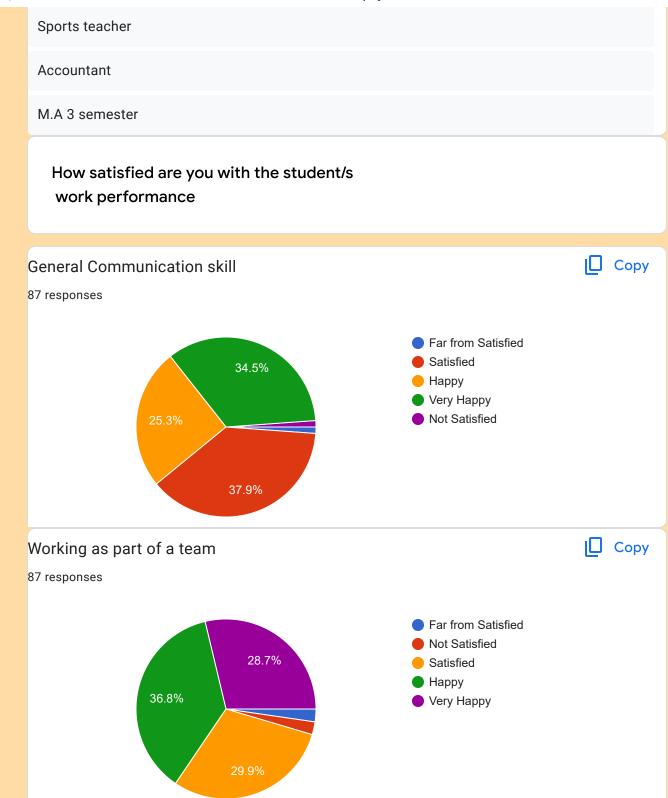

| 6. | Designation *                                         |
|----|-------------------------------------------------------|
|    | satisfied are you with the student/s<br>k performance |
| 7. | General Communication skill *                         |
|    | Mark only one oval.                                   |
|    | Far from Satisfied                                    |
|    | Satisfied                                             |
|    | Нарру                                                 |
|    | Very Happy                                            |
|    | Not Satisfied                                         |
| 8. | Working as part of a team *                           |
|    | Mark only one oval.                                   |
|    | Far from Satisfied                                    |
|    | Not Satisfied                                         |
|    | Satisfied                                             |
|    | Нарру                                                 |
|    | Very Happy                                            |

| Designation *                                                |
|--------------------------------------------------------------|
| Student                                                      |
|                                                              |
| How satisfied are you with the student/s<br>work performance |
| General Communication skill *                                |
| Far from Satisfied                                           |
| <ul><li>Satisfied</li></ul>                                  |
| Нарру                                                        |
| Very Happy                                                   |
| Not Satisfied                                                |
|                                                              |
| Working as part of a team *                                  |
| Far from Satisfied                                           |
| Not Satisfied                                                |
| Satisfied                                                    |
| Нарру                                                        |
| Very Happy                                                   |
|                                                              |
|                                                              |

| Their Planning and organizing skills *                             |
|--------------------------------------------------------------------|
| O Not Satisfied                                                    |
| Far from Satisfied                                                 |
| Satisfied                                                          |
| Нарру                                                              |
| O Very Happy                                                       |
|                                                                    |
| Self-motivated and taking on appropriate level of responsibility * |
| Far from Satisfied                                                 |
| Satisfied                                                          |
| Not Satisfied                                                      |
| Very Happy                                                         |
| Нарру                                                              |
|                                                                    |
| Using Technology and workplace equipment *                         |
| Far from Satisfied                                                 |
| Satisfied                                                          |
| O Not Satisfied                                                    |
| Нарру                                                              |
| O Very Happy                                                       |
|                                                                    |

| Relationship with seniors/peers/subordinates * |  |
|------------------------------------------------|--|
| Far from Satisfied                             |  |
| Not Satisfied                                  |  |
| Нарру                                          |  |
| Satisfied                                      |  |
| Very Happy                                     |  |
|                                                |  |