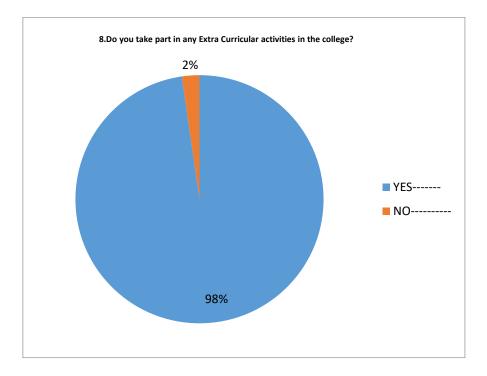

|           | il ID_chande                                                                                                                                                                                                                                                                                                                                                                                                            | la himanios @                                                                                                                                                                                                                                                                                                                                                                          | gmail. com Mob. /V                                                                                                                                                                                                                                                                                                                              | Vhatsapp No                                                                               | 8423486051                                                         |
|-----------|-------------------------------------------------------------------------------------------------------------------------------------------------------------------------------------------------------------------------------------------------------------------------------------------------------------------------------------------------------------------------------------------------------------------------|----------------------------------------------------------------------------------------------------------------------------------------------------------------------------------------------------------------------------------------------------------------------------------------------------------------------------------------------------------------------------------------|-------------------------------------------------------------------------------------------------------------------------------------------------------------------------------------------------------------------------------------------------------------------------------------------------------------------------------------------------|-------------------------------------------------------------------------------------------|--------------------------------------------------------------------|
| ļ,        |                                                                                                                                                                                                                                                                                                                                                                                                                         | ou attend your classes?                                                                                                                                                                                                                                                                                                                                                                | ·                                                                                                                                                                                                                                                                                                                                               |                                                                                           |                                                                    |
|           | Once a week                                                                                                                                                                                                                                                                                                                                                                                                             | Twice a week                                                                                                                                                                                                                                                                                                                                                                           | Thrice a we                                                                                                                                                                                                                                                                                                                                     | ek                                                                                        | Regularly                                                          |
|           | Are you communica<br>बचा आपको कक्षाओं व                                                                                                                                                                                                                                                                                                                                                                                 | ted in advance about any<br>हे परिवर्तन या रद्द होने व                                                                                                                                                                                                                                                                                                                                 | changes or cancellation in<br>त्रे सूचना पूर्व में दी जाती है                                                                                                                                                                                                                                                                                   | n the scheduled cla<br>?                                                                  | uses?                                                              |
|           | YES                                                                                                                                                                                                                                                                                                                                                                                                                     | NO                                                                                                                                                                                                                                                                                                                                                                                     |                                                                                                                                                                                                                                                                                                                                                 |                                                                                           |                                                                    |
|           |                                                                                                                                                                                                                                                                                                                                                                                                                         | proach your teachers bef<br>ते शिक्षिका से कक्षा के पहत                                                                                                                                                                                                                                                                                                                                | ore or after the classes?<br>ने या बाद में सम्पर्क करती                                                                                                                                                                                                                                                                                         | ŧ?                                                                                        |                                                                    |
|           | Once a week                                                                                                                                                                                                                                                                                                                                                                                                             | Once a Fortnight                                                                                                                                                                                                                                                                                                                                                                       | Once a month                                                                                                                                                                                                                                                                                                                                    | Never                                                                                     |                                                                    |
|           | Are your teachers av<br>बचा आपकी शिक्षिका                                                                                                                                                                                                                                                                                                                                                                               | CONTRACTOR INCOMENTS AND                                                                                                                                                                                                                                                                                                                           | h them during college wo<br>मय में उपलब्ध रहती है?                                                                                                                                                                                                                                                                                              | rking hours?                                                                              |                                                                    |
|           | Wes                                                                                                                                                                                                                                                                                                                                                                                                                     | NO                                                                                                                                                                                                                                                                                                                                                                                     |                                                                                                                                                                                                                                                                                                                                                 |                                                                                           |                                                                    |
|           |                                                                                                                                                                                                                                                                                                                                                                                                                         | chers interesting and easy<br>क्रिका को रोचक एवं समझा                                                                                                                                                                                                                                                                                                                                  |                                                                                                                                                                                                                                                                                                                                                 |                                                                                           |                                                                    |
| 8.4       |                                                                                                                                                                                                                                                                                                                                                                                                                         | d teachers for career guids                                                                                                                                                                                                                                                                                                                                                            |                                                                                                                                                                                                                                                                                                                                                 |                                                                                           |                                                                    |
| 83        |                                                                                                                                                                                                                                                                                                                                                                                                                         | त से कैरियर मार्गदर्शन के<br>NO                                                                                                                                                                                                                                                                                                                                                        |                                                                                                                                                                                                                                                                                                                                                 |                                                                                           |                                                                    |
| 2         | Are Career guidance<br>क्या कीरियर मार्गदर्शन<br>YES                                                                                                                                                                                                                                                                                                                                                                    | and Career related progra<br>के लिए कार्यक्षम मुहाविद्यार                                                                                                                                                                                                                                                                                                                              | mmes held in college?<br>नय में आयोजित किये जाते                                                                                                                                                                                                                                                                                                | <b>音</b> ?                                                                                |                                                                    |
|           | L                                                                                                                                                                                                                                                                                                                                                                                                                       |                                                                                                                                                                                                                                                                                                                                                                                        | _                                                                                                                                                                                                                                                                                                                                               |                                                                                           |                                                                    |
|           |                                                                                                                                                                                                                                                                                                                                                                                                                         | ny Extra Curricular activi<br>की पाठ्येत्तर गतिविधियों रं                                                                                                                                                                                                                                                                                                                              |                                                                                                                                                                                                                                                                                                                                                 |                                                                                           |                                                                    |
|           | 1                                                                                                                                                                                                                                                                                                                                                                                                                       |                                                                                                                                                                                                                                                                                                                                                                                        |                                                                                                                                                                                                                                                                                                                                                 |                                                                                           |                                                                    |
|           | Hes                                                                                                                                                                                                                                                                                                                                                                                                                     | NO                                                                                                                                                                                                                                                                                                                                                                                     |                                                                                                                                                                                                                                                                                                                                                 |                                                                                           |                                                                    |
|           | Are the practice sessi                                                                                                                                                                                                                                                                                                                                                                                                  | ons for the above activitie<br>यों के लिए अभ्यास नियमित                                                                                                                                                                                                                                                                                                                                | ]<br>is organized regularly?<br>! रूप से होते हे?<br>]                                                                                                                                                                                                                                                                                          |                                                                                           |                                                                    |
|           | Are the practice sessi<br>क्या उपरोक्त गतिविधि<br>YBS<br>Are you satisfied with                                                                                                                                                                                                                                                                                                                                         | ons for the above activitie<br>গাঁ ক' লিए अभ्यास नियमित<br>NO<br>h the amenities and assista                                                                                                                                                                                                                                                                                           | ]<br>Is organized regularly?<br>I रूप से होते हे?<br>]<br>unce available at the colle;<br>तहायता एवं सुविधाओं से सं                                                                                                                                                                                                                             | ge for these ECA s<br>तुष्ट है?                                                           | ctivities?                                                         |
| R         | Are the practice seasi<br>बचा उपरोक्त गतिधिक<br>VSC<br>Are you satisfied with<br>बया आप पाह्येलल गति                                                                                                                                                                                                                                                                                                                    | ons for the above activitie<br>যা ক হিছে সম্যান নিয়মির<br>NO<br>the amenities and assista<br>নিয়িয়িয়া ক হিছে তথলেকা ব<br>NO                                                                                                                                                                                                                                                        | ालप से होते हे?<br>]<br>unce available at the colleg<br>तरायता एवं सुविधाओं से सं                                                                                                                                                                                                                                                               | ਰੁष्ट है?                                                                                 |                                                                    |
| ь<br>2 Т  | Are the practice sessi<br>क्या उपरोक्त गतिविधि<br>YBS<br>Are you satisfied with<br>बया आप पाठ्येतर गा<br>YES<br>Do you participate in<br>क्या आप एनसीसी, एन                                                                                                                                                                                                                                                             | ons for the above activitie<br>ul के लिए अभ्यास नियमित<br>NO<br>the amenities and assista<br>विधियों के लिए उपलब्ध र<br>NO<br>activities of NCC, NSS, I<br>एसएस, रोवर्स एण्ड रेंजर्स र                                                                                                                                                                                                 | । रूप से होते हे?<br>]<br>Ince available at the collec                                                                                                                                                                                                                                                                                          | तुष्ट है?<br>n Club, Cultural (                                                           | 9.16 an and a the second second                                    |
| ).        | Are the practice sessi<br>बचा उपरोक्त गतिपिछि<br>YSS<br>Are you satisfied with<br>चया वाप पाठ्येल्लर गरि<br>VDS<br>Do you participate in                                                                                                                                                                                                                                                                                | ons for the above activitie<br>पो के लिए अभ्यास नियमित<br>NO<br>the amentities and assista<br>विविधियों के लिए उपलब्ध र<br>NO<br>activities of NCC_NSS_1                                                                                                                                                                                                                               | ) कप से होते हैं?<br>]<br>Ince available at the collep<br>तहायता। एवं सुविधाओं से सं<br>]<br>Invers & Rongers Literat                                                                                                                                                                                                                           | तुष्ट है?<br>n Club, Cultural (                                                           | Sub-manual second second                                           |
| к<br>2.1  | Are the practice sessi<br>बचा उपरोक्त गतिविधि<br>Y58<br>Are you satisfied with<br>यया जाप पाठ्येत्तर गति<br>U28<br>Do you participate in<br>बया आप एननीसी, एन<br>YE8<br>Have you won prizes ;                                                                                                                                                                                                                           | ons for the above activitie<br>पो के लिए अभ्यास नियमित<br>NO<br>the amenities and assista<br>विविधियों के लिए उपलब्ध र<br>NO<br>activities of NCC, NSS, 1<br>एसएस, शेवर्स एण्ड रॅजर्स र<br>NO<br>and awards for winning o                                                                                                                                                              | ) कप से होते हैं?<br>]<br>Ince available at the collep<br>तहायता। एवं सुविधाओं से सं<br>]<br>Invers & Rongers Literat                                                                                                                                                                                                                           | तुष्ट है?<br>y Club, Cultural C<br>बलब या किसी अग                                         | ीub or any other activity<br>य गतिविधि में भाग लेती ।              |
| ).        | Are the practice sessi<br>बचा उपरोक्त गतिविधि<br>Y58<br>Are you satisfied with<br>यया जाप पाठ्येत्तर गति<br>U28<br>Do you participate in<br>बया आप एननीसी, एन<br>YE8<br>Have you won prizes ;                                                                                                                                                                                                                           | ons for the above activitie<br>पो के लिए अभ्यास नियमित<br>NO<br>the amenities and assista<br>विविधियों के लिए उपलब्ध र<br>NO<br>activities of NCC, NSS, 1<br>एसएस, शेवर्स एण्ड रॅजर्स र<br>NO<br>and awards for winning o                                                                                                                                                              | । कव से होते हे?<br>]<br>Ince available at the colle<br>तहायता एवं सुविधाओं से सं<br>]<br>Rovers & Rangers, Literar<br>milEत्यिक कलब, सांस्कृतिक<br>]<br>Minetitions oceanized by                                                                                                                                                               | तुष्ट है?<br>y Club, Cultural C<br>बलब या किसी अग                                         | ीub or any other activity<br>य गतिविधि में भाग लेती ।              |
| н<br>2 Т  | Are the practice scass<br>बचा उपरोक्त गतिविधि<br>YSS<br>Are you satisfied with<br>पहा<br>Do you participate in<br>बया आप एनसीली, एन<br>MES<br>Have you won prizes ,<br>बया आपने कालेज या f                                                                                                                                                                                                                              | ons for the above activitie<br>ut के लिए अभ्यास नियमित<br>NO<br>the amenities and assists<br>विविधियों के लिए उपलब र<br>NO<br>activities of NCC, NSS, I<br>एसएस, शेवर्स एण्ड रॅजर्स<br>NO<br>and awards for winning o<br>वेश्वविद्यालय स्तर पर किस<br>NO                                                                                                                               | । कव से होते हे?<br>]<br>Ince available at the colle<br>तहायता एवं सुविधाओं से सं<br>]<br>Rovers & Rangers, Literar<br>milEत्यिक कलब, सांस्कृतिक<br>]<br>Minetitions oceanized by                                                                                                                                                               | तुष्ट है?<br>y Club, Cultural C<br>बलब या किसी ज<br>the college and ur<br>ा जवाई जीता है? | lub or any other activity<br>च गतिविधि में भाग लेती i<br>iversity? |
| ).<br>. ] | Are the practice scass<br>बचा उपरोक्त गतिविधि<br>YSS<br>Are you satisfied with<br>पहा<br>Do you participate in<br>बया आप एनसीली, एन<br>MES<br>Have you won prizes ,<br>बया आपने कालेज या f                                                                                                                                                                                                                              | ons for the above activitie<br>ut के लिए अभ्यास नियमित<br>NO<br>the amenities and assists<br>विविधियों के लिए उपलब र<br>NO<br>activities of NCC, NSS, I<br>एसएस, शेवर्स एण्ड रॅजर्स<br>NO<br>and awards for winning o<br>वेश्वविद्यालय स्तर पर किस<br>NO                                                                                                                               | । कप से होते हे?<br>]<br>nece available at the colle<br>तहायता एवं सुविधाओं से सं<br>]<br>lovers & Rangers, Literan<br>miहित्यिक कलब, सांस्कृतिक<br>]<br>ompetitions organized by<br>] प्रतियोगिता में पुरस्कार य<br>]                                                                                                                          | तुष्ट है?<br>y Club, Cultural C<br>बलब या किसी ज<br>the college and ur<br>ा जवाई जीता है? | lub or any other activity<br>च गतिविधि में भाग लेती i<br>iversity? |
| ).<br>. ] | Are the practice sessi<br>बचा उपरोक्त गतिविधि<br>YSS<br>Are you satisfied with<br>बया आप पाइयेल्लर गति<br>Do you participate in<br>बया आप एनसीसी, एन<br>NES<br>Have you won prizes a<br>बया आपने कालेज या<br>VES<br>Do you think such eve<br>बया आपको लगता है ति                                                                                                                                                        | ons for the above activitie<br>ul के लिए अभ्यास नियमित<br>NO<br>the amenities and assista<br>विविधियों के लिए उपलब्ध र<br>NO<br>activities of NCC, NSS, I<br>एसएस, रोवर्स एण्ड रेंजर्स<br>NO<br>and awards for winning o<br>वेश्वविद्यालय स्तर पर किर्स<br>NO<br>nts and activities are usef<br>के ये गतिविधियों एवं कार्यव्र<br>NO                                                    | । कव से होते हे?<br>]<br>nece available at the colle<br>तहाचला एवं सुविधाओं से सं<br>]<br>lovers & Rangers, Literan<br>miदित्यिक क्लब, सांस्कृतिक<br>]<br>ompetitions organized by<br>] प्रतियोगिता में पुरस्कार य<br>]<br>iul and add to the all rouns<br>तम हर विद्यार्थी के सम्पूर्ण f<br>]<br>ivities?                                      | तुष्ट है?<br>y Club, Cultural C<br>बलब या किसी ज<br>the college and ur<br>ा जवाई जीता है? | lub or any other activity<br>च गतिविधि में भाग लेती i<br>iversity? |
| ).<br>2 1 | Are the practice sessi<br>बचा उपरोक्त गतिविधि<br>YSS<br>Are you satisfied with<br>बया आप पाइयेल्लर गति<br>Do you participate in<br>बया आप एनसीसी, एन<br>NES<br>Have you won prizes a<br>बया आपने कालेज या<br>VES<br>Do you think such eve<br>बया आपको लगता है ति                                                                                                                                                        | ons for the above activitie<br>ul के लिए अभ्यास नियमित<br>NO<br>the amenities and assista<br>तेविधियों के लिए उपलब र<br>NO<br>activities of NCC, NSS, I<br>एसएस, शेवर्स एफ्ड रेंजर्स र<br>NO<br>and awards for winning e<br>वेश्वविद्यालय स्तर पर किस<br>NO<br>nts and activities are usef<br>हे ये गतिविधियों एवं कार्यव्र<br>NO                                                      | । कव से होते हे?<br>]<br>nece available at the colle<br>तहाचला एवं सुविधाओं से सं<br>]<br>lovers & Rangers, Literan<br>miदित्यिक क्लब, सांस्कृतिक<br>]<br>ompetitions organized by<br>] प्रतियोगिता में पुरस्कार य<br>]<br>iul and add to the all rouns<br>तम हर विद्यार्थी के सम्पूर्ण f<br>]<br>ivities?                                      | तुष्ट है?<br>y Club, Cultural C<br>बलब या किसी ज<br>the college and ur<br>ा जवाई जीता है? | lub or any other activity<br>च गतिविधि में भाग लेती i<br>iversity? |
| h.        | Are the practice scasi क्या उपरोक्षा गतिविधिः   अया उपरोक्षा गतिविधिः   YB8   Are you satisfied will util anti पादयेत्सर गति   U28   Do you participate in atil उगय एनसीली, एन   ME8   Have you won prizes atil आपने कालेज या f   Have you won prizes atil आपने कालेज या f   Do you think such eve atil आपने वार्तात है ति   YE8   Are you involved in or atil आप इन गतिविधियं   YE8   Are you involved in or yet   YE8 | ons for the above activitie<br>ut के लिए अभ्यास नियमित<br>NO<br>the amenities and assista<br>विविधियों के लिए उपलब्ध र<br>स्विधियों के लिए उपलब्ध र<br>NO<br>activities of NCC, NSS, I<br>NO<br>and awards for winning c<br>विविधियालय स्तर पर किस<br>NO<br>nts and activities are usef<br>के ये गतिविधियों एवं कार्यव<br>NO<br>gamizing any of these acti<br>के आयोजन में सहायक f     | । कव से होते हे?<br>]<br>nece available at the colle<br>तरायता एवं सुविधाओं से सं<br>]<br>lovers & Rangers, Literan<br>miliित्यिक क्लब, सांस्कृतिक<br>]<br>ompetitions organized by<br>]<br>mpetitions organized by<br>]<br>mpetitions organized by<br>]<br>iul and add to the all rouns<br>म हर विद्यार्थी के सम्पूर्ण f<br>]<br>ivities?<br>? | तुष्ट है?<br>y Club, Cultural C<br>बलब या किसी ज<br>the college and ur<br>ा जवाई जीता है? | lub or any other activity<br>च गतिविधि में भाग लेती i<br>iversity? |
| ).<br>2 1 | Are the practice scass<br>are order गतिविधि<br>YSS<br>Are you satisfied with<br>util any पादयेलर गति<br>YSS<br>Do you participate in<br>au आप एनसीली, एन<br>YES<br>Have you won prizes ,<br>au आपने कालेज या f<br>Po you think such eve<br>au आपने कालेज या f<br>YES<br>Are you involved in or<br>util आप इन गतिविधियं<br>YES<br>Are you staying in a Hi                                                                | ons for the above activitie<br>ut के लिए अभ्यास नियमित<br>NO<br>the amenities and assista<br>विविधियों के लिए उपलब्ध र<br>शिवधियों के लिए उपलब्ध र<br>NO<br>activities of NCC, NSS, I<br>NO<br>and awards for winning o<br>विवविद्यालय स्तर पर किस<br>NO<br>nts and activities are usef<br>के ये गतिविद्यियों एवं कार्यव्र<br>NO<br>ganizing any of these acti<br>के आयोजन में सहायक ह | । कव से होते हे?<br>]<br>Ince available at the colle<br>तहाचता एवं सुविधाओं से सं<br>]<br>Vovers & Rangers, Literan<br>miliित्यिक कलब, सांस्कृतिक<br>]<br>ompetitions organized by<br>]<br>I प्रतियोगिता में पुरस्कार य<br>]<br>iul and add to the all rous<br>त्म हर विद्यार्थी के सम्पूर्ण f<br>]<br>ivities?<br>}?                           | तुष्ट है?<br>y Club, Cultural C<br>बलब या किसी ज<br>the college and ur<br>ा जवाई जीता है? | lub or any other activity<br>च गतिविधि में भाग लेती i<br>iversity? |