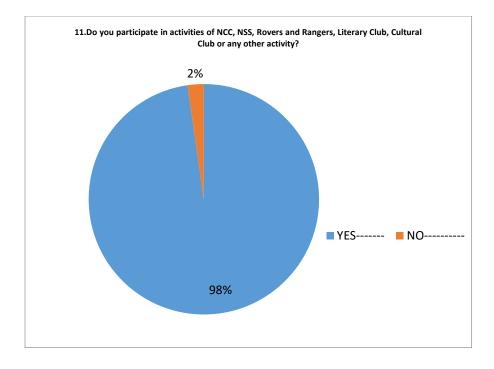

|           | il ID_chande                                                                                                                                                                                                                                                                                                                                                                                                            | la himanios @                                                                                                                                                                                                                                                                                                                                                                          | gmail. com Mob. /V                                                                                                                                                                                                                                                                                                                              | Vhatsapp No                                                                               | 8423486051                                                         |
|-----------|-------------------------------------------------------------------------------------------------------------------------------------------------------------------------------------------------------------------------------------------------------------------------------------------------------------------------------------------------------------------------------------------------------------------------|----------------------------------------------------------------------------------------------------------------------------------------------------------------------------------------------------------------------------------------------------------------------------------------------------------------------------------------------------------------------------------------|-------------------------------------------------------------------------------------------------------------------------------------------------------------------------------------------------------------------------------------------------------------------------------------------------------------------------------------------------|-------------------------------------------------------------------------------------------|--------------------------------------------------------------------|
| ļ,        |                                                                                                                                                                                                                                                                                                                                                                                                                         | ou attend your classes?                                                                                                                                                                                                                                                                                                                                                                | ·                                                                                                                                                                                                                                                                                                                                               |                                                                                           |                                                                    |
|           | Once a week                                                                                                                                                                                                                                                                                                                                                                                                             | Twice a week                                                                                                                                                                                                                                                                                                                                                                           | Thrice a we                                                                                                                                                                                                                                                                                                                                     | ek                                                                                        | Regularly                                                          |
|           | Are you communica<br>बचा आपको कक्षाओं व                                                                                                                                                                                                                                                                                                                                                                                 | ted in advance about any<br>हे परिवर्तन या रद्द होने व                                                                                                                                                                                                                                                                                                                                 | changes or cancellation in<br>त्रे सूचना पूर्व में दी जाती है                                                                                                                                                                                                                                                                                   | n the scheduled cla<br>?                                                                  | uses?                                                              |
|           | YES                                                                                                                                                                                                                                                                                                                                                                                                                     | NO                                                                                                                                                                                                                                                                                                                                                                                     |                                                                                                                                                                                                                                                                                                                                                 |                                                                                           |                                                                    |
|           |                                                                                                                                                                                                                                                                                                                                                                                                                         | proach your teachers bef<br>ते शिक्षिका से कक्षा के पहत                                                                                                                                                                                                                                                                                                                                | ore or after the classes?<br>ने या बाद में सम्पर्क करती                                                                                                                                                                                                                                                                                         | ŧ?                                                                                        |                                                                    |
|           | Once a week                                                                                                                                                                                                                                                                                                                                                                                                             | Once a Fortnight                                                                                                                                                                                                                                                                                                                                                                       | Once a month                                                                                                                                                                                                                                                                                                                                    | Never                                                                                     |                                                                    |
|           | Are your teachers av<br>बचा आपकी शिक्षिका                                                                                                                                                                                                                                                                                                                                                                               | CONTRACTOR INCOMENTS AND                                                                                                                                                                                                                                                                                                                           | h them during college wo<br>मय में उपलब्ध रहती है?                                                                                                                                                                                                                                                                                              | rking hours?                                                                              |                                                                    |
|           | Wes                                                                                                                                                                                                                                                                                                                                                                                                                     | NO                                                                                                                                                                                                                                                                                                                                                                                     |                                                                                                                                                                                                                                                                                                                                                 |                                                                                           |                                                                    |
|           |                                                                                                                                                                                                                                                                                                                                                                                                                         | chers interesting and easy<br>क्रिका को रोचक एवं समझा                                                                                                                                                                                                                                                                                                                                  |                                                                                                                                                                                                                                                                                                                                                 |                                                                                           |                                                                    |
| 8.4       |                                                                                                                                                                                                                                                                                                                                                                                                                         | d teachers for career guids                                                                                                                                                                                                                                                                                                                                                            |                                                                                                                                                                                                                                                                                                                                                 |                                                                                           |                                                                    |
| 83        |                                                                                                                                                                                                                                                                                                                                                                                                                         | त से कैरियर मार्गदर्शन के<br>NO                                                                                                                                                                                                                                                                                                                                                        |                                                                                                                                                                                                                                                                                                                                                 |                                                                                           |                                                                    |
| 2         | Are Career guidance<br>क्या कीरियर मार्गदर्शन<br>YES                                                                                                                                                                                                                                                                                                                                                                    | and Career related progra<br>के लिए कार्यक्षम मुहाविद्यार                                                                                                                                                                                                                                                                                                                              | mmes held in college?<br>नय में आयोजित किये जाते                                                                                                                                                                                                                                                                                                | <b>音</b> ?                                                                                |                                                                    |
|           | L                                                                                                                                                                                                                                                                                                                                                                                                                       |                                                                                                                                                                                                                                                                                                                                                                                        | _                                                                                                                                                                                                                                                                                                                                               |                                                                                           |                                                                    |
|           |                                                                                                                                                                                                                                                                                                                                                                                                                         | ny Extra Curricular activi<br>की पाठ्येत्तर गतिविधियों रं                                                                                                                                                                                                                                                                                                                              |                                                                                                                                                                                                                                                                                                                                                 |                                                                                           |                                                                    |
|           | 1                                                                                                                                                                                                                                                                                                                                                                                                                       |                                                                                                                                                                                                                                                                                                                                                                                        |                                                                                                                                                                                                                                                                                                                                                 |                                                                                           |                                                                    |
|           | Hes                                                                                                                                                                                                                                                                                                                                                                                                                     | NO                                                                                                                                                                                                                                                                                                                                                                                     |                                                                                                                                                                                                                                                                                                                                                 |                                                                                           |                                                                    |
|           | Are the practice sessi                                                                                                                                                                                                                                                                                                                                                                                                  | ons for the above activitie<br>यों के लिए अभ्यास नियमित                                                                                                                                                                                                                                                                                                                                | ]<br>is organized regularly?<br>! रूप से होते हे?<br>]                                                                                                                                                                                                                                                                                          |                                                                                           |                                                                    |
|           | Are the practice sessi<br>क्या उपरोक्त गतिविधि<br>YBS<br>Are you satisfied with                                                                                                                                                                                                                                                                                                                                         | ons for the above activitie<br>গাঁ ক' লিए अभ्यास नियमित<br>NO<br>h the amenities and assista                                                                                                                                                                                                                                                                                           | ]<br>Is organized regularly?<br>I रूप से होते हे?<br>]<br>unce available at the colle;<br>तहायता एवं सुविधाओं से सं                                                                                                                                                                                                                             | ge for these ECA s<br>तुष्ट है?                                                           | ctivities?                                                         |
| R         | Are the practice seasi<br>बचा उपरोक्त गतिधिक<br>VSC<br>Are you satisfied with<br>बया आप पाह्येलल गति                                                                                                                                                                                                                                                                                                                    | ons for the above activitie<br>যা ক হিছে সম্যান নিয়মির<br>NO<br>the amenities and assista<br>নিয়িয়িয়া ক হিছে তথলেকা ব<br>NO                                                                                                                                                                                                                                                        | ालप से होते हे?<br>]<br>unce available at the colleg<br>तरायता एवं सुविधाओं से सं                                                                                                                                                                                                                                                               | ਰੁष्ट है?                                                                                 |                                                                    |
| ь<br>2 Т  | Are the practice sessi<br>क्या उपरोक्त गतिविधि<br>YBS<br>Are you satisfied with<br>बया आप पाठ्येतर गा<br>YES<br>Do you participate in<br>क्या आप एनसीसी, एन                                                                                                                                                                                                                                                             | ons for the above activitie<br>ul के लिए अभ्यास नियमित<br>NO<br>the amenities and assista<br>विधियों के लिए उपलब्ध र<br>NO<br>activities of NCC, NSS, I<br>एसएस, रोवर्स एण्ड रेंजर्स र                                                                                                                                                                                                 | । रूप से होते हे?<br>]<br>Ince available at the collec                                                                                                                                                                                                                                                                                          | तुष्ट है?<br>n Club, Cultural (                                                           | 9.16 an and a the second second                                    |
| ).        | Are the practice sessi<br>बचा उपरोक्त गतिपिछि<br>YSS<br>Are you satisfied with<br>चया वाप पाठ्येल्लर गरि<br>VDS<br>Do you participate in                                                                                                                                                                                                                                                                                | ons for the above activitie<br>पो के लिए अभ्यास नियमित<br>NO<br>the amentities and assista<br>विविधियों के लिए उपलब्ध र<br>NO<br>activities of NCC_NSS_1                                                                                                                                                                                                                               | ) कप से होते हैं?<br>]<br>Ince available at the collep<br>तहायता। एवं सुविधाओं से सं<br>]<br>Invers & Rongers Literat                                                                                                                                                                                                                           | तुष्ट है?<br>n Club, Cultural (                                                           | Sub-manual second second                                           |
| к<br>2.1  | Are the practice sessi<br>बचा उपरोक्त गतिविधि<br>Y58<br>Are you satisfied with<br>यया जाप पाठ्येत्तर गति<br>U28<br>Do you participate in<br>बया आप एननीसी, एन<br>YE8<br>Have you won prizes ;                                                                                                                                                                                                                           | ons for the above activitie<br>पो के लिए अभ्यास नियमित<br>NO<br>the amenities and assista<br>विविधियों के लिए उपलब्ध र<br>NO<br>activities of NCC, NSS, 1<br>एसएस, शेवर्स एण्ड रॅजर्स र<br>NO<br>and awards for winning o                                                                                                                                                              | ) कप से होते हैं?<br>]<br>Ince available at the collep<br>तहायता। एवं सुविधाओं से सं<br>]<br>Invers & Rongers Literat                                                                                                                                                                                                                           | तुष्ट है?<br>y Club, Cultural C<br>बलब या किसी अग                                         | ीub or any other activity<br>य गतिविधि में भाग लेती ।              |
| ).        | Are the practice sessi<br>बचा उपरोक्त गतिविधि<br>Y58<br>Are you satisfied with<br>यया जाप पाठ्येत्तर गति<br>U28<br>Do you participate in<br>बया आप एननीसी, एन<br>YE8<br>Have you won prizes ;                                                                                                                                                                                                                           | ons for the above activitie<br>पो के लिए अभ्यास नियमित<br>NO<br>the amenities and assista<br>विविधियों के लिए उपलब्ध र<br>NO<br>activities of NCC, NSS, 1<br>एसएस, शेवर्स एण्ड रॅजर्स र<br>NO<br>and awards for winning o                                                                                                                                                              | । कव से होते हे?<br>]<br>Ince available at the colle<br>तहायता एवं सुविधाओं से सं<br>]<br>Rovers & Rangers, Literar<br>milEत्यिक कलब, सांस्कृतिक<br>]<br>Minetitions oceanized by                                                                                                                                                               | तुष्ट है?<br>y Club, Cultural C<br>बलब या किसी अग                                         | ीub or any other activity<br>य गतिविधि में भाग लेती ।              |
| н<br>2 Т  | Are the practice scass<br>बचा उपरोक्त गतिविधि<br>YSS<br>Are you satisfied with<br>पहा<br>Do you participate in<br>बया आप एनसीली, एन<br>MES<br>Have you won prizes ,<br>बया आपने कालेज या f                                                                                                                                                                                                                              | ons for the above activitie<br>ut के लिए अभ्यास नियमित<br>NO<br>the amenities and assists<br>विविधियों के लिए उपलब र<br>NO<br>activities of NCC, NSS, I<br>एसएस, शेवर्स एण्ड रॅजर्स<br>NO<br>and awards for winning o<br>वेश्वविद्यालय स्तर पर किस<br>NO                                                                                                                               | । कव से होते हे?<br>]<br>Ince available at the colle<br>तहायता एवं सुविधाओं से सं<br>]<br>Rovers & Rangers, Literar<br>milEत्यिक कलब, सांस्कृतिक<br>]<br>Minetitions oceanized by                                                                                                                                                               | तुष्ट है?<br>y Club, Cultural C<br>बलब या किसी ज<br>the college and ur<br>ा जवाई जीता है? | lub or any other activity<br>च गतिविधि में भाग लेती i<br>iversity? |
| ).<br>. ] | Are the practice scass<br>बचा उपरोक्त गतिविधि<br>YSS<br>Are you satisfied with<br>पहा<br>Do you participate in<br>बया आप एनसीली, एन<br>MES<br>Have you won prizes ,<br>बया आपने कालेज या f                                                                                                                                                                                                                              | ons for the above activitie<br>ut के लिए अभ्यास नियमित<br>NO<br>the amenities and assists<br>विविधियों के लिए उपलब र<br>NO<br>activities of NCC, NSS, I<br>एसएस, शेवर्स एण्ड रॅजर्स<br>NO<br>and awards for winning o<br>वेश्वविद्यालय स्तर पर किस<br>NO                                                                                                                               | । कप से होते हे?<br>]<br>nece available at the colle<br>तहायता एवं सुविधाओं से सं<br>]<br>lovers & Rangers, Literan<br>miहित्यिक कलब, सांस्कृतिक<br>]<br>ompetitions organized by<br>] प्रतियोगिता में पुरस्कार य<br>]                                                                                                                          | तुष्ट है?<br>y Club, Cultural C<br>बलब या किसी ज<br>the college and ur<br>ा जवाई जीता है? | lub or any other activity<br>च गतिविधि में भाग लेती i<br>iversity? |
| ).<br>. ] | Are the practice sessi<br>बचा उपरोक्त गतिविधि<br>YSS<br>Are you satisfied with<br>बया आप पाइयेल्लर गति<br>Do you participate in<br>बया आप एनसीसी, एन<br>NES<br>Have you won prizes a<br>बया आपने कालेज या<br>VES<br>Do you think such eve<br>बया आपको लगता है ति                                                                                                                                                        | ons for the above activitie<br>ul के लिए अभ्यास नियमित<br>NO<br>the amenities and assista<br>विविधियों के लिए उपलब्ध र<br>NO<br>activities of NCC, NSS, I<br>एसएस, रोवर्स एण्ड रेंजर्स<br>NO<br>and awards for winning o<br>वेश्वविद्यालय स्तर पर किर्स<br>NO<br>nts and activities are usef<br>के ये गतिविधियों एवं कार्यव्र<br>NO                                                    | । कव से होते हे?<br>]<br>nece available at the colle<br>तहाचला एवं सुविधाओं से सं<br>]<br>lovers & Rangers, Literan<br>miदित्यिक क्लब, सांस्कृतिक<br>]<br>ompetitions organized by<br>] प्रतियोगिता में पुरस्कार य<br>]<br>iul and add to the all rouns<br>तम हर विद्यार्थी के सम्पूर्ण f<br>]<br>ivities?                                      | तुष्ट है?<br>y Club, Cultural C<br>बलब या किसी ज<br>the college and ur<br>ा जवाई जीता है? | lub or any other activity<br>च गतिविधि में भाग लेती i<br>iversity? |
| ).<br>2 1 | Are the practice sessi<br>बचा उपरोक्त गतिविधि<br>YSS<br>Are you satisfied with<br>बया आप पाइयेल्लर गति<br>Do you participate in<br>बया आप एनसीसी, एन<br>NES<br>Have you won prizes a<br>बया आपने कालेज या<br>VES<br>Do you think such eve<br>बया आपको लगता है ति                                                                                                                                                        | ons for the above activitie<br>ul के लिए अभ्यास नियमित<br>NO<br>the amenities and assista<br>तेविधियों के लिए उपलब र<br>NO<br>activities of NCC, NSS, I<br>एसएस, शेवर्स एफ्ड रेंजर्स र<br>NO<br>and awards for winning e<br>वेश्वविद्यालय स्तर पर किस<br>NO<br>nts and activities are usef<br>हे ये गतिविधियों एवं कार्यव्र<br>NO                                                      | । कव से होते हे?<br>]<br>nece available at the colle<br>तहाचला एवं सुविधाओं से सं<br>]<br>lovers & Rangers, Literan<br>miदित्यिक क्लब, सांस्कृतिक<br>]<br>ompetitions organized by<br>] प्रतियोगिता में पुरस्कार य<br>]<br>iul and add to the all rouns<br>तम हर विद्यार्थी के सम्पूर्ण f<br>]<br>ivities?                                      | तुष्ट है?<br>y Club, Cultural C<br>बलब या किसी ज<br>the college and ur<br>ा जवाई जीता है? | lub or any other activity<br>च गतिविधि में भाग लेती i<br>iversity? |
| h.        | Are the practice scasi क्या उपरोक्षा गतिविधिः   अया उपरोक्षा गतिविधिः   YB8   Are you satisfied will util anti पादयेत्सर गति   U28   Do you participate in atil उगय एनसीली, एन   ME8   Have you won prizes atil आपने कालेज या f   Have you won prizes atil आपने कालेज या f   Do you think such eve atil आपने वार्तात है ति   YE8   Are you involved in or atil आप इन गतिविधियं   YE8   Are you involved in or yet   YE8 | ons for the above activitie<br>ut के लिए अभ्यास नियमित<br>NO<br>the amenities and assista<br>विविधियों के लिए उपलब्ध र<br>स्विधियों के लिए उपलब्ध र<br>NO<br>activities of NCC, NSS, I<br>NO<br>and awards for winning c<br>विविधियालय स्तर पर किस<br>NO<br>nts and activities are usef<br>के ये गतिविधियों एवं कार्यव<br>NO<br>gamizing any of these acti<br>के आयोजन में सहायक f     | । कव से होते हे?<br>]<br>nece available at the colle<br>तरायता एवं सुविधाओं से सं<br>]<br>lovers & Rangers, Literan<br>miliित्यिक क्लब, सांस्कृतिक<br>]<br>ompetitions organized by<br>]<br>mpetitions organized by<br>]<br>mpetitions organized by<br>]<br>iul and add to the all rouns<br>म हर विद्यार्थी के सम्पूर्ण f<br>]<br>ivities?<br>? | तुष्ट है?<br>y Club, Cultural C<br>बलब या किसी ज<br>the college and ur<br>ा जवाई जीता है? | lub or any other activity<br>च गतिविधि में भाग लेती i<br>iversity? |
| ).<br>2 1 | Are the practice scass<br>are order गतिविधि<br>YSS<br>Are you satisfied with<br>util any पादयेलर गति<br>YSS<br>Do you participate in<br>au आप एनसीली, एन<br>YES<br>Have you won prizes ,<br>au आपने कालेज या f<br>Po you think such eve<br>au आपने कालेज या f<br>YES<br>Are you involved in or<br>util आप इन गतिविधियं<br>YES<br>Are you staying in a Hi                                                                | ons for the above activitie<br>ut के लिए अभ्यास नियमित<br>NO<br>the amenities and assista<br>विविधियों के लिए उपलब्ध र<br>शिवधियों के लिए उपलब्ध र<br>NO<br>activities of NCC, NSS, I<br>NO<br>and awards for winning o<br>विवविद्यालय स्तर पर किस<br>NO<br>nts and activities are usef<br>के ये गतिविद्यियों एवं कार्यव्र<br>NO<br>ganizing any of these acti<br>के आयोजन में सहायक ह | । कव से होते हे?<br>]<br>Ince available at the colle<br>तहाचता एवं सुविधाओं से सं<br>]<br>Vovers & Rangers, Literan<br>miliित्यिक कलब, सांस्कृतिक<br>]<br>ompetitions organized by<br>]<br>I प्रतियोगिता में पुरस्कार य<br>]<br>iul and add to the all rous<br>त्म हर विद्यार्थी के सम्पूर्ण f<br>]<br>ivities?<br>}?                           | तुष्ट है?<br>y Club, Cultural C<br>बलब या किसी ज<br>the college and ur<br>ा जवाई जीता है? | lub or any other activity<br>च गतिविधि में भाग लेती i<br>iversity? |