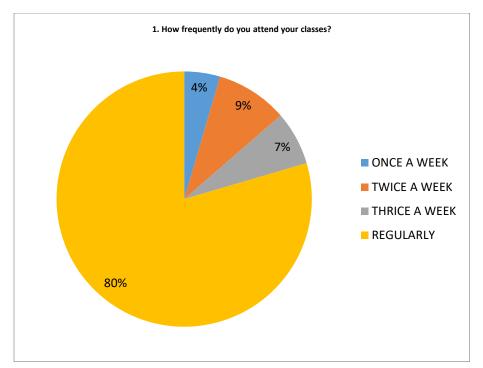

|           | il ID_chande                                                                                                                                                                                                                                                                                                                                                                                                            | la himanios @                                                                                                                                                                                                                                                                                                                                                                          | gmail. com Mob. /V                                                                                                                                                                                                                                                                                                                              | Vhatsapp No                                                                               | 8423486051                                                         |
|-----------|-------------------------------------------------------------------------------------------------------------------------------------------------------------------------------------------------------------------------------------------------------------------------------------------------------------------------------------------------------------------------------------------------------------------------|----------------------------------------------------------------------------------------------------------------------------------------------------------------------------------------------------------------------------------------------------------------------------------------------------------------------------------------------------------------------------------------|-------------------------------------------------------------------------------------------------------------------------------------------------------------------------------------------------------------------------------------------------------------------------------------------------------------------------------------------------|-------------------------------------------------------------------------------------------|--------------------------------------------------------------------|
| ļ,        |                                                                                                                                                                                                                                                                                                                                                                                                                         | ou attend your classes?                                                                                                                                                                                                                                                                                                                                                                | ·                                                                                                                                                                                                                                                                                                                                               |                                                                                           |                                                                    |
|           | Once a week                                                                                                                                                                                                                                                                                                                                                                                                             | Twice a week                                                                                                                                                                                                                                                                                                                                                                           | Thrice a we                                                                                                                                                                                                                                                                                                                                     | ek                                                                                        | Regularly                                                          |
|           | Are you communica<br>बचा आपको कक्षाओं व                                                                                                                                                                                                                                                                                                                                                                                 | ted in advance about any<br>हे परिवर्तन या रद्द होने व                                                                                                                                                                                                                                                                                                                                 | changes or cancellation in<br>त्रे सूचना पूर्व में दी जाती है                                                                                                                                                                                                                                                                                   | n the scheduled cla<br>?                                                                  | uses?                                                              |
|           | YES                                                                                                                                                                                                                                                                                                                                                                                                                     | NO                                                                                                                                                                                                                                                                                                                                                                                     |                                                                                                                                                                                                                                                                                                                                                 |                                                                                           |                                                                    |
|           |                                                                                                                                                                                                                                                                                                                                                                                                                         | proach your teachers bef<br>ते शिक्षिका से कक्षा के पहत                                                                                                                                                                                                                                                                                                                                | ore or after the classes?<br>ने या बाद में सम्पर्क करती                                                                                                                                                                                                                                                                                         | ŧ?                                                                                        |                                                                    |
|           | Once a week                                                                                                                                                                                                                                                                                                                                                                                                             | Once a Fortnight                                                                                                                                                                                                                                                                                                                                                                       | Once a month                                                                                                                                                                                                                                                                                                                                    | Never                                                                                     |                                                                    |
|           | Are your teachers av<br>बचा आपकी शिक्षिका                                                                                                                                                                                                                                                                                                                                                                               | CONTRACTOR INCOMENTS AND                                                                                                                                                                                                                                                                                                                           | h them during college wo<br>मय में उपलब्ध रहती है?                                                                                                                                                                                                                                                                                              | rking hours?                                                                              |                                                                    |
|           | Wes                                                                                                                                                                                                                                                                                                                                                                                                                     | NO                                                                                                                                                                                                                                                                                                                                                                                     |                                                                                                                                                                                                                                                                                                                                                 |                                                                                           |                                                                    |
|           |                                                                                                                                                                                                                                                                                                                                                                                                                         | chers interesting and easy<br>क्रिका को रोचक एवं समझा                                                                                                                                                                                                                                                                                                                                  |                                                                                                                                                                                                                                                                                                                                                 |                                                                                           |                                                                    |
| 8.4       |                                                                                                                                                                                                                                                                                                                                                                                                                         | d teachers for career guids                                                                                                                                                                                                                                                                                                                                                            |                                                                                                                                                                                                                                                                                                                                                 |                                                                                           |                                                                    |
| 83        |                                                                                                                                                                                                                                                                                                                                                                                                                         | त से कैरियर मार्गदर्शन के<br>NO                                                                                                                                                                                                                                                                                                                                                        |                                                                                                                                                                                                                                                                                                                                                 |                                                                                           |                                                                    |
| 2         | Are Career guidance<br>क्या कीरियर मार्गदर्शन<br>YES                                                                                                                                                                                                                                                                                                                                                                    | and Career related progra<br>के लिए कार्यक्षम मुहाविद्यार                                                                                                                                                                                                                                                                                                                              | mmes held in college?<br>नय में आयोजित किये जाते                                                                                                                                                                                                                                                                                                | <b>音</b> ?                                                                                |                                                                    |
|           | L                                                                                                                                                                                                                                                                                                                                                                                                                       |                                                                                                                                                                                                                                                                                                                                                                                        | _                                                                                                                                                                                                                                                                                                                                               |                                                                                           |                                                                    |
|           |                                                                                                                                                                                                                                                                                                                                                                                                                         | ny Extra Curricular activi<br>की पाठ्येत्तर गतिविधियों रं                                                                                                                                                                                                                                                                                                                              |                                                                                                                                                                                                                                                                                                                                                 |                                                                                           |                                                                    |
|           | 1                                                                                                                                                                                                                                                                                                                                                                                                                       |                                                                                                                                                                                                                                                                                                                                                                                        |                                                                                                                                                                                                                                                                                                                                                 |                                                                                           |                                                                    |
|           | Hes                                                                                                                                                                                                                                                                                                                                                                                                                     | NO                                                                                                                                                                                                                                                                                                                                                                                     |                                                                                                                                                                                                                                                                                                                                                 |                                                                                           |                                                                    |
|           | Are the practice sessi                                                                                                                                                                                                                                                                                                                                                                                                  | ons for the above activitie<br>यों के लिए अभ्यास नियमित                                                                                                                                                                                                                                                                                                                                | ]<br>is organized regularly?<br>! रूप से होते हे?<br>]                                                                                                                                                                                                                                                                                          |                                                                                           |                                                                    |
|           | Are the practice sessi<br>क्या उपरोक्त गतिविधि<br>YBS<br>Are you satisfied with                                                                                                                                                                                                                                                                                                                                         | ons for the above activitie<br>গাঁ ক' লিए अभ्यास नियमित<br>NO<br>h the amenities and assista                                                                                                                                                                                                                                                                                           | ]<br>Is organized regularly?<br>I रूप से होते हे?<br>]<br>unce available at the colle;<br>तहायता एवं सुविधाओं से सं                                                                                                                                                                                                                             | ge for these ECA s<br>तुष्ट है?                                                           | ctivities?                                                         |
| R         | Are the practice seasi<br>बचा उपरोक्त गतिधिक<br>VSC<br>Are you satisfied with<br>बया आप पाह्येलल गति                                                                                                                                                                                                                                                                                                                    | ons for the above activitie<br>যা ক হিছে সম্যান নিয়মির<br>NO<br>the amenities and assista<br>নিয়িয়িয়া ক হিছে তথলেকা ব<br>NO                                                                                                                                                                                                                                                        | ालप से होते हे?<br>]<br>unce available at the colleg<br>तरायता एवं सुविधाओं से सं                                                                                                                                                                                                                                                               | ਰੁष्ट है?                                                                                 |                                                                    |
| ь<br>2 Т  | Are the practice sessi<br>क्या उपरोक्त गतिविधि<br>YBS<br>Are you satisfied with<br>बया आप पाठ्येतर गा<br>YES<br>Do you participate in<br>क्या आप एनसीसी, एन                                                                                                                                                                                                                                                             | ons for the above activitie<br>ul के लिए अभ्यास नियमित<br>NO<br>the amenities and assista<br>विधियों के लिए उपलब्ध र<br>NO<br>activities of NCC, NSS, I<br>एसएस, रोवर्स एण्ड रेंजर्स र                                                                                                                                                                                                 | । रूप से होते हे?<br>]<br>Ince available at the collec                                                                                                                                                                                                                                                                                          | तुष्ट है?<br>n Club, Cultural (                                                           | 9.16 an and a the second second                                    |
| ).        | Are the practice sessi<br>बचा उपरोक्त गतिपिछि<br>YSS<br>Are you satisfied with<br>चया वाप पाठ्येल्लर गरि<br>VDS<br>Do you participate in                                                                                                                                                                                                                                                                                | ons for the above activitie<br>पो के लिए अभ्यास नियमित<br>NO<br>the amentities and assista<br>विविधियों के लिए उपलब्ध र<br>NO<br>activities of NCC_NSS_1                                                                                                                                                                                                                               | ) कप से होते हैं?<br>]<br>Ince available at the collep<br>तहायता। एवं सुविधाओं से सं<br>]<br>Invers & Rongers Literat                                                                                                                                                                                                                           | तुष्ट है?<br>n Club, Cultural (                                                           | Sub-manual second second                                           |
| к<br>2.1  | Are the practice sessi<br>बचा उपरोक्त गतिविधि<br>Y58<br>Are you satisfied with<br>यया जाप पाठ्येत्तर गति<br>U28<br>Do you participate in<br>बया आप एननीसी, एन<br>YE8<br>Have you won prizes ;                                                                                                                                                                                                                           | ons for the above activitie<br>पो के लिए अभ्यास नियमित<br>NO<br>the amenities and assista<br>विविधियों के लिए उपलब्ध र<br>NO<br>activities of NCC, NSS, 1<br>एसएस, शेवर्स एण्ड रॅजर्स र<br>NO<br>and awards for winning o                                                                                                                                                              | ) कप से होते हैं?<br>]<br>Ince available at the collep<br>तहायता। एवं सुविधाओं से सं<br>]<br>Invers & Rongers Literat                                                                                                                                                                                                                           | तुष्ट है?<br>y Club, Cultural C<br>बलब या किसी अग                                         | ीub or any other activity<br>य गतिविधि में भाग लेती ।              |
| ).        | Are the practice sessi<br>बचा उपरोक्त गतिविधि<br>Y58<br>Are you satisfied with<br>यया जाप पाठ्येत्तर गति<br>U28<br>Do you participate in<br>बया आप एननीसी, एन<br>YE8<br>Have you won prizes ;                                                                                                                                                                                                                           | ons for the above activitie<br>पो के लिए अभ्यास नियमित<br>NO<br>the amenities and assista<br>विविधियों के लिए उपलब्ध र<br>NO<br>activities of NCC, NSS, 1<br>एसएस, शेवर्स एण्ड रॅजर्स र<br>NO<br>and awards for winning o                                                                                                                                                              | । कव से होते हे?<br>]<br>Ince available at the colle<br>तहायता एवं सुविधाओं से सं<br>]<br>Rovers & Rangers, Literar<br>milEत्यिक कलब, सांस्कृतिक<br>]<br>Minetitions oceanized by                                                                                                                                                               | तुष्ट है?<br>y Club, Cultural C<br>बलब या किसी अग                                         | ीub or any other activity<br>य गतिविधि में भाग लेती ।              |
| н<br>2 Т  | Are the practice scass<br>बचा उपरोक्त गतिविधि<br>YSS<br>Are you satisfied with<br>पहा<br>Do you participate in<br>बया आप एनसीली, एन<br>MES<br>Have you won prizes ,<br>बया आपने कालेज या f                                                                                                                                                                                                                              | ons for the above activitie<br>ut के लिए अभ्यास नियमित<br>NO<br>the amenities and assists<br>विविधियों के लिए उपलब र<br>NO<br>activities of NCC, NSS, I<br>एसएस, शेवर्स एण्ड रॅजर्स<br>NO<br>and awards for winning o<br>वेश्वविद्यालय स्तर पर किस<br>NO                                                                                                                               | । कव से होते हे?<br>]<br>Ince available at the colle<br>तहायता एवं सुविधाओं से सं<br>]<br>Rovers & Rangers, Literar<br>milEत्यिक कलब, सांस्कृतिक<br>]<br>Minetitions oceanized by                                                                                                                                                               | तुष्ट है?<br>y Club, Cultural C<br>बलब या किसी ज<br>the college and ur<br>ा जवाई जीता है? | lub or any other activity<br>च गतिविधि में भाग लेती i<br>iversity? |
| ).<br>. ] | Are the practice scass<br>बचा उपरोक्त गतिविधि<br>YSS<br>Are you satisfied with<br>पहा<br>Do you participate in<br>बया आप एनसीली, एन<br>MES<br>Have you won prizes ,<br>बया आपने कालेज या f                                                                                                                                                                                                                              | ons for the above activitie<br>ut के लिए अभ्यास नियमित<br>NO<br>the amenities and assists<br>विविधियों के लिए उपलब र<br>NO<br>activities of NCC, NSS, I<br>एसएस, शेवर्स एण्ड रॅजर्स<br>NO<br>and awards for winning o<br>वेश्वविद्यालय स्तर पर किस<br>NO                                                                                                                               | । कप से होते हे?<br>]<br>nece available at the colle<br>तहायता एवं सुविधाओं से सं<br>]<br>lovers & Rangers, Literan<br>miहित्यिक कलब, सांस्कृतिक<br>]<br>ompetitions organized by<br>] प्रतियोगिता में पुरस्कार य<br>]                                                                                                                          | तुष्ट है?<br>y Club, Cultural C<br>बलब या किसी ज<br>the college and ur<br>ा जवाई जीता है? | lub or any other activity<br>च गतिविधि में भाग लेती i<br>iversity? |
| ).<br>. ] | Are the practice sessi<br>बचा उपरोक्त गतिविधि<br>YSS<br>Are you satisfied with<br>बया आप पाइयेल्लर गति<br>Do you participate in<br>बया आप एनसीसी, एन<br>NES<br>Have you won prizes a<br>बया आपने कालेज या<br>VES<br>Do you think such eve<br>बया आपको लगता है ति                                                                                                                                                        | ons for the above activitie<br>ul के लिए अभ्यास नियमित<br>NO<br>the amenities and assista<br>विविधियों के लिए उपलब्ध र<br>NO<br>activities of NCC, NSS, I<br>एसएस, रोवर्स एण्ड रेंजर्स<br>NO<br>and awards for winning o<br>वेश्वविद्यालय स्तर पर किर्स<br>NO<br>nts and activities are usef<br>के ये गतिविधियों एवं कार्यव्र<br>NO                                                    | । कव से होते हे?<br>]<br>nece available at the colle<br>तहाचला एवं सुविधाओं से सं<br>]<br>lovers & Rangers, Literan<br>miदित्यिक क्लब, सांस्कृतिक<br>]<br>ompetitions organized by<br>] प्रतियोगिता में पुरस्कार य<br>]<br>iul and add to the all rouns<br>तम हर विद्यार्थी के सम्पूर्ण f<br>]<br>ivities?                                      | तुष्ट है?<br>y Club, Cultural C<br>बलब या किसी ज<br>the college and ur<br>ा जवाई जीता है? | lub or any other activity<br>च गतिविधि में भाग लेती i<br>iversity? |
| ).<br>2 1 | Are the practice sessi<br>बचा उपरोक्त गतिविधि<br>YSS<br>Are you satisfied with<br>बया आप पाइयेल्लर गति<br>Do you participate in<br>बया आप एनसीसी, एन<br>NES<br>Have you won prizes a<br>बया आपने कालेज या<br>VES<br>Do you think such eve<br>बया आपको लगता है ति                                                                                                                                                        | ons for the above activitie<br>ul के लिए अभ्यास नियमित<br>NO<br>the amenities and assista<br>तेविधियों के लिए उपलब र<br>NO<br>activities of NCC, NSS, I<br>एसएस, शेवर्स एफ्ड रेंजर्स र<br>NO<br>and awards for winning e<br>वेश्वविद्यालय स्तर पर किस<br>NO<br>nts and activities are usef<br>हे ये गतिविधियों एवं कार्यव्र<br>NO                                                      | । कव से होते हे?<br>]<br>nece available at the colle<br>तहाचला एवं सुविधाओं से सं<br>]<br>lovers & Rangers, Literan<br>miदित्यिक क्लब, सांस्कृतिक<br>]<br>ompetitions organized by<br>] प्रतियोगिता में पुरस्कार य<br>]<br>iul and add to the all rouns<br>तम हर विद्यार्थी के सम्पूर्ण f<br>]<br>ivities?                                      | तुष्ट है?<br>y Club, Cultural C<br>बलब या किसी ज<br>the college and ur<br>ा जवाई जीता है? | lub or any other activity<br>च गतिविधि में भाग लेती i<br>iversity? |
| h.        | Are the practice scasi क्या उपरोक्षा गतिविधिः   अया उपरोक्षा गतिविधिः   YB8   Are you satisfied will util anti पादयेत्सर गति   U28   Do you participate in atil उगय एनसीली, एन   ME8   Have you won prizes atil आपने कालेज या f   Have you won prizes atil आपने कालेज या f   Do you think such eve atil आपने वार्तात है ति   YE8   Are you involved in or atil आप इन गतिविधियं   YE8   Are you involved in or yet   YE8 | ons for the above activitie<br>ut के लिए अभ्यास नियमित<br>NO<br>the amenities and assista<br>विविधियों के लिए उपलब्ध र<br>स्विधियों के लिए उपलब्ध र<br>NO<br>activities of NCC, NSS, I<br>NO<br>and awards for winning c<br>विविधियालय स्तर पर किस<br>NO<br>nts and activities are usef<br>के ये गतिविधियों एवं कार्यव<br>NO<br>gamizing any of these acti<br>के आयोजन में सहायक f     | । कव से होते हे?<br>]<br>nece available at the colle<br>तरायता एवं सुविधाओं से सं<br>]<br>lovers & Rangers, Literan<br>miliित्यिक क्लब, सांस्कृतिक<br>]<br>ompetitions organized by<br>]<br>mpetitions organized by<br>]<br>mpetitions organized by<br>]<br>iul and add to the all rouns<br>म हर विद्यार्थी के सम्पूर्ण f<br>]<br>ivities?<br>? | तुष्ट है?<br>y Club, Cultural C<br>बलब या किसी ज<br>the college and ur<br>ा जवाई जीता है? | lub or any other activity<br>च गतिविधि में भाग लेती i<br>iversity? |
| ).<br>2 1 | Are the practice scass<br>are order गतिविधि<br>YSS<br>Are you satisfied with<br>util any पादयेलर गति<br>YSS<br>Do you participate in<br>au आप एनसीली, एन<br>YES<br>Have you won prizes ,<br>au आपने कालेज या f<br>Po you think such eve<br>au आपने कालेज या f<br>YES<br>Are you involved in or<br>util आप इन गतिविधियं<br>YES<br>Are you staying in a Hi                                                                | ons for the above activitie<br>ut के लिए अभ्यास नियमित<br>NO<br>the amenities and assista<br>विविधियों के लिए उपलब्ध र<br>शिवधियों के लिए उपलब्ध र<br>NO<br>activities of NCC, NSS, I<br>NO<br>and awards for winning o<br>विवविद्यालय स्तर पर किस<br>NO<br>nts and activities are usef<br>के ये गतिविद्यियों एवं कार्यव्र<br>NO<br>ganizing any of these acti<br>के आयोजन में सहायक ह | । कव से होते हे?<br>]<br>Ince available at the colle<br>तहाचता एवं सुविधाओं से सं<br>]<br>Vovers & Rangers, Literan<br>miliित्यिक कलब, सांस्कृतिक<br>]<br>ompetitions organized by<br>]<br>I प्रतियोगिता में पुरस्कार य<br>]<br>iul and add to the all rous<br>त्म हर विद्यार्थी के सम्पूर्ण f<br>]<br>ivities?<br>}?                           | तुष्ट है?<br>y Club, Cultural C<br>बलब या किसी ज<br>the college and ur<br>ा जवाई जीता है? | lub or any other activity<br>च गतिविधि में भाग लेती i<br>iversity? |