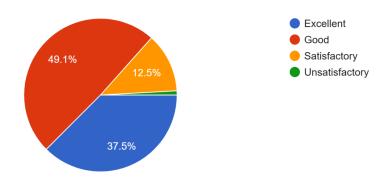

| 6. | How will you rate the teaching environment of the college? *                       |
|----|------------------------------------------------------------------------------------|
|    | Mark only one oval.                                                                |
|    | Excellent                                                                          |
|    | Good                                                                               |
|    | Satisfactory                                                                       |
|    | Unsatisfactory                                                                     |
| 7. | How will you rate student's involvement in the learning process?*                  |
|    | Mark only one oval.                                                                |
|    | Excellent                                                                          |
|    | Good                                                                               |
|    | Satisfactory                                                                       |
|    | Unsatisfactory                                                                     |
| 0  |                                                                                    |
| 8. | How do you rate the strategies of the college for effective student engagement ? * |
|    | Mark only one oval.                                                                |
|    | Excellent                                                                          |
|    | Good                                                                               |
|    | Satisfactory                                                                       |
|    | Unsatisfactory                                                                     |
|    |                                                                                    |