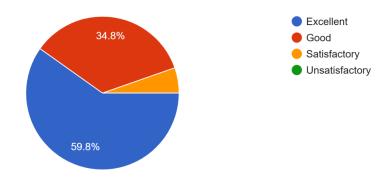

| 6. | How will you rate the teaching environment of the college? *                       |
|----|------------------------------------------------------------------------------------|
|    | Mark only one oval.                                                                |
|    | Excellent                                                                          |
|    | Good                                                                               |
|    | Satisfactory                                                                       |
|    | Unsatisfactory                                                                     |
| 7. | How will you rate student's involvement in the learning process?*                  |
|    | Mark only one oval.                                                                |
|    | Excellent                                                                          |
|    | Good                                                                               |
|    | Satisfactory                                                                       |
|    | Unsatisfactory                                                                     |
| 0  |                                                                                    |
| 8. | How do you rate the strategies of the college for effective student engagement ? * |
|    | Mark only one oval.                                                                |
|    | Excellent                                                                          |
|    | Good                                                                               |
|    | Satisfactory                                                                       |
|    | Unsatisfactory                                                                     |
|    |                                                                                    |