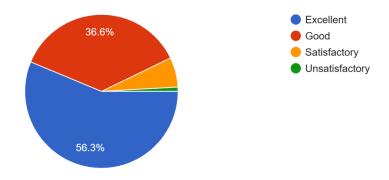

| 6. | How will you rate the teaching environment of the college? *                       |
|----|------------------------------------------------------------------------------------|
|    | Mark only one oval.                                                                |
|    | Excellent                                                                          |
|    | Good                                                                               |
|    | Satisfactory                                                                       |
|    | Unsatisfactory                                                                     |
| 7. | How will you rate student's involvement in the learning process?*                  |
|    | Mark only one oval.                                                                |
|    | Excellent                                                                          |
|    | Good                                                                               |
|    | Satisfactory                                                                       |
|    | Unsatisfactory                                                                     |
| 0  |                                                                                    |
| 8. | How do you rate the strategies of the college for effective student engagement ? * |
|    | Mark only one oval.                                                                |
|    | Excellent                                                                          |
|    | Good                                                                               |
|    | Satisfactory                                                                       |
|    | Unsatisfactory                                                                     |
|    |                                                                                    |