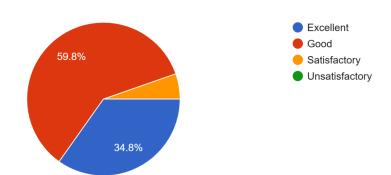

| 6. | How will you rate the teaching environment of the college? *                       |
|----|------------------------------------------------------------------------------------|
|    | Mark only one oval.                                                                |
|    | Excellent                                                                          |
|    | Good                                                                               |
|    | Satisfactory                                                                       |
|    | Unsatisfactory                                                                     |
| 7. | How will you rate student's involvement in the learning process?*                  |
|    | Mark only one oval.                                                                |
|    | Excellent                                                                          |
|    | Good                                                                               |
|    | Satisfactory                                                                       |
|    | Unsatisfactory                                                                     |
| 0  |                                                                                    |
| 8. | How do you rate the strategies of the college for effective student engagement ? * |
|    | Mark only one oval.                                                                |
|    | Excellent                                                                          |
|    | Good                                                                               |
|    | Satisfactory                                                                       |
|    | Unsatisfactory                                                                     |
|    |                                                                                    |