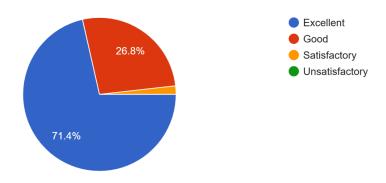

| 6. | How will you rate the teaching environment of the college? *                       |
|----|------------------------------------------------------------------------------------|
|    | Mark only one oval.                                                                |
|    | Excellent                                                                          |
|    | Good                                                                               |
|    | Satisfactory                                                                       |
|    | Unsatisfactory                                                                     |
| 7. | How will you rate student's involvement in the learning process?*                  |
|    | Mark only one oval.                                                                |
|    | Excellent                                                                          |
|    | Good                                                                               |
|    | Satisfactory                                                                       |
|    | Unsatisfactory                                                                     |
| 0  |                                                                                    |
| 8. | How do you rate the strategies of the college for effective student engagement ? * |
|    | Mark only one oval.                                                                |
|    | Excellent                                                                          |
|    | Good                                                                               |
|    | Satisfactory                                                                       |
|    | Unsatisfactory                                                                     |
|    |                                                                                    |