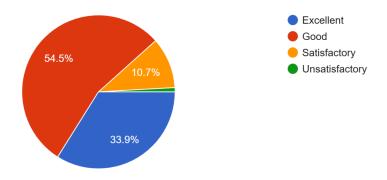

| 6. | How will you rate the teaching environment of the college? *                       |
|----|------------------------------------------------------------------------------------|
|    | Mark only one oval.                                                                |
|    | Excellent                                                                          |
|    | Good                                                                               |
|    | Satisfactory                                                                       |
|    | Unsatisfactory                                                                     |
| 7. | How will you rate student's involvement in the learning process?*                  |
|    | Mark only one oval.                                                                |
|    | Excellent                                                                          |
|    | Good                                                                               |
|    | Satisfactory                                                                       |
|    | Unsatisfactory                                                                     |
| 0  |                                                                                    |
| 8. | How do you rate the strategies of the college for effective student engagement ? * |
|    | Mark only one oval.                                                                |
|    | Excellent                                                                          |
|    | Good                                                                               |
|    | Satisfactory                                                                       |
|    | Unsatisfactory                                                                     |
|    |                                                                                    |