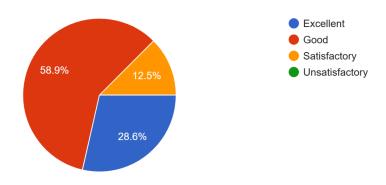

| 6. | How will you rate the teaching environment of the college? *                       |
|----|------------------------------------------------------------------------------------|
|    | Mark only one oval.                                                                |
|    | Excellent                                                                          |
|    | Good                                                                               |
|    | Satisfactory                                                                       |
|    | Unsatisfactory                                                                     |
| 7. | How will you rate student's involvement in the learning process?*                  |
|    | Mark only one oval.                                                                |
|    | Excellent                                                                          |
|    | Good                                                                               |
|    | Satisfactory                                                                       |
|    | Unsatisfactory                                                                     |
| 0  |                                                                                    |
| 8. | How do you rate the strategies of the college for effective student engagement ? * |
|    | Mark only one oval.                                                                |
|    | Excellent                                                                          |
|    | Good                                                                               |
|    | Satisfactory                                                                       |
|    | Unsatisfactory                                                                     |
|    |                                                                                    |