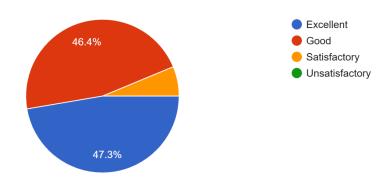

| 6. | How will you rate the teaching environment of the college? *                       |
|----|------------------------------------------------------------------------------------|
|    | Mark only one oval.                                                                |
|    | Excellent                                                                          |
|    | Good                                                                               |
|    | Satisfactory                                                                       |
|    | Unsatisfactory                                                                     |
| 7. | How will you rate student's involvement in the learning process?*                  |
|    | Mark only one oval.                                                                |
|    | Excellent                                                                          |
|    | Good                                                                               |
|    | Satisfactory                                                                       |
|    | Unsatisfactory                                                                     |
| 0  |                                                                                    |
| 8. | How do you rate the strategies of the college for effective student engagement ? * |
|    | Mark only one oval.                                                                |
|    | Excellent                                                                          |
|    | Good                                                                               |
|    | Satisfactory                                                                       |
|    | Unsatisfactory                                                                     |
|    |                                                                                    |