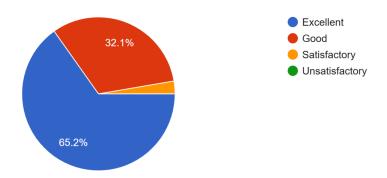

| 6. | How will you rate the teaching environment of the college? *                       |
|----|------------------------------------------------------------------------------------|
|    | Mark only one oval.                                                                |
|    | Excellent                                                                          |
|    | Good                                                                               |
|    | Satisfactory                                                                       |
|    | Unsatisfactory                                                                     |
| 7. | How will you rate student's involvement in the learning process?*                  |
|    | Mark only one oval.                                                                |
|    | Excellent                                                                          |
|    | Good                                                                               |
|    | Satisfactory                                                                       |
|    | Unsatisfactory                                                                     |
| 0  |                                                                                    |
| 8. | How do you rate the strategies of the college for effective student engagement ? * |
|    | Mark only one oval.                                                                |
|    | Excellent                                                                          |
|    | Good                                                                               |
|    | Satisfactory                                                                       |
|    | Unsatisfactory                                                                     |
|    |                                                                                    |