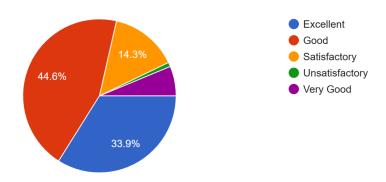

| 6. | How will you rate the teaching environment of the college? *                       |
|----|------------------------------------------------------------------------------------|
|    | Mark only one oval.                                                                |
|    | Excellent                                                                          |
|    | Good                                                                               |
|    | Satisfactory                                                                       |
|    | Unsatisfactory                                                                     |
| 7. | How will you rate student's involvement in the learning process?*                  |
|    | Mark only one oval.                                                                |
|    | Excellent                                                                          |
|    | Good                                                                               |
|    | Satisfactory                                                                       |
|    | Unsatisfactory                                                                     |
| 0  |                                                                                    |
| 8. | How do you rate the strategies of the college for effective student engagement ? * |
|    | Mark only one oval.                                                                |
|    | Excellent                                                                          |
|    | Good                                                                               |
|    | Satisfactory                                                                       |
|    | Unsatisfactory                                                                     |
|    |                                                                                    |