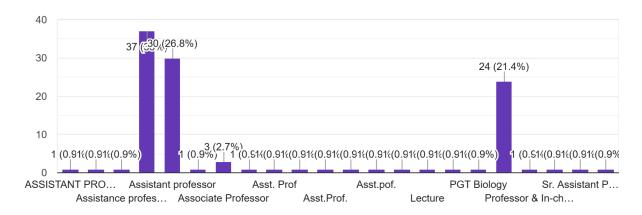

| 9.  | How do you rate the opportunities provided by the college to the teachers for attending workshops, conferences or pursue further studies? | * |
|-----|-------------------------------------------------------------------------------------------------------------------------------------------|---|
|     | Mark only one oval.                                                                                                                       |   |
|     | Excellent                                                                                                                                 |   |
|     | Good                                                                                                                                      |   |
|     | Satisfactory                                                                                                                              |   |
|     | Unsatisfactory                                                                                                                            |   |
| 10. | How do you rate the college's encouragement for teamwork and exchange of teaching practices ?                                             | * |
|     | Mark only one oval.                                                                                                                       |   |
|     | Excellent                                                                                                                                 |   |
|     | Good                                                                                                                                      |   |
|     | Satisfactory                                                                                                                              |   |
|     | Unsatisfactory                                                                                                                            |   |
|     |                                                                                                                                           |   |
| 11. | Rate the effectiveness of the current curriculum in preparing students for their future careers.                                          | * |
|     | Mark only one oval.                                                                                                                       |   |
|     | Excellent                                                                                                                                 |   |
|     | Good                                                                                                                                      |   |
|     | Satisfactory                                                                                                                              |   |
|     | Unsatisfactory                                                                                                                            |   |