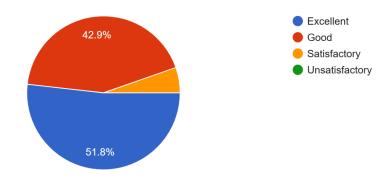

| 6. | How will you rate the teaching environment of the college? *                       |
|----|------------------------------------------------------------------------------------|
|    | Mark only one oval.                                                                |
|    | Excellent                                                                          |
|    | Good                                                                               |
|    | Satisfactory                                                                       |
|    | Unsatisfactory                                                                     |
| 7. | How will you rate student's involvement in the learning process?*                  |
|    | Mark only one oval.                                                                |
|    | Excellent                                                                          |
|    | Good                                                                               |
|    | Satisfactory                                                                       |
|    | Unsatisfactory                                                                     |
| 0  |                                                                                    |
| 8. | How do you rate the strategies of the college for effective student engagement ? * |
|    | Mark only one oval.                                                                |
|    | Excellent                                                                          |
|    | Good                                                                               |
|    | Satisfactory                                                                       |
|    | Unsatisfactory                                                                     |
|    |                                                                                    |