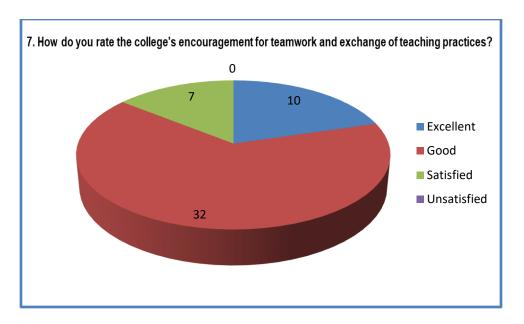

## **SAMPLE FILLED TEACHERS FEEDBACK 2019-2020**

| Teachers Feedback Form Daysnand Girls P. G. College, Civil Lines, Kanpur.                                                                                                                                                                                                                                                                                                                                                                                                                                                                                                                                                                                                                                                                                                                                                                                                                                                                                                                                                                                                                                                                                                                                                                                                                                                                                                                                                                                                                                                                                                                                                                                                                                                                                                                                                                                                                                                                                                                                                                                                                                                      |
|--------------------------------------------------------------------------------------------------------------------------------------------------------------------------------------------------------------------------------------------------------------------------------------------------------------------------------------------------------------------------------------------------------------------------------------------------------------------------------------------------------------------------------------------------------------------------------------------------------------------------------------------------------------------------------------------------------------------------------------------------------------------------------------------------------------------------------------------------------------------------------------------------------------------------------------------------------------------------------------------------------------------------------------------------------------------------------------------------------------------------------------------------------------------------------------------------------------------------------------------------------------------------------------------------------------------------------------------------------------------------------------------------------------------------------------------------------------------------------------------------------------------------------------------------------------------------------------------------------------------------------------------------------------------------------------------------------------------------------------------------------------------------------------------------------------------------------------------------------------------------------------------------------------------------------------------------------------------------------------------------------------------------------------------------------------------------------------------------------------------------------|
| es required question                                                                                                                                                                                                                                                                                                                                                                                                                                                                                                                                                                                                                                                                                                                                                                                                                                                                                                                                                                                                                                                                                                                                                                                                                                                                                                                                                                                                                                                                                                                                                                                                                                                                                                                                                                                                                                                                                                                                                                                                                                                                                                           |
| 1. Email * afshandshina @ Gmail · corn 2. Name of the faculty (with salutations) * DR · Hina Atshan                                                                                                                                                                                                                                                                                                                                                                                                                                                                                                                                                                                                                                                                                                                                                                                                                                                                                                                                                                                                                                                                                                                                                                                                                                                                                                                                                                                                                                                                                                                                                                                                                                                                                                                                                                                                                                                                                                                                                                                                                            |
| 3. Department - Usdu                                                                                                                                                                                                                                                                                                                                                                                                                                                                                                                                                                                                                                                                                                                                                                                                                                                                                                                                                                                                                                                                                                                                                                                                                                                                                                                                                                                                                                                                                                                                                                                                                                                                                                                                                                                                                                                                                                                                                                                                                                                                                                           |
| 4. Phone Number • 88 40555 327                                                                                                                                                                                                                                                                                                                                                                                                                                                                                                                                                                                                                                                                                                                                                                                                                                                                                                                                                                                                                                                                                                                                                                                                                                                                                                                                                                                                                                                                                                                                                                                                                                                                                                                                                                                                                                                                                                                                                                                                                                                                                                 |
| 5. Designation - Assistant Professor                                                                                                                                                                                                                                                                                                                                                                                                                                                                                                                                                                                                                                                                                                                                                                                                                                                                                                                                                                                                                                                                                                                                                                                                                                                                                                                                                                                                                                                                                                                                                                                                                                                                                                                                                                                                                                                                                                                                                                                                                                                                                           |
| The state of the s |
| How will you rate that your college provides a good teaching environment? *  Satisfactory Good Sa      |
| Excellent Onsatisfactory                                                                                                                                                                                                                                                                                                                                                                                                                                                                                                                                                                                                                                                                                                                                                                                                                                                                                                                                                                                                                                                                                                                                                                                                                                                                                                                                                                                                                                                                                                                                                                                                                                                                                                                                                                                                                                                                                                                                                                                                                                                                                                       |
| <ol> <li>How will you rate that the college provides a supportive atmosphere for effective * teaching?</li> </ol>                                                                                                                                                                                                                                                                                                                                                                                                                                                                                                                                                                                                                                                                                                                                                                                                                                                                                                                                                                                                                                                                                                                                                                                                                                                                                                                                                                                                                                                                                                                                                                                                                                                                                                                                                                                                                                                                                                                                                                                                              |
| Satisfactory Good Excellent Unsatisfactory                                                                                                                                                                                                                                                                                                                                                                                                                                                                                                                                                                                                                                                                                                                                                                                                                                                                                                                                                                                                                                                                                                                                                                                                                                                                                                                                                                                                                                                                                                                                                                                                                                                                                                                                                                                                                                                                                                                                                                                                                                                                                     |
| How effectively are the students involved in the learning process? *  Satisfactory Good Freellers   Processes      |
| Satisfactory Good Excellent Unsatisfactory                                                                                                                                                                                                                                                                                                                                                                                                                                                                                                                                                                                                                                                                                                                                                                                                                                                                                                                                                                                                                                                                                                                                                                                                                                                                                                                                                                                                                                                                                                                                                                                                                                                                                                                                                                                                                                                                                                                                                                                                                                                                                     |
| How do you rate the college's promotion of strategies and activities to promote  *  **  **  **  **  **  **  **  **  *                                                                                                                                                                                                                                                                                                                                                                                                                                                                                                                                                                                                                                                                                                                                                                                                                                                                                                                                                                                                                                                                                                                                                                                                                                                                                                                                                                                                                                                                                                                                                                                                                                                                                                                                                                                                                                                                                                                                                                                                          |
| effective student engagement? Satisfactory Good Excellent Unsatisfactory                                                                                                                                                                                                                                                                                                                                                                                                                                                                                                                                                                                                                                                                                                                                                                                                                                                                                                                                                                                                                                                                                                                                                                                                                                                                                                                                                                                                                                                                                                                                                                                                                                                                                                                                                                                                                                                                                                                                                                                                                                                       |
| 10. How do you rate the college provisions for opportunities for teachers to attend *                                                                                                                                                                                                                                                                                                                                                                                                                                                                                                                                                                                                                                                                                                                                                                                                                                                                                                                                                                                                                                                                                                                                                                                                                                                                                                                                                                                                                                                                                                                                                                                                                                                                                                                                                                                                                                                                                                                                                                                                                                          |
| workshops, conferences or pursue further studies?                                                                                                                                                                                                                                                                                                                                                                                                                                                                                                                                                                                                                                                                                                                                                                                                                                                                                                                                                                                                                                                                                                                                                                                                                                                                                                                                                                                                                                                                                                                                                                                                                                                                                                                                                                                                                                                                                                                                                                                                                                                                              |
| Satisfactory Good Excellent Unsatisfactory                                                                                                                                                                                                                                                                                                                                                                                                                                                                                                                                                                                                                                                                                                                                                                                                                                                                                                                                                                                                                                                                                                                                                                                                                                                                                                                                                                                                                                                                                                                                                                                                                                                                                                                                                                                                                                                                                                                                                                                                                                                                                     |
| 11. How do you rate the college's encouragement for teamwork and exchange of                                                                                                                                                                                                                                                                                                                                                                                                                                                                                                                                                                                                                                                                                                                                                                                                                                                                                                                                                                                                                                                                                                                                                                                                                                                                                                                                                                                                                                                                                                                                                                                                                                                                                                                                                                                                                                                                                                                                                                                                                                                   |
| teaching practices?                                                                                                                                                                                                                                                                                                                                                                                                                                                                                                                                                                                                                                                                                                                                                                                                                                                                                                                                                                                                                                                                                                                                                                                                                                                                                                                                                                                                                                                                                                                                                                                                                                                                                                                                                                                                                                                                                                                                                                                                                                                                                                            |
| Satisfactory Good Excellent Unsatisfactory                                                                                                                                                                                                                                                                                                                                                                                                                                                                                                                                                                                                                                                                                                                                                                                                                                                                                                                                                                                                                                                                                                                                                                                                                                                                                                                                                                                                                                                                                                                                                                                                                                                                                                                                                                                                                                                                                                                                                                                                                                                                                     |
| <ol> <li>How effective do you think is the curriculum and is it relevant and up to date? *</li> </ol>                                                                                                                                                                                                                                                                                                                                                                                                                                                                                                                                                                                                                                                                                                                                                                                                                                                                                                                                                                                                                                                                                                                                                                                                                                                                                                                                                                                                                                                                                                                                                                                                                                                                                                                                                                                                                                                                                                                                                                                                                          |
| Satisfactory Good Excellent Unsatisfactory                                                                                                                                                                                                                                                                                                                                                                                                                                                                                                                                                                                                                                                                                                                                                                                                                                                                                                                                                                                                                                                                                                                                                                                                                                                                                                                                                                                                                                                                                                                                                                                                                                                                                                                                                                                                                                                                                                                                                                                                                                                                                     |
| 13. How do you rate the classroom facilities, including seating arrangements,                                                                                                                                                                                                                                                                                                                                                                                                                                                                                                                                                                                                                                                                                                                                                                                                                                                                                                                                                                                                                                                                                                                                                                                                                                                                                                                                                                                                                                                                                                                                                                                                                                                                                                                                                                                                                                                                                                                                                                                                                                                  |
| technology and overall learning environment?                                                                                                                                                                                                                                                                                                                                                                                                                                                                                                                                                                                                                                                                                                                                                                                                                                                                                                                                                                                                                                                                                                                                                                                                                                                                                                                                                                                                                                                                                                                                                                                                                                                                                                                                                                                                                                                                                                                                                                                                                                                                                   |
| Satisfactory Good Excellent Unsatisfactory                                                                                                                                                                                                                                                                                                                                                                                                                                                                                                                                                                                                                                                                                                                                                                                                                                                                                                                                                                                                                                                                                                                                                                                                                                                                                                                                                                                                                                                                                                                                                                                                                                                                                                                                                                                                                                                                                                                                                                                                                                                                                     |
| 14. How do you rate the college library? *                                                                                                                                                                                                                                                                                                                                                                                                                                                                                                                                                                                                                                                                                                                                                                                                                                                                                                                                                                                                                                                                                                                                                                                                                                                                                                                                                                                                                                                                                                                                                                                                                                                                                                                                                                                                                                                                                                                                                                                                                                                                                     |
| Satisfactory Good Excellent Unsatisfactory                                                                                                                                                                                                                                                                                                                                                                                                                                                                                                                                                                                                                                                                                                                                                                                                                                                                                                                                                                                                                                                                                                                                                                                                                                                                                                                                                                                                                                                                                                                                                                                                                                                                                                                                                                                                                                                                                                                                                                                                                                                                                     |
|                                                                                                                                                                                                                                                                                                                                                                                                                                                                                                                                                                                                                                                                                                                                                                                                                                                                                                                                                                                                                                                                                                                                                                                                                                                                                                                                                                                                                                                                                                                                                                                                                                                                                                                                                                                                                                                                                                                                                                                                                                                                                                                                |
|                                                                                                                                                                                                                                                                                                                                                                                                                                                                                                                                                                                                                                                                                                                                                                                                                                                                                                                                                                                                                                                                                                                                                                                                                                                                                                                                                                                                                                                                                                                                                                                                                                                                                                                                                                                                                                                                                                                                                                                                                                                                                                                                |
|                                                                                                                                                                                                                                                                                                                                                                                                                                                                                                                                                                                                                                                                                                                                                                                                                                                                                                                                                                                                                                                                                                                                                                                                                                                                                                                                                                                                                                                                                                                                                                                                                                                                                                                                                                                                                                                                                                                                                                                                                                                                                                                                |
|                                                                                                                                                                                                                                                                                                                                                                                                                                                                                                                                                                                                                                                                                                                                                                                                                                                                                                                                                                                                                                                                                                                                                                                                                                                                                                                                                                                                                                                                                                                                                                                                                                                                                                                                                                                                                                                                                                                                                                                                                                                                                                                                |
| 15. How do you rate the lab facilities and practical resources for effective teaching?                                                                                                                                                                                                                                                                                                                                                                                                                                                                                                                                                                                                                                                                                                                                                                                                                                                                                                                                                                                                                                                                                                                                                                                                                                                                                                                                                                                                                                                                                                                                                                                                                                                                                                                                                                                                                                                                                                                                                                                                                                         |
| Satisfactory Good Excellent Unsatisfactory                                                                                                                                                                                                                                                                                                                                                                                                                                                                                                                                                                                                                                                                                                                                                                                                                                                                                                                                                                                                                                                                                                                                                                                                                                                                                                                                                                                                                                                                                                                                                                                                                                                                                                                                                                                                                                                                                                                                                                                                                                                                                     |
| 16. How do you rate effective communication between administration and teaching staff?                                                                                                                                                                                                                                                                                                                                                                                                                                                                                                                                                                                                                                                                                                                                                                                                                                                                                                                                                                                                                                                                                                                                                                                                                                                                                                                                                                                                                                                                                                                                                                                                                                                                                                                                                                                                                                                                                                                                                                                                                                         |
| Satisfactory Good Excellent Unsatisfactory                                                                                                                                                                                                                                                                                                                                                                                                                                                                                                                                                                                                                                                                                                                                                                                                                                                                                                                                                                                                                                                                                                                                                                                                                                                                                                                                                                                                                                                                                                                                                                                                                                                                                                                                                                                                                                                                                                                                                                                                                                                                                     |
| 17. How do you rate the college support for a healthy work life balance for the teaching staff?                                                                                                                                                                                                                                                                                                                                                                                                                                                                                                                                                                                                                                                                                                                                                                                                                                                                                                                                                                                                                                                                                                                                                                                                                                                                                                                                                                                                                                                                                                                                                                                                                                                                                                                                                                                                                                                                                                                                                                                                                                |
| Satisfactory Good Excellent Unsatisfactory                                                                                                                                                                                                                                                                                                                                                                                                                                                                                                                                                                                                                                                                                                                                                                                                                                                                                                                                                                                                                                                                                                                                                                                                                                                                                                                                                                                                                                                                                                                                                                                                                                                                                                                                                                                                                                                                                                                                                                                                                                                                                     |
| 18. How effective are the college initiatives or policies that contribute to teacher being?                                                                                                                                                                                                                                                                                                                                                                                                                                                                                                                                                                                                                                                                                                                                                                                                                                                                                                                                                                                                                                                                                                                                                                                                                                                                                                                                                                                                                                                                                                                                                                                                                                                                                                                                                                                                                                                                                                                                                                                                                                    |
| Satisfactory Good Excellent Unsatisfactory                                                                                                                                                                                                                                                                                                                                                                                                                                                                                                                                                                                                                                                                                                                                                                                                                                                                                                                                                                                                                                                                                                                                                                                                                                                                                                                                                                                                                                                                                                                                                                                                                                                                                                                                                                                                                                                                                                                                                                                                                                                                                     |