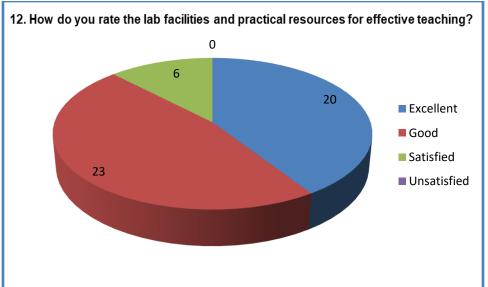

## **SAMPLE FILLED TEACHERS FEEDBACK 2019-2020**

| Teachers Feedback Form Daysnand Girls P. G. College, Civil Lines, Kanpur.                                                                                                                                                                                                                                                                                                                                                                                                                                                                                                                                                                                                                                                                                                                                                                                                                                                                                                                                                                                                                                                                                                                                                                                                                                                                                                                                                                                                                                                                                                                                                                                                                                                                                                                                                                                                                                                                                                                                                                                                                                                      |
|--------------------------------------------------------------------------------------------------------------------------------------------------------------------------------------------------------------------------------------------------------------------------------------------------------------------------------------------------------------------------------------------------------------------------------------------------------------------------------------------------------------------------------------------------------------------------------------------------------------------------------------------------------------------------------------------------------------------------------------------------------------------------------------------------------------------------------------------------------------------------------------------------------------------------------------------------------------------------------------------------------------------------------------------------------------------------------------------------------------------------------------------------------------------------------------------------------------------------------------------------------------------------------------------------------------------------------------------------------------------------------------------------------------------------------------------------------------------------------------------------------------------------------------------------------------------------------------------------------------------------------------------------------------------------------------------------------------------------------------------------------------------------------------------------------------------------------------------------------------------------------------------------------------------------------------------------------------------------------------------------------------------------------------------------------------------------------------------------------------------------------|
| es required question                                                                                                                                                                                                                                                                                                                                                                                                                                                                                                                                                                                                                                                                                                                                                                                                                                                                                                                                                                                                                                                                                                                                                                                                                                                                                                                                                                                                                                                                                                                                                                                                                                                                                                                                                                                                                                                                                                                                                                                                                                                                                                           |
| 1. Email * afshandshina @ Gmail · corn 2. Name of the faculty (with salutations) * DR · Hina Atshan                                                                                                                                                                                                                                                                                                                                                                                                                                                                                                                                                                                                                                                                                                                                                                                                                                                                                                                                                                                                                                                                                                                                                                                                                                                                                                                                                                                                                                                                                                                                                                                                                                                                                                                                                                                                                                                                                                                                                                                                                            |
| 3. Department - Usdu                                                                                                                                                                                                                                                                                                                                                                                                                                                                                                                                                                                                                                                                                                                                                                                                                                                                                                                                                                                                                                                                                                                                                                                                                                                                                                                                                                                                                                                                                                                                                                                                                                                                                                                                                                                                                                                                                                                                                                                                                                                                                                           |
| 4. Phone Number • 88 40555 327                                                                                                                                                                                                                                                                                                                                                                                                                                                                                                                                                                                                                                                                                                                                                                                                                                                                                                                                                                                                                                                                                                                                                                                                                                                                                                                                                                                                                                                                                                                                                                                                                                                                                                                                                                                                                                                                                                                                                                                                                                                                                                 |
| 5. Designation - Assistant Professor                                                                                                                                                                                                                                                                                                                                                                                                                                                                                                                                                                                                                                                                                                                                                                                                                                                                                                                                                                                                                                                                                                                                                                                                                                                                                                                                                                                                                                                                                                                                                                                                                                                                                                                                                                                                                                                                                                                                                                                                                                                                                           |
| The state of the s |
| How will you rate that your college provides a good teaching environment? *  Satisfactory Good Sa      |
| Excellent Onsatisfactory                                                                                                                                                                                                                                                                                                                                                                                                                                                                                                                                                                                                                                                                                                                                                                                                                                                                                                                                                                                                                                                                                                                                                                                                                                                                                                                                                                                                                                                                                                                                                                                                                                                                                                                                                                                                                                                                                                                                                                                                                                                                                                       |
| <ol> <li>How will you rate that the college provides a supportive atmosphere for effective * teaching?</li> </ol>                                                                                                                                                                                                                                                                                                                                                                                                                                                                                                                                                                                                                                                                                                                                                                                                                                                                                                                                                                                                                                                                                                                                                                                                                                                                                                                                                                                                                                                                                                                                                                                                                                                                                                                                                                                                                                                                                                                                                                                                              |
| Satisfactory Good Excellent Unsatisfactory                                                                                                                                                                                                                                                                                                                                                                                                                                                                                                                                                                                                                                                                                                                                                                                                                                                                                                                                                                                                                                                                                                                                                                                                                                                                                                                                                                                                                                                                                                                                                                                                                                                                                                                                                                                                                                                                                                                                                                                                                                                                                     |
| How effectively are the students involved in the learning process? *  Satisfactory Good Freellers   Processes      |
| Satisfactory Good Excellent Unsatisfactory                                                                                                                                                                                                                                                                                                                                                                                                                                                                                                                                                                                                                                                                                                                                                                                                                                                                                                                                                                                                                                                                                                                                                                                                                                                                                                                                                                                                                                                                                                                                                                                                                                                                                                                                                                                                                                                                                                                                                                                                                                                                                     |
| How do you rate the college's promotion of strategies and activities to promote  *  **  **  **  **  **  **  **  **  *                                                                                                                                                                                                                                                                                                                                                                                                                                                                                                                                                                                                                                                                                                                                                                                                                                                                                                                                                                                                                                                                                                                                                                                                                                                                                                                                                                                                                                                                                                                                                                                                                                                                                                                                                                                                                                                                                                                                                                                                          |
| effective student engagement? Satisfactory Good Excellent Unsatisfactory                                                                                                                                                                                                                                                                                                                                                                                                                                                                                                                                                                                                                                                                                                                                                                                                                                                                                                                                                                                                                                                                                                                                                                                                                                                                                                                                                                                                                                                                                                                                                                                                                                                                                                                                                                                                                                                                                                                                                                                                                                                       |
| 10. How do you rate the college provisions for opportunities for teachers to attend *                                                                                                                                                                                                                                                                                                                                                                                                                                                                                                                                                                                                                                                                                                                                                                                                                                                                                                                                                                                                                                                                                                                                                                                                                                                                                                                                                                                                                                                                                                                                                                                                                                                                                                                                                                                                                                                                                                                                                                                                                                          |
| workshops, conferences or pursue further studies?                                                                                                                                                                                                                                                                                                                                                                                                                                                                                                                                                                                                                                                                                                                                                                                                                                                                                                                                                                                                                                                                                                                                                                                                                                                                                                                                                                                                                                                                                                                                                                                                                                                                                                                                                                                                                                                                                                                                                                                                                                                                              |
| Satisfactory Good Excellent Unsatisfactory                                                                                                                                                                                                                                                                                                                                                                                                                                                                                                                                                                                                                                                                                                                                                                                                                                                                                                                                                                                                                                                                                                                                                                                                                                                                                                                                                                                                                                                                                                                                                                                                                                                                                                                                                                                                                                                                                                                                                                                                                                                                                     |
| 11. How do you rate the college's encouragement for teamwork and exchange of                                                                                                                                                                                                                                                                                                                                                                                                                                                                                                                                                                                                                                                                                                                                                                                                                                                                                                                                                                                                                                                                                                                                                                                                                                                                                                                                                                                                                                                                                                                                                                                                                                                                                                                                                                                                                                                                                                                                                                                                                                                   |
| teaching practices?                                                                                                                                                                                                                                                                                                                                                                                                                                                                                                                                                                                                                                                                                                                                                                                                                                                                                                                                                                                                                                                                                                                                                                                                                                                                                                                                                                                                                                                                                                                                                                                                                                                                                                                                                                                                                                                                                                                                                                                                                                                                                                            |
| Satisfactory Good Excellent Unsatisfactory                                                                                                                                                                                                                                                                                                                                                                                                                                                                                                                                                                                                                                                                                                                                                                                                                                                                                                                                                                                                                                                                                                                                                                                                                                                                                                                                                                                                                                                                                                                                                                                                                                                                                                                                                                                                                                                                                                                                                                                                                                                                                     |
| <ol> <li>How effective do you think is the curriculum and is it relevant and up to date? *</li> </ol>                                                                                                                                                                                                                                                                                                                                                                                                                                                                                                                                                                                                                                                                                                                                                                                                                                                                                                                                                                                                                                                                                                                                                                                                                                                                                                                                                                                                                                                                                                                                                                                                                                                                                                                                                                                                                                                                                                                                                                                                                          |
| Satisfactory Good Excellent Unsatisfactory                                                                                                                                                                                                                                                                                                                                                                                                                                                                                                                                                                                                                                                                                                                                                                                                                                                                                                                                                                                                                                                                                                                                                                                                                                                                                                                                                                                                                                                                                                                                                                                                                                                                                                                                                                                                                                                                                                                                                                                                                                                                                     |
| 13. How do you rate the classroom facilities, including seating arrangements,                                                                                                                                                                                                                                                                                                                                                                                                                                                                                                                                                                                                                                                                                                                                                                                                                                                                                                                                                                                                                                                                                                                                                                                                                                                                                                                                                                                                                                                                                                                                                                                                                                                                                                                                                                                                                                                                                                                                                                                                                                                  |
| technology and overall learning environment?                                                                                                                                                                                                                                                                                                                                                                                                                                                                                                                                                                                                                                                                                                                                                                                                                                                                                                                                                                                                                                                                                                                                                                                                                                                                                                                                                                                                                                                                                                                                                                                                                                                                                                                                                                                                                                                                                                                                                                                                                                                                                   |
| Satisfactory Good Excellent Unsatisfactory                                                                                                                                                                                                                                                                                                                                                                                                                                                                                                                                                                                                                                                                                                                                                                                                                                                                                                                                                                                                                                                                                                                                                                                                                                                                                                                                                                                                                                                                                                                                                                                                                                                                                                                                                                                                                                                                                                                                                                                                                                                                                     |
| 14. How do you rate the college library? *                                                                                                                                                                                                                                                                                                                                                                                                                                                                                                                                                                                                                                                                                                                                                                                                                                                                                                                                                                                                                                                                                                                                                                                                                                                                                                                                                                                                                                                                                                                                                                                                                                                                                                                                                                                                                                                                                                                                                                                                                                                                                     |
| Satisfactory Good Excellent Unsatisfactory                                                                                                                                                                                                                                                                                                                                                                                                                                                                                                                                                                                                                                                                                                                                                                                                                                                                                                                                                                                                                                                                                                                                                                                                                                                                                                                                                                                                                                                                                                                                                                                                                                                                                                                                                                                                                                                                                                                                                                                                                                                                                     |
|                                                                                                                                                                                                                                                                                                                                                                                                                                                                                                                                                                                                                                                                                                                                                                                                                                                                                                                                                                                                                                                                                                                                                                                                                                                                                                                                                                                                                                                                                                                                                                                                                                                                                                                                                                                                                                                                                                                                                                                                                                                                                                                                |
|                                                                                                                                                                                                                                                                                                                                                                                                                                                                                                                                                                                                                                                                                                                                                                                                                                                                                                                                                                                                                                                                                                                                                                                                                                                                                                                                                                                                                                                                                                                                                                                                                                                                                                                                                                                                                                                                                                                                                                                                                                                                                                                                |
|                                                                                                                                                                                                                                                                                                                                                                                                                                                                                                                                                                                                                                                                                                                                                                                                                                                                                                                                                                                                                                                                                                                                                                                                                                                                                                                                                                                                                                                                                                                                                                                                                                                                                                                                                                                                                                                                                                                                                                                                                                                                                                                                |
|                                                                                                                                                                                                                                                                                                                                                                                                                                                                                                                                                                                                                                                                                                                                                                                                                                                                                                                                                                                                                                                                                                                                                                                                                                                                                                                                                                                                                                                                                                                                                                                                                                                                                                                                                                                                                                                                                                                                                                                                                                                                                                                                |
| 15. How do you rate the lab facilities and practical resources for effective teaching?                                                                                                                                                                                                                                                                                                                                                                                                                                                                                                                                                                                                                                                                                                                                                                                                                                                                                                                                                                                                                                                                                                                                                                                                                                                                                                                                                                                                                                                                                                                                                                                                                                                                                                                                                                                                                                                                                                                                                                                                                                         |
| Satisfactory Good Excellent Unsatisfactory                                                                                                                                                                                                                                                                                                                                                                                                                                                                                                                                                                                                                                                                                                                                                                                                                                                                                                                                                                                                                                                                                                                                                                                                                                                                                                                                                                                                                                                                                                                                                                                                                                                                                                                                                                                                                                                                                                                                                                                                                                                                                     |
| 16. How do you rate effective communication between administration and teaching staff?                                                                                                                                                                                                                                                                                                                                                                                                                                                                                                                                                                                                                                                                                                                                                                                                                                                                                                                                                                                                                                                                                                                                                                                                                                                                                                                                                                                                                                                                                                                                                                                                                                                                                                                                                                                                                                                                                                                                                                                                                                         |
| Satisfactory Good Excellent Unsatisfactory                                                                                                                                                                                                                                                                                                                                                                                                                                                                                                                                                                                                                                                                                                                                                                                                                                                                                                                                                                                                                                                                                                                                                                                                                                                                                                                                                                                                                                                                                                                                                                                                                                                                                                                                                                                                                                                                                                                                                                                                                                                                                     |
| 17. How do you rate the college support for a healthy work life balance for the teaching staff?                                                                                                                                                                                                                                                                                                                                                                                                                                                                                                                                                                                                                                                                                                                                                                                                                                                                                                                                                                                                                                                                                                                                                                                                                                                                                                                                                                                                                                                                                                                                                                                                                                                                                                                                                                                                                                                                                                                                                                                                                                |
| Satisfactory Good Excellent Unsatisfactory                                                                                                                                                                                                                                                                                                                                                                                                                                                                                                                                                                                                                                                                                                                                                                                                                                                                                                                                                                                                                                                                                                                                                                                                                                                                                                                                                                                                                                                                                                                                                                                                                                                                                                                                                                                                                                                                                                                                                                                                                                                                                     |
| 18. How effective are the college initiatives or policies that contribute to teacher being?                                                                                                                                                                                                                                                                                                                                                                                                                                                                                                                                                                                                                                                                                                                                                                                                                                                                                                                                                                                                                                                                                                                                                                                                                                                                                                                                                                                                                                                                                                                                                                                                                                                                                                                                                                                                                                                                                                                                                                                                                                    |
| Satisfactory Good Excellent Unsatisfactory                                                                                                                                                                                                                                                                                                                                                                                                                                                                                                                                                                                                                                                                                                                                                                                                                                                                                                                                                                                                                                                                                                                                                                                                                                                                                                                                                                                                                                                                                                                                                                                                                                                                                                                                                                                                                                                                                                                                                                                                                                                                                     |