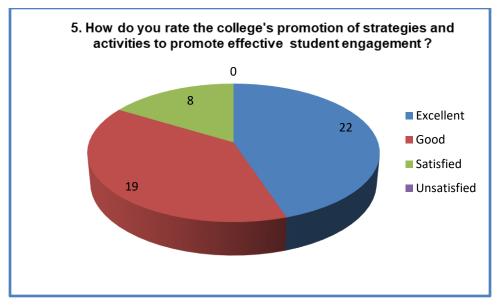

## **SAMPLE FILLED TEACHERS FEEDBACK 2019-2020**

| Teachers Feedback Form Daysnand Girls P. G. College, Civil Lines, Kanpur.                                                                                                                                                                                                                                                                                                                                                                                                                                                                                                                                                                                                                                                                                                                                                                                                                                                                                                                                                                                                                                                                                                                                                                                                                                                                                                                                                                                                                                                                                                                                                                                                                                                                                                                                                                                                                                                                                                                                                                                                                                                      |
|--------------------------------------------------------------------------------------------------------------------------------------------------------------------------------------------------------------------------------------------------------------------------------------------------------------------------------------------------------------------------------------------------------------------------------------------------------------------------------------------------------------------------------------------------------------------------------------------------------------------------------------------------------------------------------------------------------------------------------------------------------------------------------------------------------------------------------------------------------------------------------------------------------------------------------------------------------------------------------------------------------------------------------------------------------------------------------------------------------------------------------------------------------------------------------------------------------------------------------------------------------------------------------------------------------------------------------------------------------------------------------------------------------------------------------------------------------------------------------------------------------------------------------------------------------------------------------------------------------------------------------------------------------------------------------------------------------------------------------------------------------------------------------------------------------------------------------------------------------------------------------------------------------------------------------------------------------------------------------------------------------------------------------------------------------------------------------------------------------------------------------|
| es required question                                                                                                                                                                                                                                                                                                                                                                                                                                                                                                                                                                                                                                                                                                                                                                                                                                                                                                                                                                                                                                                                                                                                                                                                                                                                                                                                                                                                                                                                                                                                                                                                                                                                                                                                                                                                                                                                                                                                                                                                                                                                                                           |
| 1. Email * afshandshina @ Gmail · corn 2. Name of the faculty (with salutations) * DR · Hina Atshan                                                                                                                                                                                                                                                                                                                                                                                                                                                                                                                                                                                                                                                                                                                                                                                                                                                                                                                                                                                                                                                                                                                                                                                                                                                                                                                                                                                                                                                                                                                                                                                                                                                                                                                                                                                                                                                                                                                                                                                                                            |
| 3. Department - Usdu                                                                                                                                                                                                                                                                                                                                                                                                                                                                                                                                                                                                                                                                                                                                                                                                                                                                                                                                                                                                                                                                                                                                                                                                                                                                                                                                                                                                                                                                                                                                                                                                                                                                                                                                                                                                                                                                                                                                                                                                                                                                                                           |
| 4. Phone Number • 88 40555 327                                                                                                                                                                                                                                                                                                                                                                                                                                                                                                                                                                                                                                                                                                                                                                                                                                                                                                                                                                                                                                                                                                                                                                                                                                                                                                                                                                                                                                                                                                                                                                                                                                                                                                                                                                                                                                                                                                                                                                                                                                                                                                 |
| 5. Designation - Assistant Professor                                                                                                                                                                                                                                                                                                                                                                                                                                                                                                                                                                                                                                                                                                                                                                                                                                                                                                                                                                                                                                                                                                                                                                                                                                                                                                                                                                                                                                                                                                                                                                                                                                                                                                                                                                                                                                                                                                                                                                                                                                                                                           |
| The state of the s |
| How will you rate that your college provides a good teaching environment? *  Satisfactory Good Sa      |
| Excellent Onsatisfactory                                                                                                                                                                                                                                                                                                                                                                                                                                                                                                                                                                                                                                                                                                                                                                                                                                                                                                                                                                                                                                                                                                                                                                                                                                                                                                                                                                                                                                                                                                                                                                                                                                                                                                                                                                                                                                                                                                                                                                                                                                                                                                       |
| <ol> <li>How will you rate that the college provides a supportive atmosphere for effective * teaching?</li> </ol>                                                                                                                                                                                                                                                                                                                                                                                                                                                                                                                                                                                                                                                                                                                                                                                                                                                                                                                                                                                                                                                                                                                                                                                                                                                                                                                                                                                                                                                                                                                                                                                                                                                                                                                                                                                                                                                                                                                                                                                                              |
| Satisfactory Good Excellent Unsatisfactory                                                                                                                                                                                                                                                                                                                                                                                                                                                                                                                                                                                                                                                                                                                                                                                                                                                                                                                                                                                                                                                                                                                                                                                                                                                                                                                                                                                                                                                                                                                                                                                                                                                                                                                                                                                                                                                                                                                                                                                                                                                                                     |
| How effectively are the students involved in the learning process? *  Satisfactory Good Freellers   Processes      |
| Satisfactory Good Excellent Unsatisfactory                                                                                                                                                                                                                                                                                                                                                                                                                                                                                                                                                                                                                                                                                                                                                                                                                                                                                                                                                                                                                                                                                                                                                                                                                                                                                                                                                                                                                                                                                                                                                                                                                                                                                                                                                                                                                                                                                                                                                                                                                                                                                     |
| How do you rate the college's promotion of strategies and activities to promote  *  **  **  **  **  **  **  **  **  *                                                                                                                                                                                                                                                                                                                                                                                                                                                                                                                                                                                                                                                                                                                                                                                                                                                                                                                                                                                                                                                                                                                                                                                                                                                                                                                                                                                                                                                                                                                                                                                                                                                                                                                                                                                                                                                                                                                                                                                                          |
| effective student engagement? Satisfactory Good Excellent Unsatisfactory                                                                                                                                                                                                                                                                                                                                                                                                                                                                                                                                                                                                                                                                                                                                                                                                                                                                                                                                                                                                                                                                                                                                                                                                                                                                                                                                                                                                                                                                                                                                                                                                                                                                                                                                                                                                                                                                                                                                                                                                                                                       |
| 10. How do you rate the college provisions for opportunities for teachers to attend *                                                                                                                                                                                                                                                                                                                                                                                                                                                                                                                                                                                                                                                                                                                                                                                                                                                                                                                                                                                                                                                                                                                                                                                                                                                                                                                                                                                                                                                                                                                                                                                                                                                                                                                                                                                                                                                                                                                                                                                                                                          |
| workshops, conferences or pursue further studies?                                                                                                                                                                                                                                                                                                                                                                                                                                                                                                                                                                                                                                                                                                                                                                                                                                                                                                                                                                                                                                                                                                                                                                                                                                                                                                                                                                                                                                                                                                                                                                                                                                                                                                                                                                                                                                                                                                                                                                                                                                                                              |
| Satisfactory Good Excellent Unsatisfactory                                                                                                                                                                                                                                                                                                                                                                                                                                                                                                                                                                                                                                                                                                                                                                                                                                                                                                                                                                                                                                                                                                                                                                                                                                                                                                                                                                                                                                                                                                                                                                                                                                                                                                                                                                                                                                                                                                                                                                                                                                                                                     |
| 11. How do you rate the college's encouragement for teamwork and exchange of                                                                                                                                                                                                                                                                                                                                                                                                                                                                                                                                                                                                                                                                                                                                                                                                                                                                                                                                                                                                                                                                                                                                                                                                                                                                                                                                                                                                                                                                                                                                                                                                                                                                                                                                                                                                                                                                                                                                                                                                                                                   |
| teaching practices?                                                                                                                                                                                                                                                                                                                                                                                                                                                                                                                                                                                                                                                                                                                                                                                                                                                                                                                                                                                                                                                                                                                                                                                                                                                                                                                                                                                                                                                                                                                                                                                                                                                                                                                                                                                                                                                                                                                                                                                                                                                                                                            |
| Satisfactory Good Excellent Unsatisfactory                                                                                                                                                                                                                                                                                                                                                                                                                                                                                                                                                                                                                                                                                                                                                                                                                                                                                                                                                                                                                                                                                                                                                                                                                                                                                                                                                                                                                                                                                                                                                                                                                                                                                                                                                                                                                                                                                                                                                                                                                                                                                     |
| <ol> <li>How effective do you think is the curriculum and is it relevant and up to date? *</li> </ol>                                                                                                                                                                                                                                                                                                                                                                                                                                                                                                                                                                                                                                                                                                                                                                                                                                                                                                                                                                                                                                                                                                                                                                                                                                                                                                                                                                                                                                                                                                                                                                                                                                                                                                                                                                                                                                                                                                                                                                                                                          |
| Satisfactory Good Excellent Unsatisfactory                                                                                                                                                                                                                                                                                                                                                                                                                                                                                                                                                                                                                                                                                                                                                                                                                                                                                                                                                                                                                                                                                                                                                                                                                                                                                                                                                                                                                                                                                                                                                                                                                                                                                                                                                                                                                                                                                                                                                                                                                                                                                     |
| 13. How do you rate the classroom facilities, including seating arrangements,                                                                                                                                                                                                                                                                                                                                                                                                                                                                                                                                                                                                                                                                                                                                                                                                                                                                                                                                                                                                                                                                                                                                                                                                                                                                                                                                                                                                                                                                                                                                                                                                                                                                                                                                                                                                                                                                                                                                                                                                                                                  |
| technology and overall learning environment?                                                                                                                                                                                                                                                                                                                                                                                                                                                                                                                                                                                                                                                                                                                                                                                                                                                                                                                                                                                                                                                                                                                                                                                                                                                                                                                                                                                                                                                                                                                                                                                                                                                                                                                                                                                                                                                                                                                                                                                                                                                                                   |
| Satisfactory Good Excellent Unsatisfactory                                                                                                                                                                                                                                                                                                                                                                                                                                                                                                                                                                                                                                                                                                                                                                                                                                                                                                                                                                                                                                                                                                                                                                                                                                                                                                                                                                                                                                                                                                                                                                                                                                                                                                                                                                                                                                                                                                                                                                                                                                                                                     |
| 14. How do you rate the college library? *                                                                                                                                                                                                                                                                                                                                                                                                                                                                                                                                                                                                                                                                                                                                                                                                                                                                                                                                                                                                                                                                                                                                                                                                                                                                                                                                                                                                                                                                                                                                                                                                                                                                                                                                                                                                                                                                                                                                                                                                                                                                                     |
| Satisfactory Good Excellent Unsatisfactory                                                                                                                                                                                                                                                                                                                                                                                                                                                                                                                                                                                                                                                                                                                                                                                                                                                                                                                                                                                                                                                                                                                                                                                                                                                                                                                                                                                                                                                                                                                                                                                                                                                                                                                                                                                                                                                                                                                                                                                                                                                                                     |
|                                                                                                                                                                                                                                                                                                                                                                                                                                                                                                                                                                                                                                                                                                                                                                                                                                                                                                                                                                                                                                                                                                                                                                                                                                                                                                                                                                                                                                                                                                                                                                                                                                                                                                                                                                                                                                                                                                                                                                                                                                                                                                                                |
|                                                                                                                                                                                                                                                                                                                                                                                                                                                                                                                                                                                                                                                                                                                                                                                                                                                                                                                                                                                                                                                                                                                                                                                                                                                                                                                                                                                                                                                                                                                                                                                                                                                                                                                                                                                                                                                                                                                                                                                                                                                                                                                                |
|                                                                                                                                                                                                                                                                                                                                                                                                                                                                                                                                                                                                                                                                                                                                                                                                                                                                                                                                                                                                                                                                                                                                                                                                                                                                                                                                                                                                                                                                                                                                                                                                                                                                                                                                                                                                                                                                                                                                                                                                                                                                                                                                |
|                                                                                                                                                                                                                                                                                                                                                                                                                                                                                                                                                                                                                                                                                                                                                                                                                                                                                                                                                                                                                                                                                                                                                                                                                                                                                                                                                                                                                                                                                                                                                                                                                                                                                                                                                                                                                                                                                                                                                                                                                                                                                                                                |
| 15. How do you rate the lab facilities and practical resources for effective teaching?                                                                                                                                                                                                                                                                                                                                                                                                                                                                                                                                                                                                                                                                                                                                                                                                                                                                                                                                                                                                                                                                                                                                                                                                                                                                                                                                                                                                                                                                                                                                                                                                                                                                                                                                                                                                                                                                                                                                                                                                                                         |
| Satisfactory Good Excellent Unsatisfactory                                                                                                                                                                                                                                                                                                                                                                                                                                                                                                                                                                                                                                                                                                                                                                                                                                                                                                                                                                                                                                                                                                                                                                                                                                                                                                                                                                                                                                                                                                                                                                                                                                                                                                                                                                                                                                                                                                                                                                                                                                                                                     |
| 16. How do you rate effective communication between administration and teaching staff?                                                                                                                                                                                                                                                                                                                                                                                                                                                                                                                                                                                                                                                                                                                                                                                                                                                                                                                                                                                                                                                                                                                                                                                                                                                                                                                                                                                                                                                                                                                                                                                                                                                                                                                                                                                                                                                                                                                                                                                                                                         |
| Satisfactory Good Excellent Unsatisfactory                                                                                                                                                                                                                                                                                                                                                                                                                                                                                                                                                                                                                                                                                                                                                                                                                                                                                                                                                                                                                                                                                                                                                                                                                                                                                                                                                                                                                                                                                                                                                                                                                                                                                                                                                                                                                                                                                                                                                                                                                                                                                     |
| 17. How do you rate the college support for a healthy work life balance for the teaching staff?                                                                                                                                                                                                                                                                                                                                                                                                                                                                                                                                                                                                                                                                                                                                                                                                                                                                                                                                                                                                                                                                                                                                                                                                                                                                                                                                                                                                                                                                                                                                                                                                                                                                                                                                                                                                                                                                                                                                                                                                                                |
| Satisfactory Good Excellent Unsatisfactory                                                                                                                                                                                                                                                                                                                                                                                                                                                                                                                                                                                                                                                                                                                                                                                                                                                                                                                                                                                                                                                                                                                                                                                                                                                                                                                                                                                                                                                                                                                                                                                                                                                                                                                                                                                                                                                                                                                                                                                                                                                                                     |
| 18. How effective are the college initiatives or policies that contribute to teacher being?                                                                                                                                                                                                                                                                                                                                                                                                                                                                                                                                                                                                                                                                                                                                                                                                                                                                                                                                                                                                                                                                                                                                                                                                                                                                                                                                                                                                                                                                                                                                                                                                                                                                                                                                                                                                                                                                                                                                                                                                                                    |
| Satisfactory Good Excellent Unsatisfactory                                                                                                                                                                                                                                                                                                                                                                                                                                                                                                                                                                                                                                                                                                                                                                                                                                                                                                                                                                                                                                                                                                                                                                                                                                                                                                                                                                                                                                                                                                                                                                                                                                                                                                                                                                                                                                                                                                                                                                                                                                                                                     |