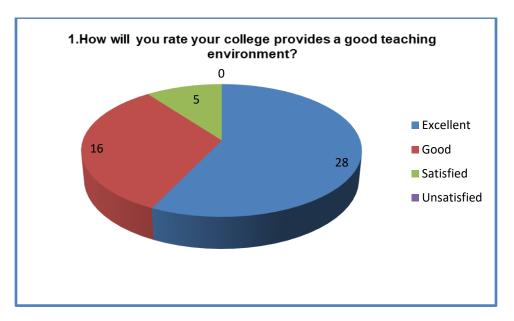

|

## **EXCEL SHEET OF TEACHERS FEEDBACK 2019-2020**





## **ANALYSIS REPORT OF TEACHERS FEEDBACK 2019-2020**