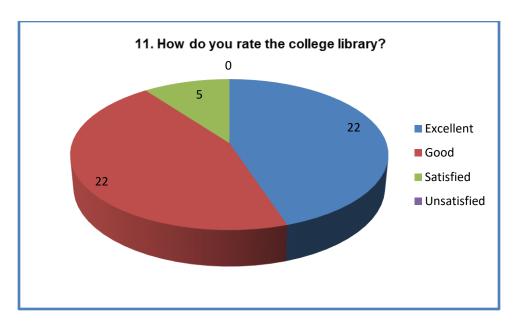

## **SAMPLE FILLED TEACHERS FEEDBACK 2019-2020**

| Teachers Feedback Form Daysnand Girls P. G. College, Civil Lines, Kanpur.                                                                                                                                                                                                                                                                                                                                                                                                                                                                                                                                                                                                                                                                                                                                                                                                                                                                                                                                                                                                                                                                                                                                                                                                                                                                                                                                                                                                                                                                                                                                                                                                                                                                                                                                                                                                                                                                                                                                                                                                                                                      |
|--------------------------------------------------------------------------------------------------------------------------------------------------------------------------------------------------------------------------------------------------------------------------------------------------------------------------------------------------------------------------------------------------------------------------------------------------------------------------------------------------------------------------------------------------------------------------------------------------------------------------------------------------------------------------------------------------------------------------------------------------------------------------------------------------------------------------------------------------------------------------------------------------------------------------------------------------------------------------------------------------------------------------------------------------------------------------------------------------------------------------------------------------------------------------------------------------------------------------------------------------------------------------------------------------------------------------------------------------------------------------------------------------------------------------------------------------------------------------------------------------------------------------------------------------------------------------------------------------------------------------------------------------------------------------------------------------------------------------------------------------------------------------------------------------------------------------------------------------------------------------------------------------------------------------------------------------------------------------------------------------------------------------------------------------------------------------------------------------------------------------------|
| es required question                                                                                                                                                                                                                                                                                                                                                                                                                                                                                                                                                                                                                                                                                                                                                                                                                                                                                                                                                                                                                                                                                                                                                                                                                                                                                                                                                                                                                                                                                                                                                                                                                                                                                                                                                                                                                                                                                                                                                                                                                                                                                                           |
| 1. Email * afshandshina @ Gmail · corn 2. Name of the faculty (with salutations) * DR · Hina Atshan                                                                                                                                                                                                                                                                                                                                                                                                                                                                                                                                                                                                                                                                                                                                                                                                                                                                                                                                                                                                                                                                                                                                                                                                                                                                                                                                                                                                                                                                                                                                                                                                                                                                                                                                                                                                                                                                                                                                                                                                                            |
| 3. Department - Usdu                                                                                                                                                                                                                                                                                                                                                                                                                                                                                                                                                                                                                                                                                                                                                                                                                                                                                                                                                                                                                                                                                                                                                                                                                                                                                                                                                                                                                                                                                                                                                                                                                                                                                                                                                                                                                                                                                                                                                                                                                                                                                                           |
| 4. Phone Number • 88 40555 327                                                                                                                                                                                                                                                                                                                                                                                                                                                                                                                                                                                                                                                                                                                                                                                                                                                                                                                                                                                                                                                                                                                                                                                                                                                                                                                                                                                                                                                                                                                                                                                                                                                                                                                                                                                                                                                                                                                                                                                                                                                                                                 |
| 5. Designation - Assistant Professor                                                                                                                                                                                                                                                                                                                                                                                                                                                                                                                                                                                                                                                                                                                                                                                                                                                                                                                                                                                                                                                                                                                                                                                                                                                                                                                                                                                                                                                                                                                                                                                                                                                                                                                                                                                                                                                                                                                                                                                                                                                                                           |
| The state of the s |
| How will you rate that your college provides a good teaching environment? *  Satisfactory Good Sa      |
| Excellent Onsatisfactory                                                                                                                                                                                                                                                                                                                                                                                                                                                                                                                                                                                                                                                                                                                                                                                                                                                                                                                                                                                                                                                                                                                                                                                                                                                                                                                                                                                                                                                                                                                                                                                                                                                                                                                                                                                                                                                                                                                                                                                                                                                                                                       |
| <ol> <li>How will you rate that the college provides a supportive atmosphere for effective * teaching?</li> </ol>                                                                                                                                                                                                                                                                                                                                                                                                                                                                                                                                                                                                                                                                                                                                                                                                                                                                                                                                                                                                                                                                                                                                                                                                                                                                                                                                                                                                                                                                                                                                                                                                                                                                                                                                                                                                                                                                                                                                                                                                              |
| Satisfactory Good Excellent Unsatisfactory                                                                                                                                                                                                                                                                                                                                                                                                                                                                                                                                                                                                                                                                                                                                                                                                                                                                                                                                                                                                                                                                                                                                                                                                                                                                                                                                                                                                                                                                                                                                                                                                                                                                                                                                                                                                                                                                                                                                                                                                                                                                                     |
| How effectively are the students involved in the learning process? *  Satisfactory Good Freellers   Processes      |
| Satisfactory Good Excellent Unsatisfactory                                                                                                                                                                                                                                                                                                                                                                                                                                                                                                                                                                                                                                                                                                                                                                                                                                                                                                                                                                                                                                                                                                                                                                                                                                                                                                                                                                                                                                                                                                                                                                                                                                                                                                                                                                                                                                                                                                                                                                                                                                                                                     |
| How do you rate the college's promotion of strategies and activities to promote  *  **  **  **  **  **  **  **  **  *                                                                                                                                                                                                                                                                                                                                                                                                                                                                                                                                                                                                                                                                                                                                                                                                                                                                                                                                                                                                                                                                                                                                                                                                                                                                                                                                                                                                                                                                                                                                                                                                                                                                                                                                                                                                                                                                                                                                                                                                          |
| effective student engagement? Satisfactory Good Excellent Unsatisfactory                                                                                                                                                                                                                                                                                                                                                                                                                                                                                                                                                                                                                                                                                                                                                                                                                                                                                                                                                                                                                                                                                                                                                                                                                                                                                                                                                                                                                                                                                                                                                                                                                                                                                                                                                                                                                                                                                                                                                                                                                                                       |
| 10. How do you rate the college provisions for opportunities for teachers to attend *                                                                                                                                                                                                                                                                                                                                                                                                                                                                                                                                                                                                                                                                                                                                                                                                                                                                                                                                                                                                                                                                                                                                                                                                                                                                                                                                                                                                                                                                                                                                                                                                                                                                                                                                                                                                                                                                                                                                                                                                                                          |
| workshops, conferences or pursue further studies?                                                                                                                                                                                                                                                                                                                                                                                                                                                                                                                                                                                                                                                                                                                                                                                                                                                                                                                                                                                                                                                                                                                                                                                                                                                                                                                                                                                                                                                                                                                                                                                                                                                                                                                                                                                                                                                                                                                                                                                                                                                                              |
| Satisfactory Good Excellent Unsatisfactory                                                                                                                                                                                                                                                                                                                                                                                                                                                                                                                                                                                                                                                                                                                                                                                                                                                                                                                                                                                                                                                                                                                                                                                                                                                                                                                                                                                                                                                                                                                                                                                                                                                                                                                                                                                                                                                                                                                                                                                                                                                                                     |
| 11. How do you rate the college's encouragement for teamwork and exchange of                                                                                                                                                                                                                                                                                                                                                                                                                                                                                                                                                                                                                                                                                                                                                                                                                                                                                                                                                                                                                                                                                                                                                                                                                                                                                                                                                                                                                                                                                                                                                                                                                                                                                                                                                                                                                                                                                                                                                                                                                                                   |
| teaching practices?                                                                                                                                                                                                                                                                                                                                                                                                                                                                                                                                                                                                                                                                                                                                                                                                                                                                                                                                                                                                                                                                                                                                                                                                                                                                                                                                                                                                                                                                                                                                                                                                                                                                                                                                                                                                                                                                                                                                                                                                                                                                                                            |
| Satisfactory Good Excellent Unsatisfactory                                                                                                                                                                                                                                                                                                                                                                                                                                                                                                                                                                                                                                                                                                                                                                                                                                                                                                                                                                                                                                                                                                                                                                                                                                                                                                                                                                                                                                                                                                                                                                                                                                                                                                                                                                                                                                                                                                                                                                                                                                                                                     |
| <ol> <li>How effective do you think is the curriculum and is it relevant and up to date? *</li> </ol>                                                                                                                                                                                                                                                                                                                                                                                                                                                                                                                                                                                                                                                                                                                                                                                                                                                                                                                                                                                                                                                                                                                                                                                                                                                                                                                                                                                                                                                                                                                                                                                                                                                                                                                                                                                                                                                                                                                                                                                                                          |
| Satisfactory Good Excellent Unsatisfactory                                                                                                                                                                                                                                                                                                                                                                                                                                                                                                                                                                                                                                                                                                                                                                                                                                                                                                                                                                                                                                                                                                                                                                                                                                                                                                                                                                                                                                                                                                                                                                                                                                                                                                                                                                                                                                                                                                                                                                                                                                                                                     |
| 13. How do you rate the classroom facilities, including seating arrangements,                                                                                                                                                                                                                                                                                                                                                                                                                                                                                                                                                                                                                                                                                                                                                                                                                                                                                                                                                                                                                                                                                                                                                                                                                                                                                                                                                                                                                                                                                                                                                                                                                                                                                                                                                                                                                                                                                                                                                                                                                                                  |
| technology and overall learning environment?                                                                                                                                                                                                                                                                                                                                                                                                                                                                                                                                                                                                                                                                                                                                                                                                                                                                                                                                                                                                                                                                                                                                                                                                                                                                                                                                                                                                                                                                                                                                                                                                                                                                                                                                                                                                                                                                                                                                                                                                                                                                                   |
| Satisfactory Good Excellent Unsatisfactory                                                                                                                                                                                                                                                                                                                                                                                                                                                                                                                                                                                                                                                                                                                                                                                                                                                                                                                                                                                                                                                                                                                                                                                                                                                                                                                                                                                                                                                                                                                                                                                                                                                                                                                                                                                                                                                                                                                                                                                                                                                                                     |
| 14. How do you rate the college library? *                                                                                                                                                                                                                                                                                                                                                                                                                                                                                                                                                                                                                                                                                                                                                                                                                                                                                                                                                                                                                                                                                                                                                                                                                                                                                                                                                                                                                                                                                                                                                                                                                                                                                                                                                                                                                                                                                                                                                                                                                                                                                     |
| Satisfactory Good Excellent Unsatisfactory                                                                                                                                                                                                                                                                                                                                                                                                                                                                                                                                                                                                                                                                                                                                                                                                                                                                                                                                                                                                                                                                                                                                                                                                                                                                                                                                                                                                                                                                                                                                                                                                                                                                                                                                                                                                                                                                                                                                                                                                                                                                                     |
|                                                                                                                                                                                                                                                                                                                                                                                                                                                                                                                                                                                                                                                                                                                                                                                                                                                                                                                                                                                                                                                                                                                                                                                                                                                                                                                                                                                                                                                                                                                                                                                                                                                                                                                                                                                                                                                                                                                                                                                                                                                                                                                                |
|                                                                                                                                                                                                                                                                                                                                                                                                                                                                                                                                                                                                                                                                                                                                                                                                                                                                                                                                                                                                                                                                                                                                                                                                                                                                                                                                                                                                                                                                                                                                                                                                                                                                                                                                                                                                                                                                                                                                                                                                                                                                                                                                |
|                                                                                                                                                                                                                                                                                                                                                                                                                                                                                                                                                                                                                                                                                                                                                                                                                                                                                                                                                                                                                                                                                                                                                                                                                                                                                                                                                                                                                                                                                                                                                                                                                                                                                                                                                                                                                                                                                                                                                                                                                                                                                                                                |
|                                                                                                                                                                                                                                                                                                                                                                                                                                                                                                                                                                                                                                                                                                                                                                                                                                                                                                                                                                                                                                                                                                                                                                                                                                                                                                                                                                                                                                                                                                                                                                                                                                                                                                                                                                                                                                                                                                                                                                                                                                                                                                                                |
| 15. How do you rate the lab facilities and practical resources for effective teaching?                                                                                                                                                                                                                                                                                                                                                                                                                                                                                                                                                                                                                                                                                                                                                                                                                                                                                                                                                                                                                                                                                                                                                                                                                                                                                                                                                                                                                                                                                                                                                                                                                                                                                                                                                                                                                                                                                                                                                                                                                                         |
| Satisfactory Good Excellent Unsatisfactory                                                                                                                                                                                                                                                                                                                                                                                                                                                                                                                                                                                                                                                                                                                                                                                                                                                                                                                                                                                                                                                                                                                                                                                                                                                                                                                                                                                                                                                                                                                                                                                                                                                                                                                                                                                                                                                                                                                                                                                                                                                                                     |
| 16. How do you rate effective communication between administration and teaching staff?                                                                                                                                                                                                                                                                                                                                                                                                                                                                                                                                                                                                                                                                                                                                                                                                                                                                                                                                                                                                                                                                                                                                                                                                                                                                                                                                                                                                                                                                                                                                                                                                                                                                                                                                                                                                                                                                                                                                                                                                                                         |
| Satisfactory Good Excellent Unsatisfactory                                                                                                                                                                                                                                                                                                                                                                                                                                                                                                                                                                                                                                                                                                                                                                                                                                                                                                                                                                                                                                                                                                                                                                                                                                                                                                                                                                                                                                                                                                                                                                                                                                                                                                                                                                                                                                                                                                                                                                                                                                                                                     |
| 17. How do you rate the college support for a healthy work life balance for the teaching staff?                                                                                                                                                                                                                                                                                                                                                                                                                                                                                                                                                                                                                                                                                                                                                                                                                                                                                                                                                                                                                                                                                                                                                                                                                                                                                                                                                                                                                                                                                                                                                                                                                                                                                                                                                                                                                                                                                                                                                                                                                                |
| Satisfactory Good Excellent Unsatisfactory                                                                                                                                                                                                                                                                                                                                                                                                                                                                                                                                                                                                                                                                                                                                                                                                                                                                                                                                                                                                                                                                                                                                                                                                                                                                                                                                                                                                                                                                                                                                                                                                                                                                                                                                                                                                                                                                                                                                                                                                                                                                                     |
| 18. How effective are the college initiatives or policies that contribute to teacher being?                                                                                                                                                                                                                                                                                                                                                                                                                                                                                                                                                                                                                                                                                                                                                                                                                                                                                                                                                                                                                                                                                                                                                                                                                                                                                                                                                                                                                                                                                                                                                                                                                                                                                                                                                                                                                                                                                                                                                                                                                                    |
| Satisfactory Good Excellent Unsatisfactory                                                                                                                                                                                                                                                                                                                                                                                                                                                                                                                                                                                                                                                                                                                                                                                                                                                                                                                                                                                                                                                                                                                                                                                                                                                                                                                                                                                                                                                                                                                                                                                                                                                                                                                                                                                                                                                                                                                                                                                                                                                                                     |