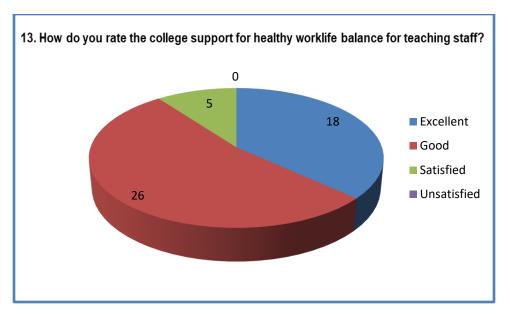

## **SAMPLE FILLED TEACHERS FEEDBACK 2019-2020**

| Teachers Feedback Form Daysnand Girls P. G. College, Civil Lines, Kanpur.                                                                                                                                                                                                                                                                                                                                                                                                                                                                                                                                                                                                                                                                                                                                                                                                                                                                                                                                                                                                                                                                                                                                                                                                                                                                                                                                                                                                                                                                                                                                                                                                                                                                                                                                                                                                                                                                                                                                                                                                                                                      |
|--------------------------------------------------------------------------------------------------------------------------------------------------------------------------------------------------------------------------------------------------------------------------------------------------------------------------------------------------------------------------------------------------------------------------------------------------------------------------------------------------------------------------------------------------------------------------------------------------------------------------------------------------------------------------------------------------------------------------------------------------------------------------------------------------------------------------------------------------------------------------------------------------------------------------------------------------------------------------------------------------------------------------------------------------------------------------------------------------------------------------------------------------------------------------------------------------------------------------------------------------------------------------------------------------------------------------------------------------------------------------------------------------------------------------------------------------------------------------------------------------------------------------------------------------------------------------------------------------------------------------------------------------------------------------------------------------------------------------------------------------------------------------------------------------------------------------------------------------------------------------------------------------------------------------------------------------------------------------------------------------------------------------------------------------------------------------------------------------------------------------------|
| es required question                                                                                                                                                                                                                                                                                                                                                                                                                                                                                                                                                                                                                                                                                                                                                                                                                                                                                                                                                                                                                                                                                                                                                                                                                                                                                                                                                                                                                                                                                                                                                                                                                                                                                                                                                                                                                                                                                                                                                                                                                                                                                                           |
| 1. Email * afshandshina @ Gmail · corn 2. Name of the faculty (with salutations) * DR · Hina Atshan                                                                                                                                                                                                                                                                                                                                                                                                                                                                                                                                                                                                                                                                                                                                                                                                                                                                                                                                                                                                                                                                                                                                                                                                                                                                                                                                                                                                                                                                                                                                                                                                                                                                                                                                                                                                                                                                                                                                                                                                                            |
| 3. Department - Usdu                                                                                                                                                                                                                                                                                                                                                                                                                                                                                                                                                                                                                                                                                                                                                                                                                                                                                                                                                                                                                                                                                                                                                                                                                                                                                                                                                                                                                                                                                                                                                                                                                                                                                                                                                                                                                                                                                                                                                                                                                                                                                                           |
| 4. Phone Number • 88 40555 327                                                                                                                                                                                                                                                                                                                                                                                                                                                                                                                                                                                                                                                                                                                                                                                                                                                                                                                                                                                                                                                                                                                                                                                                                                                                                                                                                                                                                                                                                                                                                                                                                                                                                                                                                                                                                                                                                                                                                                                                                                                                                                 |
| 5. Designation - Assistant Professor                                                                                                                                                                                                                                                                                                                                                                                                                                                                                                                                                                                                                                                                                                                                                                                                                                                                                                                                                                                                                                                                                                                                                                                                                                                                                                                                                                                                                                                                                                                                                                                                                                                                                                                                                                                                                                                                                                                                                                                                                                                                                           |
| The state of the s |
| How will you rate that your college provides a good teaching environment? *  Satisfactory Good Sa      |
| Excellent Onsatisfactory                                                                                                                                                                                                                                                                                                                                                                                                                                                                                                                                                                                                                                                                                                                                                                                                                                                                                                                                                                                                                                                                                                                                                                                                                                                                                                                                                                                                                                                                                                                                                                                                                                                                                                                                                                                                                                                                                                                                                                                                                                                                                                       |
| <ol> <li>How will you rate that the college provides a supportive atmosphere for effective * teaching?</li> </ol>                                                                                                                                                                                                                                                                                                                                                                                                                                                                                                                                                                                                                                                                                                                                                                                                                                                                                                                                                                                                                                                                                                                                                                                                                                                                                                                                                                                                                                                                                                                                                                                                                                                                                                                                                                                                                                                                                                                                                                                                              |
| Satisfactory Good Excellent Unsatisfactory                                                                                                                                                                                                                                                                                                                                                                                                                                                                                                                                                                                                                                                                                                                                                                                                                                                                                                                                                                                                                                                                                                                                                                                                                                                                                                                                                                                                                                                                                                                                                                                                                                                                                                                                                                                                                                                                                                                                                                                                                                                                                     |
| How effectively are the students involved in the learning process? *  Satisfactory Good Freellers   Processes      |
| Satisfactory Good Excellent Unsatisfactory                                                                                                                                                                                                                                                                                                                                                                                                                                                                                                                                                                                                                                                                                                                                                                                                                                                                                                                                                                                                                                                                                                                                                                                                                                                                                                                                                                                                                                                                                                                                                                                                                                                                                                                                                                                                                                                                                                                                                                                                                                                                                     |
| How do you rate the college's promotion of strategies and activities to promote  *  **  **  **  **  **  **  **  **  *                                                                                                                                                                                                                                                                                                                                                                                                                                                                                                                                                                                                                                                                                                                                                                                                                                                                                                                                                                                                                                                                                                                                                                                                                                                                                                                                                                                                                                                                                                                                                                                                                                                                                                                                                                                                                                                                                                                                                                                                          |
| effective student engagement? Satisfactory Good Excellent Unsatisfactory                                                                                                                                                                                                                                                                                                                                                                                                                                                                                                                                                                                                                                                                                                                                                                                                                                                                                                                                                                                                                                                                                                                                                                                                                                                                                                                                                                                                                                                                                                                                                                                                                                                                                                                                                                                                                                                                                                                                                                                                                                                       |
| 10. How do you rate the college provisions for opportunities for teachers to attend *                                                                                                                                                                                                                                                                                                                                                                                                                                                                                                                                                                                                                                                                                                                                                                                                                                                                                                                                                                                                                                                                                                                                                                                                                                                                                                                                                                                                                                                                                                                                                                                                                                                                                                                                                                                                                                                                                                                                                                                                                                          |
| workshops, conferences or pursue further studies?                                                                                                                                                                                                                                                                                                                                                                                                                                                                                                                                                                                                                                                                                                                                                                                                                                                                                                                                                                                                                                                                                                                                                                                                                                                                                                                                                                                                                                                                                                                                                                                                                                                                                                                                                                                                                                                                                                                                                                                                                                                                              |
| Satisfactory Good Excellent Unsatisfactory                                                                                                                                                                                                                                                                                                                                                                                                                                                                                                                                                                                                                                                                                                                                                                                                                                                                                                                                                                                                                                                                                                                                                                                                                                                                                                                                                                                                                                                                                                                                                                                                                                                                                                                                                                                                                                                                                                                                                                                                                                                                                     |
| 11. How do you rate the college's encouragement for teamwork and exchange of                                                                                                                                                                                                                                                                                                                                                                                                                                                                                                                                                                                                                                                                                                                                                                                                                                                                                                                                                                                                                                                                                                                                                                                                                                                                                                                                                                                                                                                                                                                                                                                                                                                                                                                                                                                                                                                                                                                                                                                                                                                   |
| teaching practices?                                                                                                                                                                                                                                                                                                                                                                                                                                                                                                                                                                                                                                                                                                                                                                                                                                                                                                                                                                                                                                                                                                                                                                                                                                                                                                                                                                                                                                                                                                                                                                                                                                                                                                                                                                                                                                                                                                                                                                                                                                                                                                            |
| Satisfactory Good Excellent Unsatisfactory                                                                                                                                                                                                                                                                                                                                                                                                                                                                                                                                                                                                                                                                                                                                                                                                                                                                                                                                                                                                                                                                                                                                                                                                                                                                                                                                                                                                                                                                                                                                                                                                                                                                                                                                                                                                                                                                                                                                                                                                                                                                                     |
| <ol> <li>How effective do you think is the curriculum and is it relevant and up to date? *</li> </ol>                                                                                                                                                                                                                                                                                                                                                                                                                                                                                                                                                                                                                                                                                                                                                                                                                                                                                                                                                                                                                                                                                                                                                                                                                                                                                                                                                                                                                                                                                                                                                                                                                                                                                                                                                                                                                                                                                                                                                                                                                          |
| Satisfactory Good Excellent Unsatisfactory                                                                                                                                                                                                                                                                                                                                                                                                                                                                                                                                                                                                                                                                                                                                                                                                                                                                                                                                                                                                                                                                                                                                                                                                                                                                                                                                                                                                                                                                                                                                                                                                                                                                                                                                                                                                                                                                                                                                                                                                                                                                                     |
| 13. How do you rate the classroom facilities, including seating arrangements,                                                                                                                                                                                                                                                                                                                                                                                                                                                                                                                                                                                                                                                                                                                                                                                                                                                                                                                                                                                                                                                                                                                                                                                                                                                                                                                                                                                                                                                                                                                                                                                                                                                                                                                                                                                                                                                                                                                                                                                                                                                  |
| technology and overall learning environment?                                                                                                                                                                                                                                                                                                                                                                                                                                                                                                                                                                                                                                                                                                                                                                                                                                                                                                                                                                                                                                                                                                                                                                                                                                                                                                                                                                                                                                                                                                                                                                                                                                                                                                                                                                                                                                                                                                                                                                                                                                                                                   |
| Satisfactory Good Excellent Unsatisfactory                                                                                                                                                                                                                                                                                                                                                                                                                                                                                                                                                                                                                                                                                                                                                                                                                                                                                                                                                                                                                                                                                                                                                                                                                                                                                                                                                                                                                                                                                                                                                                                                                                                                                                                                                                                                                                                                                                                                                                                                                                                                                     |
| 14. How do you rate the college library? *                                                                                                                                                                                                                                                                                                                                                                                                                                                                                                                                                                                                                                                                                                                                                                                                                                                                                                                                                                                                                                                                                                                                                                                                                                                                                                                                                                                                                                                                                                                                                                                                                                                                                                                                                                                                                                                                                                                                                                                                                                                                                     |
| Satisfactory Good Excellent Unsatisfactory                                                                                                                                                                                                                                                                                                                                                                                                                                                                                                                                                                                                                                                                                                                                                                                                                                                                                                                                                                                                                                                                                                                                                                                                                                                                                                                                                                                                                                                                                                                                                                                                                                                                                                                                                                                                                                                                                                                                                                                                                                                                                     |
|                                                                                                                                                                                                                                                                                                                                                                                                                                                                                                                                                                                                                                                                                                                                                                                                                                                                                                                                                                                                                                                                                                                                                                                                                                                                                                                                                                                                                                                                                                                                                                                                                                                                                                                                                                                                                                                                                                                                                                                                                                                                                                                                |
|                                                                                                                                                                                                                                                                                                                                                                                                                                                                                                                                                                                                                                                                                                                                                                                                                                                                                                                                                                                                                                                                                                                                                                                                                                                                                                                                                                                                                                                                                                                                                                                                                                                                                                                                                                                                                                                                                                                                                                                                                                                                                                                                |
|                                                                                                                                                                                                                                                                                                                                                                                                                                                                                                                                                                                                                                                                                                                                                                                                                                                                                                                                                                                                                                                                                                                                                                                                                                                                                                                                                                                                                                                                                                                                                                                                                                                                                                                                                                                                                                                                                                                                                                                                                                                                                                                                |
|                                                                                                                                                                                                                                                                                                                                                                                                                                                                                                                                                                                                                                                                                                                                                                                                                                                                                                                                                                                                                                                                                                                                                                                                                                                                                                                                                                                                                                                                                                                                                                                                                                                                                                                                                                                                                                                                                                                                                                                                                                                                                                                                |
| 15. How do you rate the lab facilities and practical resources for effective teaching?                                                                                                                                                                                                                                                                                                                                                                                                                                                                                                                                                                                                                                                                                                                                                                                                                                                                                                                                                                                                                                                                                                                                                                                                                                                                                                                                                                                                                                                                                                                                                                                                                                                                                                                                                                                                                                                                                                                                                                                                                                         |
| Satisfactory Good Excellent Unsatisfactory                                                                                                                                                                                                                                                                                                                                                                                                                                                                                                                                                                                                                                                                                                                                                                                                                                                                                                                                                                                                                                                                                                                                                                                                                                                                                                                                                                                                                                                                                                                                                                                                                                                                                                                                                                                                                                                                                                                                                                                                                                                                                     |
| 16. How do you rate effective communication between administration and teaching staff?                                                                                                                                                                                                                                                                                                                                                                                                                                                                                                                                                                                                                                                                                                                                                                                                                                                                                                                                                                                                                                                                                                                                                                                                                                                                                                                                                                                                                                                                                                                                                                                                                                                                                                                                                                                                                                                                                                                                                                                                                                         |
| Satisfactory Good Excellent Unsatisfactory                                                                                                                                                                                                                                                                                                                                                                                                                                                                                                                                                                                                                                                                                                                                                                                                                                                                                                                                                                                                                                                                                                                                                                                                                                                                                                                                                                                                                                                                                                                                                                                                                                                                                                                                                                                                                                                                                                                                                                                                                                                                                     |
| 17. How do you rate the college support for a healthy work life balance for the teaching staff?                                                                                                                                                                                                                                                                                                                                                                                                                                                                                                                                                                                                                                                                                                                                                                                                                                                                                                                                                                                                                                                                                                                                                                                                                                                                                                                                                                                                                                                                                                                                                                                                                                                                                                                                                                                                                                                                                                                                                                                                                                |
| Satisfactory Good Excellent Unsatisfactory                                                                                                                                                                                                                                                                                                                                                                                                                                                                                                                                                                                                                                                                                                                                                                                                                                                                                                                                                                                                                                                                                                                                                                                                                                                                                                                                                                                                                                                                                                                                                                                                                                                                                                                                                                                                                                                                                                                                                                                                                                                                                     |
| 18. How effective are the college initiatives or policies that contribute to teacher being?                                                                                                                                                                                                                                                                                                                                                                                                                                                                                                                                                                                                                                                                                                                                                                                                                                                                                                                                                                                                                                                                                                                                                                                                                                                                                                                                                                                                                                                                                                                                                                                                                                                                                                                                                                                                                                                                                                                                                                                                                                    |
| Satisfactory Good Excellent Unsatisfactory                                                                                                                                                                                                                                                                                                                                                                                                                                                                                                                                                                                                                                                                                                                                                                                                                                                                                                                                                                                                                                                                                                                                                                                                                                                                                                                                                                                                                                                                                                                                                                                                                                                                                                                                                                                                                                                                                                                                                                                                                                                                                     |