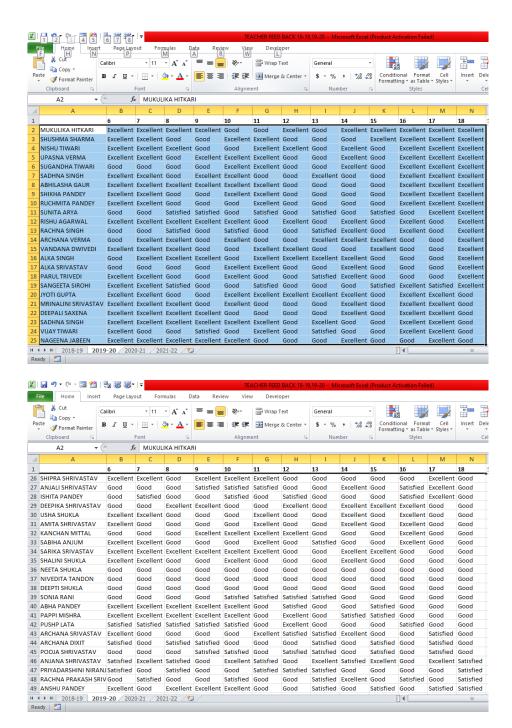

|

## **EXCEL SHEET OF TEACHERS FEEDBACK 2019-2020**





## **ANALYSIS REPORT OF TEACHERS FEEDBACK 2019-2020**