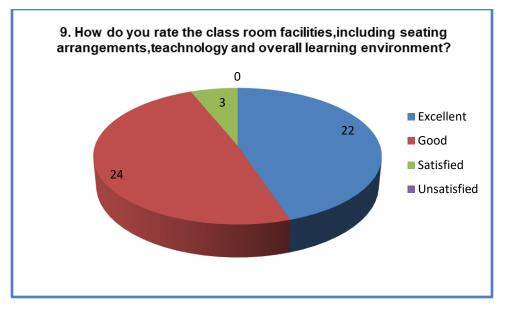

## **SAMPLE FILLED TEACHERS FEEDBACK 2019-2020**

| Teachers Feedback Form Daysnand Girls P. G. College, Civil Lines, Kanpur.                                                                                                                                                                                                                                                                                                                                                                                                                                                                                                                                                                                                                                                                                                                                                                                                                                                                                                                                                                                                                                                                                                                                                                                                                                                                                                                                                                                                                                                                                                                                                                                                                                                                                                                                                                                                                                                                                                                                                                                                                                                      |
|--------------------------------------------------------------------------------------------------------------------------------------------------------------------------------------------------------------------------------------------------------------------------------------------------------------------------------------------------------------------------------------------------------------------------------------------------------------------------------------------------------------------------------------------------------------------------------------------------------------------------------------------------------------------------------------------------------------------------------------------------------------------------------------------------------------------------------------------------------------------------------------------------------------------------------------------------------------------------------------------------------------------------------------------------------------------------------------------------------------------------------------------------------------------------------------------------------------------------------------------------------------------------------------------------------------------------------------------------------------------------------------------------------------------------------------------------------------------------------------------------------------------------------------------------------------------------------------------------------------------------------------------------------------------------------------------------------------------------------------------------------------------------------------------------------------------------------------------------------------------------------------------------------------------------------------------------------------------------------------------------------------------------------------------------------------------------------------------------------------------------------|
| es required question                                                                                                                                                                                                                                                                                                                                                                                                                                                                                                                                                                                                                                                                                                                                                                                                                                                                                                                                                                                                                                                                                                                                                                                                                                                                                                                                                                                                                                                                                                                                                                                                                                                                                                                                                                                                                                                                                                                                                                                                                                                                                                           |
| 1. Email * afshandshina @ Gmail · corn 2. Name of the faculty (with salutations) * DR · Hina Atshan                                                                                                                                                                                                                                                                                                                                                                                                                                                                                                                                                                                                                                                                                                                                                                                                                                                                                                                                                                                                                                                                                                                                                                                                                                                                                                                                                                                                                                                                                                                                                                                                                                                                                                                                                                                                                                                                                                                                                                                                                            |
| 3. Department - Usdu                                                                                                                                                                                                                                                                                                                                                                                                                                                                                                                                                                                                                                                                                                                                                                                                                                                                                                                                                                                                                                                                                                                                                                                                                                                                                                                                                                                                                                                                                                                                                                                                                                                                                                                                                                                                                                                                                                                                                                                                                                                                                                           |
| 4. Phone Number • 88 40555 327                                                                                                                                                                                                                                                                                                                                                                                                                                                                                                                                                                                                                                                                                                                                                                                                                                                                                                                                                                                                                                                                                                                                                                                                                                                                                                                                                                                                                                                                                                                                                                                                                                                                                                                                                                                                                                                                                                                                                                                                                                                                                                 |
| 5. Designation - Assistant Professor                                                                                                                                                                                                                                                                                                                                                                                                                                                                                                                                                                                                                                                                                                                                                                                                                                                                                                                                                                                                                                                                                                                                                                                                                                                                                                                                                                                                                                                                                                                                                                                                                                                                                                                                                                                                                                                                                                                                                                                                                                                                                           |
| The state of the s |
| How will you rate that your college provides a good teaching environment? *  Satisfactory Good Sa      |
| Excellent Onsatisfactory                                                                                                                                                                                                                                                                                                                                                                                                                                                                                                                                                                                                                                                                                                                                                                                                                                                                                                                                                                                                                                                                                                                                                                                                                                                                                                                                                                                                                                                                                                                                                                                                                                                                                                                                                                                                                                                                                                                                                                                                                                                                                                       |
| <ol> <li>How will you rate that the college provides a supportive atmosphere for effective * teaching?</li> </ol>                                                                                                                                                                                                                                                                                                                                                                                                                                                                                                                                                                                                                                                                                                                                                                                                                                                                                                                                                                                                                                                                                                                                                                                                                                                                                                                                                                                                                                                                                                                                                                                                                                                                                                                                                                                                                                                                                                                                                                                                              |
| Satisfactory Good Excellent Unsatisfactory                                                                                                                                                                                                                                                                                                                                                                                                                                                                                                                                                                                                                                                                                                                                                                                                                                                                                                                                                                                                                                                                                                                                                                                                                                                                                                                                                                                                                                                                                                                                                                                                                                                                                                                                                                                                                                                                                                                                                                                                                                                                                     |
| How effectively are the students involved in the learning process? *  Satisfactory Good Freellers   Processes      |
| Satisfactory Good Excellent Unsatisfactory                                                                                                                                                                                                                                                                                                                                                                                                                                                                                                                                                                                                                                                                                                                                                                                                                                                                                                                                                                                                                                                                                                                                                                                                                                                                                                                                                                                                                                                                                                                                                                                                                                                                                                                                                                                                                                                                                                                                                                                                                                                                                     |
| How do you rate the college's promotion of strategies and activities to promote  *  **  **  **  **  **  **  **  **  *                                                                                                                                                                                                                                                                                                                                                                                                                                                                                                                                                                                                                                                                                                                                                                                                                                                                                                                                                                                                                                                                                                                                                                                                                                                                                                                                                                                                                                                                                                                                                                                                                                                                                                                                                                                                                                                                                                                                                                                                          |
| effective student engagement? Satisfactory Good Excellent Unsatisfactory                                                                                                                                                                                                                                                                                                                                                                                                                                                                                                                                                                                                                                                                                                                                                                                                                                                                                                                                                                                                                                                                                                                                                                                                                                                                                                                                                                                                                                                                                                                                                                                                                                                                                                                                                                                                                                                                                                                                                                                                                                                       |
| 10. How do you rate the college provisions for opportunities for teachers to attend *                                                                                                                                                                                                                                                                                                                                                                                                                                                                                                                                                                                                                                                                                                                                                                                                                                                                                                                                                                                                                                                                                                                                                                                                                                                                                                                                                                                                                                                                                                                                                                                                                                                                                                                                                                                                                                                                                                                                                                                                                                          |
| workshops, conferences or pursue further studies?                                                                                                                                                                                                                                                                                                                                                                                                                                                                                                                                                                                                                                                                                                                                                                                                                                                                                                                                                                                                                                                                                                                                                                                                                                                                                                                                                                                                                                                                                                                                                                                                                                                                                                                                                                                                                                                                                                                                                                                                                                                                              |
| Satisfactory Good Excellent Unsatisfactory                                                                                                                                                                                                                                                                                                                                                                                                                                                                                                                                                                                                                                                                                                                                                                                                                                                                                                                                                                                                                                                                                                                                                                                                                                                                                                                                                                                                                                                                                                                                                                                                                                                                                                                                                                                                                                                                                                                                                                                                                                                                                     |
| 11. How do you rate the college's encouragement for teamwork and exchange of                                                                                                                                                                                                                                                                                                                                                                                                                                                                                                                                                                                                                                                                                                                                                                                                                                                                                                                                                                                                                                                                                                                                                                                                                                                                                                                                                                                                                                                                                                                                                                                                                                                                                                                                                                                                                                                                                                                                                                                                                                                   |
| teaching practices?                                                                                                                                                                                                                                                                                                                                                                                                                                                                                                                                                                                                                                                                                                                                                                                                                                                                                                                                                                                                                                                                                                                                                                                                                                                                                                                                                                                                                                                                                                                                                                                                                                                                                                                                                                                                                                                                                                                                                                                                                                                                                                            |
| Satisfactory Good Excellent Unsatisfactory                                                                                                                                                                                                                                                                                                                                                                                                                                                                                                                                                                                                                                                                                                                                                                                                                                                                                                                                                                                                                                                                                                                                                                                                                                                                                                                                                                                                                                                                                                                                                                                                                                                                                                                                                                                                                                                                                                                                                                                                                                                                                     |
| <ol> <li>How effective do you think is the curriculum and is it relevant and up to date? *</li> </ol>                                                                                                                                                                                                                                                                                                                                                                                                                                                                                                                                                                                                                                                                                                                                                                                                                                                                                                                                                                                                                                                                                                                                                                                                                                                                                                                                                                                                                                                                                                                                                                                                                                                                                                                                                                                                                                                                                                                                                                                                                          |
| Satisfactory Good Excellent Unsatisfactory                                                                                                                                                                                                                                                                                                                                                                                                                                                                                                                                                                                                                                                                                                                                                                                                                                                                                                                                                                                                                                                                                                                                                                                                                                                                                                                                                                                                                                                                                                                                                                                                                                                                                                                                                                                                                                                                                                                                                                                                                                                                                     |
| 13. How do you rate the classroom facilities, including seating arrangements,                                                                                                                                                                                                                                                                                                                                                                                                                                                                                                                                                                                                                                                                                                                                                                                                                                                                                                                                                                                                                                                                                                                                                                                                                                                                                                                                                                                                                                                                                                                                                                                                                                                                                                                                                                                                                                                                                                                                                                                                                                                  |
| technology and overall learning environment?                                                                                                                                                                                                                                                                                                                                                                                                                                                                                                                                                                                                                                                                                                                                                                                                                                                                                                                                                                                                                                                                                                                                                                                                                                                                                                                                                                                                                                                                                                                                                                                                                                                                                                                                                                                                                                                                                                                                                                                                                                                                                   |
| Satisfactory Good Excellent Unsatisfactory                                                                                                                                                                                                                                                                                                                                                                                                                                                                                                                                                                                                                                                                                                                                                                                                                                                                                                                                                                                                                                                                                                                                                                                                                                                                                                                                                                                                                                                                                                                                                                                                                                                                                                                                                                                                                                                                                                                                                                                                                                                                                     |
| 14. How do you rate the college library? *                                                                                                                                                                                                                                                                                                                                                                                                                                                                                                                                                                                                                                                                                                                                                                                                                                                                                                                                                                                                                                                                                                                                                                                                                                                                                                                                                                                                                                                                                                                                                                                                                                                                                                                                                                                                                                                                                                                                                                                                                                                                                     |
| Satisfactory Good Excellent Unsatisfactory                                                                                                                                                                                                                                                                                                                                                                                                                                                                                                                                                                                                                                                                                                                                                                                                                                                                                                                                                                                                                                                                                                                                                                                                                                                                                                                                                                                                                                                                                                                                                                                                                                                                                                                                                                                                                                                                                                                                                                                                                                                                                     |
|                                                                                                                                                                                                                                                                                                                                                                                                                                                                                                                                                                                                                                                                                                                                                                                                                                                                                                                                                                                                                                                                                                                                                                                                                                                                                                                                                                                                                                                                                                                                                                                                                                                                                                                                                                                                                                                                                                                                                                                                                                                                                                                                |
|                                                                                                                                                                                                                                                                                                                                                                                                                                                                                                                                                                                                                                                                                                                                                                                                                                                                                                                                                                                                                                                                                                                                                                                                                                                                                                                                                                                                                                                                                                                                                                                                                                                                                                                                                                                                                                                                                                                                                                                                                                                                                                                                |
|                                                                                                                                                                                                                                                                                                                                                                                                                                                                                                                                                                                                                                                                                                                                                                                                                                                                                                                                                                                                                                                                                                                                                                                                                                                                                                                                                                                                                                                                                                                                                                                                                                                                                                                                                                                                                                                                                                                                                                                                                                                                                                                                |
|                                                                                                                                                                                                                                                                                                                                                                                                                                                                                                                                                                                                                                                                                                                                                                                                                                                                                                                                                                                                                                                                                                                                                                                                                                                                                                                                                                                                                                                                                                                                                                                                                                                                                                                                                                                                                                                                                                                                                                                                                                                                                                                                |
| 15. How do you rate the lab facilities and practical resources for effective teaching?                                                                                                                                                                                                                                                                                                                                                                                                                                                                                                                                                                                                                                                                                                                                                                                                                                                                                                                                                                                                                                                                                                                                                                                                                                                                                                                                                                                                                                                                                                                                                                                                                                                                                                                                                                                                                                                                                                                                                                                                                                         |
| Satisfactory Good Excellent Unsatisfactory                                                                                                                                                                                                                                                                                                                                                                                                                                                                                                                                                                                                                                                                                                                                                                                                                                                                                                                                                                                                                                                                                                                                                                                                                                                                                                                                                                                                                                                                                                                                                                                                                                                                                                                                                                                                                                                                                                                                                                                                                                                                                     |
| 16. How do you rate effective communication between administration and teaching staff?                                                                                                                                                                                                                                                                                                                                                                                                                                                                                                                                                                                                                                                                                                                                                                                                                                                                                                                                                                                                                                                                                                                                                                                                                                                                                                                                                                                                                                                                                                                                                                                                                                                                                                                                                                                                                                                                                                                                                                                                                                         |
| Satisfactory Good Excellent Unsatisfactory                                                                                                                                                                                                                                                                                                                                                                                                                                                                                                                                                                                                                                                                                                                                                                                                                                                                                                                                                                                                                                                                                                                                                                                                                                                                                                                                                                                                                                                                                                                                                                                                                                                                                                                                                                                                                                                                                                                                                                                                                                                                                     |
| 17. How do you rate the college support for a healthy work life balance for the teaching staff?                                                                                                                                                                                                                                                                                                                                                                                                                                                                                                                                                                                                                                                                                                                                                                                                                                                                                                                                                                                                                                                                                                                                                                                                                                                                                                                                                                                                                                                                                                                                                                                                                                                                                                                                                                                                                                                                                                                                                                                                                                |
| Satisfactory Good Excellent Unsatisfactory                                                                                                                                                                                                                                                                                                                                                                                                                                                                                                                                                                                                                                                                                                                                                                                                                                                                                                                                                                                                                                                                                                                                                                                                                                                                                                                                                                                                                                                                                                                                                                                                                                                                                                                                                                                                                                                                                                                                                                                                                                                                                     |
| 18. How effective are the college initiatives or policies that contribute to teacher being?                                                                                                                                                                                                                                                                                                                                                                                                                                                                                                                                                                                                                                                                                                                                                                                                                                                                                                                                                                                                                                                                                                                                                                                                                                                                                                                                                                                                                                                                                                                                                                                                                                                                                                                                                                                                                                                                                                                                                                                                                                    |
| Satisfactory Good Excellent Unsatisfactory                                                                                                                                                                                                                                                                                                                                                                                                                                                                                                                                                                                                                                                                                                                                                                                                                                                                                                                                                                                                                                                                                                                                                                                                                                                                                                                                                                                                                                                                                                                                                                                                                                                                                                                                                                                                                                                                                                                                                                                                                                                                                     |