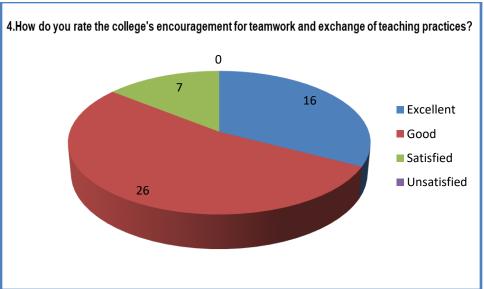

## **SAMPLE FILLED TEACHERS FEEDBACK 2019-2020**

| Teachers Feedback Form Daysnand Girls P. G. College, Civil Lines, Kanpur.                                                                                                                                                                                                                                                                                                                                                                                                                                                                                                                                                                                                                                                                                                                                                                                                                                                                                                                                                                                                                                                                                                                                                                                                                                                                                                                                                                                                                                                                                                                                                                                                                                                                                                                                                                                                                                                                                                                                                                                                                                                      |
|--------------------------------------------------------------------------------------------------------------------------------------------------------------------------------------------------------------------------------------------------------------------------------------------------------------------------------------------------------------------------------------------------------------------------------------------------------------------------------------------------------------------------------------------------------------------------------------------------------------------------------------------------------------------------------------------------------------------------------------------------------------------------------------------------------------------------------------------------------------------------------------------------------------------------------------------------------------------------------------------------------------------------------------------------------------------------------------------------------------------------------------------------------------------------------------------------------------------------------------------------------------------------------------------------------------------------------------------------------------------------------------------------------------------------------------------------------------------------------------------------------------------------------------------------------------------------------------------------------------------------------------------------------------------------------------------------------------------------------------------------------------------------------------------------------------------------------------------------------------------------------------------------------------------------------------------------------------------------------------------------------------------------------------------------------------------------------------------------------------------------------|
| es required question                                                                                                                                                                                                                                                                                                                                                                                                                                                                                                                                                                                                                                                                                                                                                                                                                                                                                                                                                                                                                                                                                                                                                                                                                                                                                                                                                                                                                                                                                                                                                                                                                                                                                                                                                                                                                                                                                                                                                                                                                                                                                                           |
| 1. Email * afshandshina @ Gmail · corn 2. Name of the faculty (with salutations) * DR · Hina Atshan                                                                                                                                                                                                                                                                                                                                                                                                                                                                                                                                                                                                                                                                                                                                                                                                                                                                                                                                                                                                                                                                                                                                                                                                                                                                                                                                                                                                                                                                                                                                                                                                                                                                                                                                                                                                                                                                                                                                                                                                                            |
| 3. Department - Usdu                                                                                                                                                                                                                                                                                                                                                                                                                                                                                                                                                                                                                                                                                                                                                                                                                                                                                                                                                                                                                                                                                                                                                                                                                                                                                                                                                                                                                                                                                                                                                                                                                                                                                                                                                                                                                                                                                                                                                                                                                                                                                                           |
| 4. Phone Number • 88 40555 327                                                                                                                                                                                                                                                                                                                                                                                                                                                                                                                                                                                                                                                                                                                                                                                                                                                                                                                                                                                                                                                                                                                                                                                                                                                                                                                                                                                                                                                                                                                                                                                                                                                                                                                                                                                                                                                                                                                                                                                                                                                                                                 |
| 5. Designation - Assistant Professor                                                                                                                                                                                                                                                                                                                                                                                                                                                                                                                                                                                                                                                                                                                                                                                                                                                                                                                                                                                                                                                                                                                                                                                                                                                                                                                                                                                                                                                                                                                                                                                                                                                                                                                                                                                                                                                                                                                                                                                                                                                                                           |
| The state of the s |
| How will you rate that your college provides a good teaching environment? *  Satisfactory Good Sa      |
| Excellent Onsatisfactory                                                                                                                                                                                                                                                                                                                                                                                                                                                                                                                                                                                                                                                                                                                                                                                                                                                                                                                                                                                                                                                                                                                                                                                                                                                                                                                                                                                                                                                                                                                                                                                                                                                                                                                                                                                                                                                                                                                                                                                                                                                                                                       |
| <ol> <li>How will you rate that the college provides a supportive atmosphere for effective * teaching?</li> </ol>                                                                                                                                                                                                                                                                                                                                                                                                                                                                                                                                                                                                                                                                                                                                                                                                                                                                                                                                                                                                                                                                                                                                                                                                                                                                                                                                                                                                                                                                                                                                                                                                                                                                                                                                                                                                                                                                                                                                                                                                              |
| Satisfactory Good Excellent Unsatisfactory                                                                                                                                                                                                                                                                                                                                                                                                                                                                                                                                                                                                                                                                                                                                                                                                                                                                                                                                                                                                                                                                                                                                                                                                                                                                                                                                                                                                                                                                                                                                                                                                                                                                                                                                                                                                                                                                                                                                                                                                                                                                                     |
| How effectively are the students involved in the learning process? *  Satisfactory Good Freellers   Processes      |
| Satisfactory Good Excellent Unsatisfactory                                                                                                                                                                                                                                                                                                                                                                                                                                                                                                                                                                                                                                                                                                                                                                                                                                                                                                                                                                                                                                                                                                                                                                                                                                                                                                                                                                                                                                                                                                                                                                                                                                                                                                                                                                                                                                                                                                                                                                                                                                                                                     |
| How do you rate the college's promotion of strategies and activities to promote  *  **  **  **  **  **  **  **  **  *                                                                                                                                                                                                                                                                                                                                                                                                                                                                                                                                                                                                                                                                                                                                                                                                                                                                                                                                                                                                                                                                                                                                                                                                                                                                                                                                                                                                                                                                                                                                                                                                                                                                                                                                                                                                                                                                                                                                                                                                          |
| effective student engagement? Satisfactory Good Excellent Unsatisfactory                                                                                                                                                                                                                                                                                                                                                                                                                                                                                                                                                                                                                                                                                                                                                                                                                                                                                                                                                                                                                                                                                                                                                                                                                                                                                                                                                                                                                                                                                                                                                                                                                                                                                                                                                                                                                                                                                                                                                                                                                                                       |
| 10. How do you rate the college provisions for opportunities for teachers to attend *                                                                                                                                                                                                                                                                                                                                                                                                                                                                                                                                                                                                                                                                                                                                                                                                                                                                                                                                                                                                                                                                                                                                                                                                                                                                                                                                                                                                                                                                                                                                                                                                                                                                                                                                                                                                                                                                                                                                                                                                                                          |
| workshops, conferences or pursue further studies?                                                                                                                                                                                                                                                                                                                                                                                                                                                                                                                                                                                                                                                                                                                                                                                                                                                                                                                                                                                                                                                                                                                                                                                                                                                                                                                                                                                                                                                                                                                                                                                                                                                                                                                                                                                                                                                                                                                                                                                                                                                                              |
| Satisfactory Good Excellent Unsatisfactory                                                                                                                                                                                                                                                                                                                                                                                                                                                                                                                                                                                                                                                                                                                                                                                                                                                                                                                                                                                                                                                                                                                                                                                                                                                                                                                                                                                                                                                                                                                                                                                                                                                                                                                                                                                                                                                                                                                                                                                                                                                                                     |
| 11. How do you rate the college's encouragement for teamwork and exchange of                                                                                                                                                                                                                                                                                                                                                                                                                                                                                                                                                                                                                                                                                                                                                                                                                                                                                                                                                                                                                                                                                                                                                                                                                                                                                                                                                                                                                                                                                                                                                                                                                                                                                                                                                                                                                                                                                                                                                                                                                                                   |
| teaching practices?                                                                                                                                                                                                                                                                                                                                                                                                                                                                                                                                                                                                                                                                                                                                                                                                                                                                                                                                                                                                                                                                                                                                                                                                                                                                                                                                                                                                                                                                                                                                                                                                                                                                                                                                                                                                                                                                                                                                                                                                                                                                                                            |
| Satisfactory Good Excellent Unsatisfactory                                                                                                                                                                                                                                                                                                                                                                                                                                                                                                                                                                                                                                                                                                                                                                                                                                                                                                                                                                                                                                                                                                                                                                                                                                                                                                                                                                                                                                                                                                                                                                                                                                                                                                                                                                                                                                                                                                                                                                                                                                                                                     |
| <ol> <li>How effective do you think is the curriculum and is it relevant and up to date? *</li> </ol>                                                                                                                                                                                                                                                                                                                                                                                                                                                                                                                                                                                                                                                                                                                                                                                                                                                                                                                                                                                                                                                                                                                                                                                                                                                                                                                                                                                                                                                                                                                                                                                                                                                                                                                                                                                                                                                                                                                                                                                                                          |
| Satisfactory Good Excellent Unsatisfactory                                                                                                                                                                                                                                                                                                                                                                                                                                                                                                                                                                                                                                                                                                                                                                                                                                                                                                                                                                                                                                                                                                                                                                                                                                                                                                                                                                                                                                                                                                                                                                                                                                                                                                                                                                                                                                                                                                                                                                                                                                                                                     |
| 13. How do you rate the classroom facilities, including seating arrangements,                                                                                                                                                                                                                                                                                                                                                                                                                                                                                                                                                                                                                                                                                                                                                                                                                                                                                                                                                                                                                                                                                                                                                                                                                                                                                                                                                                                                                                                                                                                                                                                                                                                                                                                                                                                                                                                                                                                                                                                                                                                  |
| technology and overall learning environment?                                                                                                                                                                                                                                                                                                                                                                                                                                                                                                                                                                                                                                                                                                                                                                                                                                                                                                                                                                                                                                                                                                                                                                                                                                                                                                                                                                                                                                                                                                                                                                                                                                                                                                                                                                                                                                                                                                                                                                                                                                                                                   |
| Satisfactory Good Excellent Unsatisfactory                                                                                                                                                                                                                                                                                                                                                                                                                                                                                                                                                                                                                                                                                                                                                                                                                                                                                                                                                                                                                                                                                                                                                                                                                                                                                                                                                                                                                                                                                                                                                                                                                                                                                                                                                                                                                                                                                                                                                                                                                                                                                     |
| 14. How do you rate the college library? *                                                                                                                                                                                                                                                                                                                                                                                                                                                                                                                                                                                                                                                                                                                                                                                                                                                                                                                                                                                                                                                                                                                                                                                                                                                                                                                                                                                                                                                                                                                                                                                                                                                                                                                                                                                                                                                                                                                                                                                                                                                                                     |
| Satisfactory Good Excellent Unsatisfactory                                                                                                                                                                                                                                                                                                                                                                                                                                                                                                                                                                                                                                                                                                                                                                                                                                                                                                                                                                                                                                                                                                                                                                                                                                                                                                                                                                                                                                                                                                                                                                                                                                                                                                                                                                                                                                                                                                                                                                                                                                                                                     |
|                                                                                                                                                                                                                                                                                                                                                                                                                                                                                                                                                                                                                                                                                                                                                                                                                                                                                                                                                                                                                                                                                                                                                                                                                                                                                                                                                                                                                                                                                                                                                                                                                                                                                                                                                                                                                                                                                                                                                                                                                                                                                                                                |
|                                                                                                                                                                                                                                                                                                                                                                                                                                                                                                                                                                                                                                                                                                                                                                                                                                                                                                                                                                                                                                                                                                                                                                                                                                                                                                                                                                                                                                                                                                                                                                                                                                                                                                                                                                                                                                                                                                                                                                                                                                                                                                                                |
|                                                                                                                                                                                                                                                                                                                                                                                                                                                                                                                                                                                                                                                                                                                                                                                                                                                                                                                                                                                                                                                                                                                                                                                                                                                                                                                                                                                                                                                                                                                                                                                                                                                                                                                                                                                                                                                                                                                                                                                                                                                                                                                                |
|                                                                                                                                                                                                                                                                                                                                                                                                                                                                                                                                                                                                                                                                                                                                                                                                                                                                                                                                                                                                                                                                                                                                                                                                                                                                                                                                                                                                                                                                                                                                                                                                                                                                                                                                                                                                                                                                                                                                                                                                                                                                                                                                |
| 15. How do you rate the lab facilities and practical resources for effective teaching?                                                                                                                                                                                                                                                                                                                                                                                                                                                                                                                                                                                                                                                                                                                                                                                                                                                                                                                                                                                                                                                                                                                                                                                                                                                                                                                                                                                                                                                                                                                                                                                                                                                                                                                                                                                                                                                                                                                                                                                                                                         |
| Satisfactory Good Excellent Unsatisfactory                                                                                                                                                                                                                                                                                                                                                                                                                                                                                                                                                                                                                                                                                                                                                                                                                                                                                                                                                                                                                                                                                                                                                                                                                                                                                                                                                                                                                                                                                                                                                                                                                                                                                                                                                                                                                                                                                                                                                                                                                                                                                     |
| 16. How do you rate effective communication between administration and teaching staff?                                                                                                                                                                                                                                                                                                                                                                                                                                                                                                                                                                                                                                                                                                                                                                                                                                                                                                                                                                                                                                                                                                                                                                                                                                                                                                                                                                                                                                                                                                                                                                                                                                                                                                                                                                                                                                                                                                                                                                                                                                         |
| Satisfactory Good Excellent Unsatisfactory                                                                                                                                                                                                                                                                                                                                                                                                                                                                                                                                                                                                                                                                                                                                                                                                                                                                                                                                                                                                                                                                                                                                                                                                                                                                                                                                                                                                                                                                                                                                                                                                                                                                                                                                                                                                                                                                                                                                                                                                                                                                                     |
| 17. How do you rate the college support for a healthy work life balance for the teaching staff?                                                                                                                                                                                                                                                                                                                                                                                                                                                                                                                                                                                                                                                                                                                                                                                                                                                                                                                                                                                                                                                                                                                                                                                                                                                                                                                                                                                                                                                                                                                                                                                                                                                                                                                                                                                                                                                                                                                                                                                                                                |
| Satisfactory Good Excellent Unsatisfactory                                                                                                                                                                                                                                                                                                                                                                                                                                                                                                                                                                                                                                                                                                                                                                                                                                                                                                                                                                                                                                                                                                                                                                                                                                                                                                                                                                                                                                                                                                                                                                                                                                                                                                                                                                                                                                                                                                                                                                                                                                                                                     |
| 18. How effective are the college initiatives or policies that contribute to teacher being?                                                                                                                                                                                                                                                                                                                                                                                                                                                                                                                                                                                                                                                                                                                                                                                                                                                                                                                                                                                                                                                                                                                                                                                                                                                                                                                                                                                                                                                                                                                                                                                                                                                                                                                                                                                                                                                                                                                                                                                                                                    |
| Satisfactory Good Excellent Unsatisfactory                                                                                                                                                                                                                                                                                                                                                                                                                                                                                                                                                                                                                                                                                                                                                                                                                                                                                                                                                                                                                                                                                                                                                                                                                                                                                                                                                                                                                                                                                                                                                                                                                                                                                                                                                                                                                                                                                                                                                                                                                                                                                     |