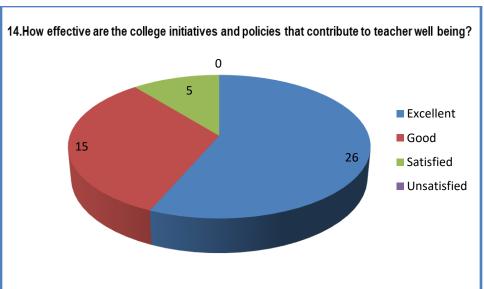

## **SAMPLE FILLED TEACHERS FEEDBACK 2019-2020**

| Teachers Feedback Form Daysnand Girls P. G. College, Civil Lines, Kanpur.                                                                                                                                                                                                                                                                                                                                                                                                                                                                                                                                                                                                                                                                                                                                                                                                                                                                                                                                                                                                                                                                                                                                                                                                                                                                                                                                                                                                                                                                                                                                                                                                                                                                                                                                                                                                                                                                                                                                                                                                                                                      |
|--------------------------------------------------------------------------------------------------------------------------------------------------------------------------------------------------------------------------------------------------------------------------------------------------------------------------------------------------------------------------------------------------------------------------------------------------------------------------------------------------------------------------------------------------------------------------------------------------------------------------------------------------------------------------------------------------------------------------------------------------------------------------------------------------------------------------------------------------------------------------------------------------------------------------------------------------------------------------------------------------------------------------------------------------------------------------------------------------------------------------------------------------------------------------------------------------------------------------------------------------------------------------------------------------------------------------------------------------------------------------------------------------------------------------------------------------------------------------------------------------------------------------------------------------------------------------------------------------------------------------------------------------------------------------------------------------------------------------------------------------------------------------------------------------------------------------------------------------------------------------------------------------------------------------------------------------------------------------------------------------------------------------------------------------------------------------------------------------------------------------------|
| es required question                                                                                                                                                                                                                                                                                                                                                                                                                                                                                                                                                                                                                                                                                                                                                                                                                                                                                                                                                                                                                                                                                                                                                                                                                                                                                                                                                                                                                                                                                                                                                                                                                                                                                                                                                                                                                                                                                                                                                                                                                                                                                                           |
| 1. Email * afshandshina @ Gmail · corn 2. Name of the faculty (with salutations) * DR · Hina Atshan                                                                                                                                                                                                                                                                                                                                                                                                                                                                                                                                                                                                                                                                                                                                                                                                                                                                                                                                                                                                                                                                                                                                                                                                                                                                                                                                                                                                                                                                                                                                                                                                                                                                                                                                                                                                                                                                                                                                                                                                                            |
| 3. Department - Usdu                                                                                                                                                                                                                                                                                                                                                                                                                                                                                                                                                                                                                                                                                                                                                                                                                                                                                                                                                                                                                                                                                                                                                                                                                                                                                                                                                                                                                                                                                                                                                                                                                                                                                                                                                                                                                                                                                                                                                                                                                                                                                                           |
| 4. Phone Number • 88 40555 327                                                                                                                                                                                                                                                                                                                                                                                                                                                                                                                                                                                                                                                                                                                                                                                                                                                                                                                                                                                                                                                                                                                                                                                                                                                                                                                                                                                                                                                                                                                                                                                                                                                                                                                                                                                                                                                                                                                                                                                                                                                                                                 |
| 5. Designation - Assistant Professor                                                                                                                                                                                                                                                                                                                                                                                                                                                                                                                                                                                                                                                                                                                                                                                                                                                                                                                                                                                                                                                                                                                                                                                                                                                                                                                                                                                                                                                                                                                                                                                                                                                                                                                                                                                                                                                                                                                                                                                                                                                                                           |
| The state of the s |
| How will you rate that your college provides a good teaching environment? *  Satisfactory Good Sa      |
| Excellent Onsatisfactory                                                                                                                                                                                                                                                                                                                                                                                                                                                                                                                                                                                                                                                                                                                                                                                                                                                                                                                                                                                                                                                                                                                                                                                                                                                                                                                                                                                                                                                                                                                                                                                                                                                                                                                                                                                                                                                                                                                                                                                                                                                                                                       |
| <ol> <li>How will you rate that the college provides a supportive atmosphere for effective * teaching?</li> </ol>                                                                                                                                                                                                                                                                                                                                                                                                                                                                                                                                                                                                                                                                                                                                                                                                                                                                                                                                                                                                                                                                                                                                                                                                                                                                                                                                                                                                                                                                                                                                                                                                                                                                                                                                                                                                                                                                                                                                                                                                              |
| Satisfactory Good Excellent Unsatisfactory                                                                                                                                                                                                                                                                                                                                                                                                                                                                                                                                                                                                                                                                                                                                                                                                                                                                                                                                                                                                                                                                                                                                                                                                                                                                                                                                                                                                                                                                                                                                                                                                                                                                                                                                                                                                                                                                                                                                                                                                                                                                                     |
| How effectively are the students involved in the learning process? *  Satisfactory Good Freellers   Processes      |
| Satisfactory Good Excellent Unsatisfactory                                                                                                                                                                                                                                                                                                                                                                                                                                                                                                                                                                                                                                                                                                                                                                                                                                                                                                                                                                                                                                                                                                                                                                                                                                                                                                                                                                                                                                                                                                                                                                                                                                                                                                                                                                                                                                                                                                                                                                                                                                                                                     |
| How do you rate the college's promotion of strategies and activities to promote  *  **  **  **  **  **  **  **  **  *                                                                                                                                                                                                                                                                                                                                                                                                                                                                                                                                                                                                                                                                                                                                                                                                                                                                                                                                                                                                                                                                                                                                                                                                                                                                                                                                                                                                                                                                                                                                                                                                                                                                                                                                                                                                                                                                                                                                                                                                          |
| effective student engagement? Satisfactory Good Excellent Unsatisfactory                                                                                                                                                                                                                                                                                                                                                                                                                                                                                                                                                                                                                                                                                                                                                                                                                                                                                                                                                                                                                                                                                                                                                                                                                                                                                                                                                                                                                                                                                                                                                                                                                                                                                                                                                                                                                                                                                                                                                                                                                                                       |
| 10. How do you rate the college provisions for opportunities for teachers to attend *                                                                                                                                                                                                                                                                                                                                                                                                                                                                                                                                                                                                                                                                                                                                                                                                                                                                                                                                                                                                                                                                                                                                                                                                                                                                                                                                                                                                                                                                                                                                                                                                                                                                                                                                                                                                                                                                                                                                                                                                                                          |
| workshops, conferences or pursue further studies?                                                                                                                                                                                                                                                                                                                                                                                                                                                                                                                                                                                                                                                                                                                                                                                                                                                                                                                                                                                                                                                                                                                                                                                                                                                                                                                                                                                                                                                                                                                                                                                                                                                                                                                                                                                                                                                                                                                                                                                                                                                                              |
| Satisfactory Good Excellent Unsatisfactory                                                                                                                                                                                                                                                                                                                                                                                                                                                                                                                                                                                                                                                                                                                                                                                                                                                                                                                                                                                                                                                                                                                                                                                                                                                                                                                                                                                                                                                                                                                                                                                                                                                                                                                                                                                                                                                                                                                                                                                                                                                                                     |
| 11. How do you rate the college's encouragement for teamwork and exchange of                                                                                                                                                                                                                                                                                                                                                                                                                                                                                                                                                                                                                                                                                                                                                                                                                                                                                                                                                                                                                                                                                                                                                                                                                                                                                                                                                                                                                                                                                                                                                                                                                                                                                                                                                                                                                                                                                                                                                                                                                                                   |
| teaching practices?                                                                                                                                                                                                                                                                                                                                                                                                                                                                                                                                                                                                                                                                                                                                                                                                                                                                                                                                                                                                                                                                                                                                                                                                                                                                                                                                                                                                                                                                                                                                                                                                                                                                                                                                                                                                                                                                                                                                                                                                                                                                                                            |
| Satisfactory Good Excellent Unsatisfactory                                                                                                                                                                                                                                                                                                                                                                                                                                                                                                                                                                                                                                                                                                                                                                                                                                                                                                                                                                                                                                                                                                                                                                                                                                                                                                                                                                                                                                                                                                                                                                                                                                                                                                                                                                                                                                                                                                                                                                                                                                                                                     |
| <ol> <li>How effective do you think is the curriculum and is it relevant and up to date? *</li> </ol>                                                                                                                                                                                                                                                                                                                                                                                                                                                                                                                                                                                                                                                                                                                                                                                                                                                                                                                                                                                                                                                                                                                                                                                                                                                                                                                                                                                                                                                                                                                                                                                                                                                                                                                                                                                                                                                                                                                                                                                                                          |
| Satisfactory Good Excellent Unsatisfactory                                                                                                                                                                                                                                                                                                                                                                                                                                                                                                                                                                                                                                                                                                                                                                                                                                                                                                                                                                                                                                                                                                                                                                                                                                                                                                                                                                                                                                                                                                                                                                                                                                                                                                                                                                                                                                                                                                                                                                                                                                                                                     |
| 13. How do you rate the classroom facilities, including seating arrangements,                                                                                                                                                                                                                                                                                                                                                                                                                                                                                                                                                                                                                                                                                                                                                                                                                                                                                                                                                                                                                                                                                                                                                                                                                                                                                                                                                                                                                                                                                                                                                                                                                                                                                                                                                                                                                                                                                                                                                                                                                                                  |
| technology and overall learning environment?                                                                                                                                                                                                                                                                                                                                                                                                                                                                                                                                                                                                                                                                                                                                                                                                                                                                                                                                                                                                                                                                                                                                                                                                                                                                                                                                                                                                                                                                                                                                                                                                                                                                                                                                                                                                                                                                                                                                                                                                                                                                                   |
| Satisfactory Good Excellent Unsatisfactory                                                                                                                                                                                                                                                                                                                                                                                                                                                                                                                                                                                                                                                                                                                                                                                                                                                                                                                                                                                                                                                                                                                                                                                                                                                                                                                                                                                                                                                                                                                                                                                                                                                                                                                                                                                                                                                                                                                                                                                                                                                                                     |
| 14. How do you rate the college library? *                                                                                                                                                                                                                                                                                                                                                                                                                                                                                                                                                                                                                                                                                                                                                                                                                                                                                                                                                                                                                                                                                                                                                                                                                                                                                                                                                                                                                                                                                                                                                                                                                                                                                                                                                                                                                                                                                                                                                                                                                                                                                     |
| Satisfactory Good Excellent Unsatisfactory                                                                                                                                                                                                                                                                                                                                                                                                                                                                                                                                                                                                                                                                                                                                                                                                                                                                                                                                                                                                                                                                                                                                                                                                                                                                                                                                                                                                                                                                                                                                                                                                                                                                                                                                                                                                                                                                                                                                                                                                                                                                                     |
|                                                                                                                                                                                                                                                                                                                                                                                                                                                                                                                                                                                                                                                                                                                                                                                                                                                                                                                                                                                                                                                                                                                                                                                                                                                                                                                                                                                                                                                                                                                                                                                                                                                                                                                                                                                                                                                                                                                                                                                                                                                                                                                                |
|                                                                                                                                                                                                                                                                                                                                                                                                                                                                                                                                                                                                                                                                                                                                                                                                                                                                                                                                                                                                                                                                                                                                                                                                                                                                                                                                                                                                                                                                                                                                                                                                                                                                                                                                                                                                                                                                                                                                                                                                                                                                                                                                |
|                                                                                                                                                                                                                                                                                                                                                                                                                                                                                                                                                                                                                                                                                                                                                                                                                                                                                                                                                                                                                                                                                                                                                                                                                                                                                                                                                                                                                                                                                                                                                                                                                                                                                                                                                                                                                                                                                                                                                                                                                                                                                                                                |
|                                                                                                                                                                                                                                                                                                                                                                                                                                                                                                                                                                                                                                                                                                                                                                                                                                                                                                                                                                                                                                                                                                                                                                                                                                                                                                                                                                                                                                                                                                                                                                                                                                                                                                                                                                                                                                                                                                                                                                                                                                                                                                                                |
| 15. How do you rate the lab facilities and practical resources for effective teaching?                                                                                                                                                                                                                                                                                                                                                                                                                                                                                                                                                                                                                                                                                                                                                                                                                                                                                                                                                                                                                                                                                                                                                                                                                                                                                                                                                                                                                                                                                                                                                                                                                                                                                                                                                                                                                                                                                                                                                                                                                                         |
| Satisfactory Good Excellent Unsatisfactory                                                                                                                                                                                                                                                                                                                                                                                                                                                                                                                                                                                                                                                                                                                                                                                                                                                                                                                                                                                                                                                                                                                                                                                                                                                                                                                                                                                                                                                                                                                                                                                                                                                                                                                                                                                                                                                                                                                                                                                                                                                                                     |
| 16. How do you rate effective communication between administration and teaching staff?                                                                                                                                                                                                                                                                                                                                                                                                                                                                                                                                                                                                                                                                                                                                                                                                                                                                                                                                                                                                                                                                                                                                                                                                                                                                                                                                                                                                                                                                                                                                                                                                                                                                                                                                                                                                                                                                                                                                                                                                                                         |
| Satisfactory Good Excellent Unsatisfactory                                                                                                                                                                                                                                                                                                                                                                                                                                                                                                                                                                                                                                                                                                                                                                                                                                                                                                                                                                                                                                                                                                                                                                                                                                                                                                                                                                                                                                                                                                                                                                                                                                                                                                                                                                                                                                                                                                                                                                                                                                                                                     |
| 17. How do you rate the college support for a healthy work life balance for the teaching staff?                                                                                                                                                                                                                                                                                                                                                                                                                                                                                                                                                                                                                                                                                                                                                                                                                                                                                                                                                                                                                                                                                                                                                                                                                                                                                                                                                                                                                                                                                                                                                                                                                                                                                                                                                                                                                                                                                                                                                                                                                                |
| Satisfactory Good Excellent Unsatisfactory                                                                                                                                                                                                                                                                                                                                                                                                                                                                                                                                                                                                                                                                                                                                                                                                                                                                                                                                                                                                                                                                                                                                                                                                                                                                                                                                                                                                                                                                                                                                                                                                                                                                                                                                                                                                                                                                                                                                                                                                                                                                                     |
| 18. How effective are the college initiatives or policies that contribute to teacher being?                                                                                                                                                                                                                                                                                                                                                                                                                                                                                                                                                                                                                                                                                                                                                                                                                                                                                                                                                                                                                                                                                                                                                                                                                                                                                                                                                                                                                                                                                                                                                                                                                                                                                                                                                                                                                                                                                                                                                                                                                                    |
| Satisfactory Good Excellent Unsatisfactory                                                                                                                                                                                                                                                                                                                                                                                                                                                                                                                                                                                                                                                                                                                                                                                                                                                                                                                                                                                                                                                                                                                                                                                                                                                                                                                                                                                                                                                                                                                                                                                                                                                                                                                                                                                                                                                                                                                                                                                                                                                                                     |