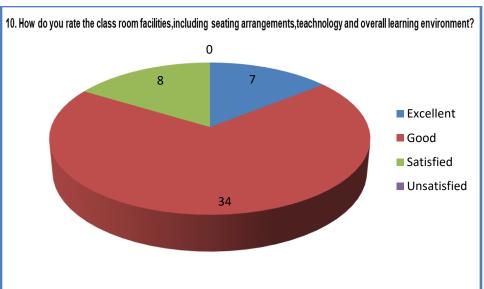

## **SAMPLE FILLED TEACHERS FEEDBACK 2019-2020**

| Teachers Feedback Form Daysnand Girls P. G. College, Civil Lines, Kanpur.                                                                                                                                                                                                                                                                                                                                                                                                                                                                                                                                                                                                                                                                                                                                                                                                                                                                                                                                                                                                                                                                                                                                                                                                                                                                                                                                                                                                                                                                                                                                                                                                                                                                                                                                                                                                                                                                                                                                                                                                                                                      |
|--------------------------------------------------------------------------------------------------------------------------------------------------------------------------------------------------------------------------------------------------------------------------------------------------------------------------------------------------------------------------------------------------------------------------------------------------------------------------------------------------------------------------------------------------------------------------------------------------------------------------------------------------------------------------------------------------------------------------------------------------------------------------------------------------------------------------------------------------------------------------------------------------------------------------------------------------------------------------------------------------------------------------------------------------------------------------------------------------------------------------------------------------------------------------------------------------------------------------------------------------------------------------------------------------------------------------------------------------------------------------------------------------------------------------------------------------------------------------------------------------------------------------------------------------------------------------------------------------------------------------------------------------------------------------------------------------------------------------------------------------------------------------------------------------------------------------------------------------------------------------------------------------------------------------------------------------------------------------------------------------------------------------------------------------------------------------------------------------------------------------------|
| es required question                                                                                                                                                                                                                                                                                                                                                                                                                                                                                                                                                                                                                                                                                                                                                                                                                                                                                                                                                                                                                                                                                                                                                                                                                                                                                                                                                                                                                                                                                                                                                                                                                                                                                                                                                                                                                                                                                                                                                                                                                                                                                                           |
| 1. Email * afshandshina @ Gmail · corn 2. Name of the faculty (with salutations) * DR · Hina Atshan                                                                                                                                                                                                                                                                                                                                                                                                                                                                                                                                                                                                                                                                                                                                                                                                                                                                                                                                                                                                                                                                                                                                                                                                                                                                                                                                                                                                                                                                                                                                                                                                                                                                                                                                                                                                                                                                                                                                                                                                                            |
| 3. Department - Usdu                                                                                                                                                                                                                                                                                                                                                                                                                                                                                                                                                                                                                                                                                                                                                                                                                                                                                                                                                                                                                                                                                                                                                                                                                                                                                                                                                                                                                                                                                                                                                                                                                                                                                                                                                                                                                                                                                                                                                                                                                                                                                                           |
| 4. Phone Number • 88 40555 327                                                                                                                                                                                                                                                                                                                                                                                                                                                                                                                                                                                                                                                                                                                                                                                                                                                                                                                                                                                                                                                                                                                                                                                                                                                                                                                                                                                                                                                                                                                                                                                                                                                                                                                                                                                                                                                                                                                                                                                                                                                                                                 |
| 5. Designation - Assistant Professor                                                                                                                                                                                                                                                                                                                                                                                                                                                                                                                                                                                                                                                                                                                                                                                                                                                                                                                                                                                                                                                                                                                                                                                                                                                                                                                                                                                                                                                                                                                                                                                                                                                                                                                                                                                                                                                                                                                                                                                                                                                                                           |
| The state of the s |
| How will you rate that your college provides a good teaching environment? *  Satisfactory Good Sa      |
| Excellent Onsatisfactory                                                                                                                                                                                                                                                                                                                                                                                                                                                                                                                                                                                                                                                                                                                                                                                                                                                                                                                                                                                                                                                                                                                                                                                                                                                                                                                                                                                                                                                                                                                                                                                                                                                                                                                                                                                                                                                                                                                                                                                                                                                                                                       |
| <ol> <li>How will you rate that the college provides a supportive atmosphere for effective * teaching?</li> </ol>                                                                                                                                                                                                                                                                                                                                                                                                                                                                                                                                                                                                                                                                                                                                                                                                                                                                                                                                                                                                                                                                                                                                                                                                                                                                                                                                                                                                                                                                                                                                                                                                                                                                                                                                                                                                                                                                                                                                                                                                              |
| Satisfactory Good Excellent Unsatisfactory                                                                                                                                                                                                                                                                                                                                                                                                                                                                                                                                                                                                                                                                                                                                                                                                                                                                                                                                                                                                                                                                                                                                                                                                                                                                                                                                                                                                                                                                                                                                                                                                                                                                                                                                                                                                                                                                                                                                                                                                                                                                                     |
| How effectively are the students involved in the learning process? *  Satisfactory Good Freellers   Processes      |
| Satisfactory Good Excellent Unsatisfactory                                                                                                                                                                                                                                                                                                                                                                                                                                                                                                                                                                                                                                                                                                                                                                                                                                                                                                                                                                                                                                                                                                                                                                                                                                                                                                                                                                                                                                                                                                                                                                                                                                                                                                                                                                                                                                                                                                                                                                                                                                                                                     |
| How do you rate the college's promotion of strategies and activities to promote  *  **  **  **  **  **  **  **  **  *                                                                                                                                                                                                                                                                                                                                                                                                                                                                                                                                                                                                                                                                                                                                                                                                                                                                                                                                                                                                                                                                                                                                                                                                                                                                                                                                                                                                                                                                                                                                                                                                                                                                                                                                                                                                                                                                                                                                                                                                          |
| effective student engagement? Satisfactory Good Excellent Unsatisfactory                                                                                                                                                                                                                                                                                                                                                                                                                                                                                                                                                                                                                                                                                                                                                                                                                                                                                                                                                                                                                                                                                                                                                                                                                                                                                                                                                                                                                                                                                                                                                                                                                                                                                                                                                                                                                                                                                                                                                                                                                                                       |
| 10. How do you rate the college provisions for opportunities for teachers to attend *                                                                                                                                                                                                                                                                                                                                                                                                                                                                                                                                                                                                                                                                                                                                                                                                                                                                                                                                                                                                                                                                                                                                                                                                                                                                                                                                                                                                                                                                                                                                                                                                                                                                                                                                                                                                                                                                                                                                                                                                                                          |
| workshops, conferences or pursue further studies?                                                                                                                                                                                                                                                                                                                                                                                                                                                                                                                                                                                                                                                                                                                                                                                                                                                                                                                                                                                                                                                                                                                                                                                                                                                                                                                                                                                                                                                                                                                                                                                                                                                                                                                                                                                                                                                                                                                                                                                                                                                                              |
| Satisfactory Good Excellent Unsatisfactory                                                                                                                                                                                                                                                                                                                                                                                                                                                                                                                                                                                                                                                                                                                                                                                                                                                                                                                                                                                                                                                                                                                                                                                                                                                                                                                                                                                                                                                                                                                                                                                                                                                                                                                                                                                                                                                                                                                                                                                                                                                                                     |
| 11. How do you rate the college's encouragement for teamwork and exchange of                                                                                                                                                                                                                                                                                                                                                                                                                                                                                                                                                                                                                                                                                                                                                                                                                                                                                                                                                                                                                                                                                                                                                                                                                                                                                                                                                                                                                                                                                                                                                                                                                                                                                                                                                                                                                                                                                                                                                                                                                                                   |
| teaching practices?                                                                                                                                                                                                                                                                                                                                                                                                                                                                                                                                                                                                                                                                                                                                                                                                                                                                                                                                                                                                                                                                                                                                                                                                                                                                                                                                                                                                                                                                                                                                                                                                                                                                                                                                                                                                                                                                                                                                                                                                                                                                                                            |
| Satisfactory Good Excellent Unsatisfactory                                                                                                                                                                                                                                                                                                                                                                                                                                                                                                                                                                                                                                                                                                                                                                                                                                                                                                                                                                                                                                                                                                                                                                                                                                                                                                                                                                                                                                                                                                                                                                                                                                                                                                                                                                                                                                                                                                                                                                                                                                                                                     |
| <ol> <li>How effective do you think is the curriculum and is it relevant and up to date? *</li> </ol>                                                                                                                                                                                                                                                                                                                                                                                                                                                                                                                                                                                                                                                                                                                                                                                                                                                                                                                                                                                                                                                                                                                                                                                                                                                                                                                                                                                                                                                                                                                                                                                                                                                                                                                                                                                                                                                                                                                                                                                                                          |
| Satisfactory Good Excellent Unsatisfactory                                                                                                                                                                                                                                                                                                                                                                                                                                                                                                                                                                                                                                                                                                                                                                                                                                                                                                                                                                                                                                                                                                                                                                                                                                                                                                                                                                                                                                                                                                                                                                                                                                                                                                                                                                                                                                                                                                                                                                                                                                                                                     |
| 13. How do you rate the classroom facilities, including seating arrangements,                                                                                                                                                                                                                                                                                                                                                                                                                                                                                                                                                                                                                                                                                                                                                                                                                                                                                                                                                                                                                                                                                                                                                                                                                                                                                                                                                                                                                                                                                                                                                                                                                                                                                                                                                                                                                                                                                                                                                                                                                                                  |
| technology and overall learning environment?                                                                                                                                                                                                                                                                                                                                                                                                                                                                                                                                                                                                                                                                                                                                                                                                                                                                                                                                                                                                                                                                                                                                                                                                                                                                                                                                                                                                                                                                                                                                                                                                                                                                                                                                                                                                                                                                                                                                                                                                                                                                                   |
| Satisfactory Good Excellent Unsatisfactory                                                                                                                                                                                                                                                                                                                                                                                                                                                                                                                                                                                                                                                                                                                                                                                                                                                                                                                                                                                                                                                                                                                                                                                                                                                                                                                                                                                                                                                                                                                                                                                                                                                                                                                                                                                                                                                                                                                                                                                                                                                                                     |
| 14. How do you rate the college library? *                                                                                                                                                                                                                                                                                                                                                                                                                                                                                                                                                                                                                                                                                                                                                                                                                                                                                                                                                                                                                                                                                                                                                                                                                                                                                                                                                                                                                                                                                                                                                                                                                                                                                                                                                                                                                                                                                                                                                                                                                                                                                     |
| Satisfactory Good Excellent Unsatisfactory                                                                                                                                                                                                                                                                                                                                                                                                                                                                                                                                                                                                                                                                                                                                                                                                                                                                                                                                                                                                                                                                                                                                                                                                                                                                                                                                                                                                                                                                                                                                                                                                                                                                                                                                                                                                                                                                                                                                                                                                                                                                                     |
|                                                                                                                                                                                                                                                                                                                                                                                                                                                                                                                                                                                                                                                                                                                                                                                                                                                                                                                                                                                                                                                                                                                                                                                                                                                                                                                                                                                                                                                                                                                                                                                                                                                                                                                                                                                                                                                                                                                                                                                                                                                                                                                                |
|                                                                                                                                                                                                                                                                                                                                                                                                                                                                                                                                                                                                                                                                                                                                                                                                                                                                                                                                                                                                                                                                                                                                                                                                                                                                                                                                                                                                                                                                                                                                                                                                                                                                                                                                                                                                                                                                                                                                                                                                                                                                                                                                |
|                                                                                                                                                                                                                                                                                                                                                                                                                                                                                                                                                                                                                                                                                                                                                                                                                                                                                                                                                                                                                                                                                                                                                                                                                                                                                                                                                                                                                                                                                                                                                                                                                                                                                                                                                                                                                                                                                                                                                                                                                                                                                                                                |
|                                                                                                                                                                                                                                                                                                                                                                                                                                                                                                                                                                                                                                                                                                                                                                                                                                                                                                                                                                                                                                                                                                                                                                                                                                                                                                                                                                                                                                                                                                                                                                                                                                                                                                                                                                                                                                                                                                                                                                                                                                                                                                                                |
| 15. How do you rate the lab facilities and practical resources for effective teaching?                                                                                                                                                                                                                                                                                                                                                                                                                                                                                                                                                                                                                                                                                                                                                                                                                                                                                                                                                                                                                                                                                                                                                                                                                                                                                                                                                                                                                                                                                                                                                                                                                                                                                                                                                                                                                                                                                                                                                                                                                                         |
| Satisfactory Good Excellent Unsatisfactory                                                                                                                                                                                                                                                                                                                                                                                                                                                                                                                                                                                                                                                                                                                                                                                                                                                                                                                                                                                                                                                                                                                                                                                                                                                                                                                                                                                                                                                                                                                                                                                                                                                                                                                                                                                                                                                                                                                                                                                                                                                                                     |
| 16. How do you rate effective communication between administration and teaching staff?                                                                                                                                                                                                                                                                                                                                                                                                                                                                                                                                                                                                                                                                                                                                                                                                                                                                                                                                                                                                                                                                                                                                                                                                                                                                                                                                                                                                                                                                                                                                                                                                                                                                                                                                                                                                                                                                                                                                                                                                                                         |
| Satisfactory Good Excellent Unsatisfactory                                                                                                                                                                                                                                                                                                                                                                                                                                                                                                                                                                                                                                                                                                                                                                                                                                                                                                                                                                                                                                                                                                                                                                                                                                                                                                                                                                                                                                                                                                                                                                                                                                                                                                                                                                                                                                                                                                                                                                                                                                                                                     |
| 17. How do you rate the college support for a healthy work life balance for the teaching staff?                                                                                                                                                                                                                                                                                                                                                                                                                                                                                                                                                                                                                                                                                                                                                                                                                                                                                                                                                                                                                                                                                                                                                                                                                                                                                                                                                                                                                                                                                                                                                                                                                                                                                                                                                                                                                                                                                                                                                                                                                                |
| Satisfactory Good Excellent Unsatisfactory                                                                                                                                                                                                                                                                                                                                                                                                                                                                                                                                                                                                                                                                                                                                                                                                                                                                                                                                                                                                                                                                                                                                                                                                                                                                                                                                                                                                                                                                                                                                                                                                                                                                                                                                                                                                                                                                                                                                                                                                                                                                                     |
| 18. How effective are the college initiatives or policies that contribute to teacher being?                                                                                                                                                                                                                                                                                                                                                                                                                                                                                                                                                                                                                                                                                                                                                                                                                                                                                                                                                                                                                                                                                                                                                                                                                                                                                                                                                                                                                                                                                                                                                                                                                                                                                                                                                                                                                                                                                                                                                                                                                                    |
| Satisfactory Good Excellent Unsatisfactory                                                                                                                                                                                                                                                                                                                                                                                                                                                                                                                                                                                                                                                                                                                                                                                                                                                                                                                                                                                                                                                                                                                                                                                                                                                                                                                                                                                                                                                                                                                                                                                                                                                                                                                                                                                                                                                                                                                                                                                                                                                                                     |