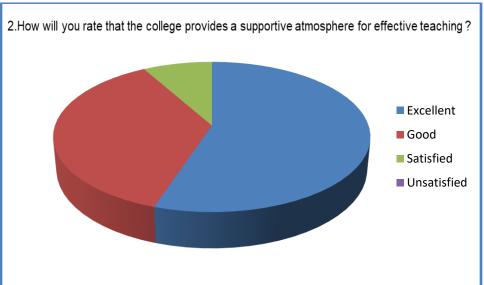

|

## **EXCEL SHEET OF TEACHERS FEEDBACK 2019-2020**





## **ANALYSIS REPORT OF TEACHERS FEEDBACK 2019-2020**