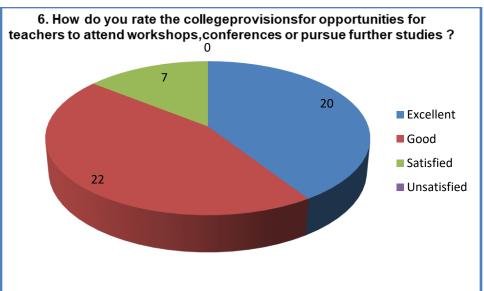

## **SAMPLE FILLED TEACHERS FEEDBACK 2019-2020**

| Teachers Feedback Form Daysnand Girls P. G. College, Civil Lines, Kanpur.                                                                                                                                                                                                                                                                                                                                                                                                                                                                                                                                                                                                                                                                                                                                                                                                                                                                                                                                                                                                                                                                                                                                                                                                                                                                                                                                                                                                                                                                                                                                                                                                                                                                                                                                                                                                                                                                                                                                                                                                                                                      |
|--------------------------------------------------------------------------------------------------------------------------------------------------------------------------------------------------------------------------------------------------------------------------------------------------------------------------------------------------------------------------------------------------------------------------------------------------------------------------------------------------------------------------------------------------------------------------------------------------------------------------------------------------------------------------------------------------------------------------------------------------------------------------------------------------------------------------------------------------------------------------------------------------------------------------------------------------------------------------------------------------------------------------------------------------------------------------------------------------------------------------------------------------------------------------------------------------------------------------------------------------------------------------------------------------------------------------------------------------------------------------------------------------------------------------------------------------------------------------------------------------------------------------------------------------------------------------------------------------------------------------------------------------------------------------------------------------------------------------------------------------------------------------------------------------------------------------------------------------------------------------------------------------------------------------------------------------------------------------------------------------------------------------------------------------------------------------------------------------------------------------------|
| es required question                                                                                                                                                                                                                                                                                                                                                                                                                                                                                                                                                                                                                                                                                                                                                                                                                                                                                                                                                                                                                                                                                                                                                                                                                                                                                                                                                                                                                                                                                                                                                                                                                                                                                                                                                                                                                                                                                                                                                                                                                                                                                                           |
| 1. Email * afshandshina @ Gmail · corn 2. Name of the faculty (with salutations) * DR · Hina Atshan                                                                                                                                                                                                                                                                                                                                                                                                                                                                                                                                                                                                                                                                                                                                                                                                                                                                                                                                                                                                                                                                                                                                                                                                                                                                                                                                                                                                                                                                                                                                                                                                                                                                                                                                                                                                                                                                                                                                                                                                                            |
| 3. Department - Usdu                                                                                                                                                                                                                                                                                                                                                                                                                                                                                                                                                                                                                                                                                                                                                                                                                                                                                                                                                                                                                                                                                                                                                                                                                                                                                                                                                                                                                                                                                                                                                                                                                                                                                                                                                                                                                                                                                                                                                                                                                                                                                                           |
| 4. Phone Number • 88 40555 327                                                                                                                                                                                                                                                                                                                                                                                                                                                                                                                                                                                                                                                                                                                                                                                                                                                                                                                                                                                                                                                                                                                                                                                                                                                                                                                                                                                                                                                                                                                                                                                                                                                                                                                                                                                                                                                                                                                                                                                                                                                                                                 |
| 5. Designation - Assistant Professor                                                                                                                                                                                                                                                                                                                                                                                                                                                                                                                                                                                                                                                                                                                                                                                                                                                                                                                                                                                                                                                                                                                                                                                                                                                                                                                                                                                                                                                                                                                                                                                                                                                                                                                                                                                                                                                                                                                                                                                                                                                                                           |
| The state of the s |
| How will you rate that your college provides a good teaching environment? *  Satisfactory Good Sa      |
| Excellent Onsatisfactory                                                                                                                                                                                                                                                                                                                                                                                                                                                                                                                                                                                                                                                                                                                                                                                                                                                                                                                                                                                                                                                                                                                                                                                                                                                                                                                                                                                                                                                                                                                                                                                                                                                                                                                                                                                                                                                                                                                                                                                                                                                                                                       |
| <ol> <li>How will you rate that the college provides a supportive atmosphere for effective * teaching?</li> </ol>                                                                                                                                                                                                                                                                                                                                                                                                                                                                                                                                                                                                                                                                                                                                                                                                                                                                                                                                                                                                                                                                                                                                                                                                                                                                                                                                                                                                                                                                                                                                                                                                                                                                                                                                                                                                                                                                                                                                                                                                              |
| Satisfactory Good Excellent Unsatisfactory                                                                                                                                                                                                                                                                                                                                                                                                                                                                                                                                                                                                                                                                                                                                                                                                                                                                                                                                                                                                                                                                                                                                                                                                                                                                                                                                                                                                                                                                                                                                                                                                                                                                                                                                                                                                                                                                                                                                                                                                                                                                                     |
| How effectively are the students involved in the learning process? *  Satisfactory Good Freellers   Processes      |
| Satisfactory Good Excellent Unsatisfactory                                                                                                                                                                                                                                                                                                                                                                                                                                                                                                                                                                                                                                                                                                                                                                                                                                                                                                                                                                                                                                                                                                                                                                                                                                                                                                                                                                                                                                                                                                                                                                                                                                                                                                                                                                                                                                                                                                                                                                                                                                                                                     |
| How do you rate the college's promotion of strategies and activities to promote  *  **  **  **  **  **  **  **  **  *                                                                                                                                                                                                                                                                                                                                                                                                                                                                                                                                                                                                                                                                                                                                                                                                                                                                                                                                                                                                                                                                                                                                                                                                                                                                                                                                                                                                                                                                                                                                                                                                                                                                                                                                                                                                                                                                                                                                                                                                          |
| effective student engagement? Satisfactory Good Excellent Unsatisfactory                                                                                                                                                                                                                                                                                                                                                                                                                                                                                                                                                                                                                                                                                                                                                                                                                                                                                                                                                                                                                                                                                                                                                                                                                                                                                                                                                                                                                                                                                                                                                                                                                                                                                                                                                                                                                                                                                                                                                                                                                                                       |
| 10. How do you rate the college provisions for opportunities for teachers to attend *                                                                                                                                                                                                                                                                                                                                                                                                                                                                                                                                                                                                                                                                                                                                                                                                                                                                                                                                                                                                                                                                                                                                                                                                                                                                                                                                                                                                                                                                                                                                                                                                                                                                                                                                                                                                                                                                                                                                                                                                                                          |
| workshops, conferences or pursue further studies?                                                                                                                                                                                                                                                                                                                                                                                                                                                                                                                                                                                                                                                                                                                                                                                                                                                                                                                                                                                                                                                                                                                                                                                                                                                                                                                                                                                                                                                                                                                                                                                                                                                                                                                                                                                                                                                                                                                                                                                                                                                                              |
| Satisfactory Good Excellent Unsatisfactory                                                                                                                                                                                                                                                                                                                                                                                                                                                                                                                                                                                                                                                                                                                                                                                                                                                                                                                                                                                                                                                                                                                                                                                                                                                                                                                                                                                                                                                                                                                                                                                                                                                                                                                                                                                                                                                                                                                                                                                                                                                                                     |
| 11. How do you rate the college's encouragement for teamwork and exchange of                                                                                                                                                                                                                                                                                                                                                                                                                                                                                                                                                                                                                                                                                                                                                                                                                                                                                                                                                                                                                                                                                                                                                                                                                                                                                                                                                                                                                                                                                                                                                                                                                                                                                                                                                                                                                                                                                                                                                                                                                                                   |
| teaching practices?                                                                                                                                                                                                                                                                                                                                                                                                                                                                                                                                                                                                                                                                                                                                                                                                                                                                                                                                                                                                                                                                                                                                                                                                                                                                                                                                                                                                                                                                                                                                                                                                                                                                                                                                                                                                                                                                                                                                                                                                                                                                                                            |
| Satisfactory Good Excellent Unsatisfactory                                                                                                                                                                                                                                                                                                                                                                                                                                                                                                                                                                                                                                                                                                                                                                                                                                                                                                                                                                                                                                                                                                                                                                                                                                                                                                                                                                                                                                                                                                                                                                                                                                                                                                                                                                                                                                                                                                                                                                                                                                                                                     |
| <ol> <li>How effective do you think is the curriculum and is it relevant and up to date? *</li> </ol>                                                                                                                                                                                                                                                                                                                                                                                                                                                                                                                                                                                                                                                                                                                                                                                                                                                                                                                                                                                                                                                                                                                                                                                                                                                                                                                                                                                                                                                                                                                                                                                                                                                                                                                                                                                                                                                                                                                                                                                                                          |
| Satisfactory Good Excellent Unsatisfactory                                                                                                                                                                                                                                                                                                                                                                                                                                                                                                                                                                                                                                                                                                                                                                                                                                                                                                                                                                                                                                                                                                                                                                                                                                                                                                                                                                                                                                                                                                                                                                                                                                                                                                                                                                                                                                                                                                                                                                                                                                                                                     |
| 13. How do you rate the classroom facilities, including seating arrangements,                                                                                                                                                                                                                                                                                                                                                                                                                                                                                                                                                                                                                                                                                                                                                                                                                                                                                                                                                                                                                                                                                                                                                                                                                                                                                                                                                                                                                                                                                                                                                                                                                                                                                                                                                                                                                                                                                                                                                                                                                                                  |
| technology and overall learning environment?                                                                                                                                                                                                                                                                                                                                                                                                                                                                                                                                                                                                                                                                                                                                                                                                                                                                                                                                                                                                                                                                                                                                                                                                                                                                                                                                                                                                                                                                                                                                                                                                                                                                                                                                                                                                                                                                                                                                                                                                                                                                                   |
| Satisfactory Good Excellent Unsatisfactory                                                                                                                                                                                                                                                                                                                                                                                                                                                                                                                                                                                                                                                                                                                                                                                                                                                                                                                                                                                                                                                                                                                                                                                                                                                                                                                                                                                                                                                                                                                                                                                                                                                                                                                                                                                                                                                                                                                                                                                                                                                                                     |
| 14. How do you rate the college library? *                                                                                                                                                                                                                                                                                                                                                                                                                                                                                                                                                                                                                                                                                                                                                                                                                                                                                                                                                                                                                                                                                                                                                                                                                                                                                                                                                                                                                                                                                                                                                                                                                                                                                                                                                                                                                                                                                                                                                                                                                                                                                     |
| Satisfactory Good Excellent Unsatisfactory                                                                                                                                                                                                                                                                                                                                                                                                                                                                                                                                                                                                                                                                                                                                                                                                                                                                                                                                                                                                                                                                                                                                                                                                                                                                                                                                                                                                                                                                                                                                                                                                                                                                                                                                                                                                                                                                                                                                                                                                                                                                                     |
|                                                                                                                                                                                                                                                                                                                                                                                                                                                                                                                                                                                                                                                                                                                                                                                                                                                                                                                                                                                                                                                                                                                                                                                                                                                                                                                                                                                                                                                                                                                                                                                                                                                                                                                                                                                                                                                                                                                                                                                                                                                                                                                                |
|                                                                                                                                                                                                                                                                                                                                                                                                                                                                                                                                                                                                                                                                                                                                                                                                                                                                                                                                                                                                                                                                                                                                                                                                                                                                                                                                                                                                                                                                                                                                                                                                                                                                                                                                                                                                                                                                                                                                                                                                                                                                                                                                |
|                                                                                                                                                                                                                                                                                                                                                                                                                                                                                                                                                                                                                                                                                                                                                                                                                                                                                                                                                                                                                                                                                                                                                                                                                                                                                                                                                                                                                                                                                                                                                                                                                                                                                                                                                                                                                                                                                                                                                                                                                                                                                                                                |
|                                                                                                                                                                                                                                                                                                                                                                                                                                                                                                                                                                                                                                                                                                                                                                                                                                                                                                                                                                                                                                                                                                                                                                                                                                                                                                                                                                                                                                                                                                                                                                                                                                                                                                                                                                                                                                                                                                                                                                                                                                                                                                                                |
| 15. How do you rate the lab facilities and practical resources for effective teaching?                                                                                                                                                                                                                                                                                                                                                                                                                                                                                                                                                                                                                                                                                                                                                                                                                                                                                                                                                                                                                                                                                                                                                                                                                                                                                                                                                                                                                                                                                                                                                                                                                                                                                                                                                                                                                                                                                                                                                                                                                                         |
| Satisfactory Good Excellent Unsatisfactory                                                                                                                                                                                                                                                                                                                                                                                                                                                                                                                                                                                                                                                                                                                                                                                                                                                                                                                                                                                                                                                                                                                                                                                                                                                                                                                                                                                                                                                                                                                                                                                                                                                                                                                                                                                                                                                                                                                                                                                                                                                                                     |
| 16. How do you rate effective communication between administration and teaching staff?                                                                                                                                                                                                                                                                                                                                                                                                                                                                                                                                                                                                                                                                                                                                                                                                                                                                                                                                                                                                                                                                                                                                                                                                                                                                                                                                                                                                                                                                                                                                                                                                                                                                                                                                                                                                                                                                                                                                                                                                                                         |
| Satisfactory Good Excellent Unsatisfactory                                                                                                                                                                                                                                                                                                                                                                                                                                                                                                                                                                                                                                                                                                                                                                                                                                                                                                                                                                                                                                                                                                                                                                                                                                                                                                                                                                                                                                                                                                                                                                                                                                                                                                                                                                                                                                                                                                                                                                                                                                                                                     |
| 17. How do you rate the college support for a healthy work life balance for the teaching staff?                                                                                                                                                                                                                                                                                                                                                                                                                                                                                                                                                                                                                                                                                                                                                                                                                                                                                                                                                                                                                                                                                                                                                                                                                                                                                                                                                                                                                                                                                                                                                                                                                                                                                                                                                                                                                                                                                                                                                                                                                                |
| Satisfactory Good Excellent Unsatisfactory                                                                                                                                                                                                                                                                                                                                                                                                                                                                                                                                                                                                                                                                                                                                                                                                                                                                                                                                                                                                                                                                                                                                                                                                                                                                                                                                                                                                                                                                                                                                                                                                                                                                                                                                                                                                                                                                                                                                                                                                                                                                                     |
| 18. How effective are the college initiatives or policies that contribute to teacher being?                                                                                                                                                                                                                                                                                                                                                                                                                                                                                                                                                                                                                                                                                                                                                                                                                                                                                                                                                                                                                                                                                                                                                                                                                                                                                                                                                                                                                                                                                                                                                                                                                                                                                                                                                                                                                                                                                                                                                                                                                                    |
| Satisfactory Good Excellent Unsatisfactory                                                                                                                                                                                                                                                                                                                                                                                                                                                                                                                                                                                                                                                                                                                                                                                                                                                                                                                                                                                                                                                                                                                                                                                                                                                                                                                                                                                                                                                                                                                                                                                                                                                                                                                                                                                                                                                                                                                                                                                                                                                                                     |