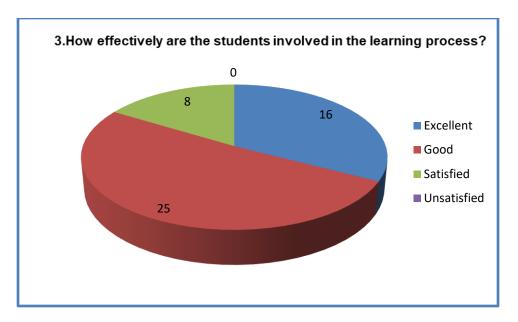

|

## **EXCEL SHEET OF TEACHERS FEEDBACK 2019-2020**





## **ANALYSIS REPORT OF TEACHERS FEEDBACK 2019-2020**