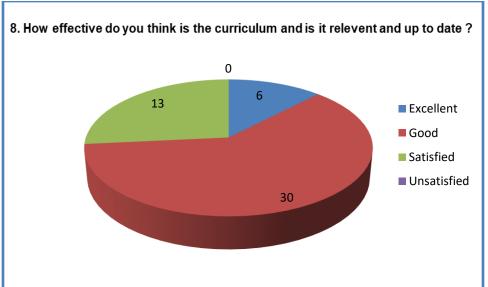

## **SAMPLE FILLED TEACHERS FEEDBACK 2019-2020**

| Teachers Feedback Form Daysnand Girls P. G. College, Civil Lines, Kanpur.                                                                                                                                                                                                                                                                                                                                                                                                                                                                                                                                                                                                                                                                                                                                                                                                                                                                                                                                                                                                                                                                                                                                                                                                                                                                                                                                                                                                                                                                                                                                                                                                                                                                                                                                                                                                                                                                                                                                                                                                                                                      |
|--------------------------------------------------------------------------------------------------------------------------------------------------------------------------------------------------------------------------------------------------------------------------------------------------------------------------------------------------------------------------------------------------------------------------------------------------------------------------------------------------------------------------------------------------------------------------------------------------------------------------------------------------------------------------------------------------------------------------------------------------------------------------------------------------------------------------------------------------------------------------------------------------------------------------------------------------------------------------------------------------------------------------------------------------------------------------------------------------------------------------------------------------------------------------------------------------------------------------------------------------------------------------------------------------------------------------------------------------------------------------------------------------------------------------------------------------------------------------------------------------------------------------------------------------------------------------------------------------------------------------------------------------------------------------------------------------------------------------------------------------------------------------------------------------------------------------------------------------------------------------------------------------------------------------------------------------------------------------------------------------------------------------------------------------------------------------------------------------------------------------------|
| es required question                                                                                                                                                                                                                                                                                                                                                                                                                                                                                                                                                                                                                                                                                                                                                                                                                                                                                                                                                                                                                                                                                                                                                                                                                                                                                                                                                                                                                                                                                                                                                                                                                                                                                                                                                                                                                                                                                                                                                                                                                                                                                                           |
| 1. Email * afshandshina @ Gmail · corn 2. Name of the faculty (with salutations) * DR · Hina Atshan                                                                                                                                                                                                                                                                                                                                                                                                                                                                                                                                                                                                                                                                                                                                                                                                                                                                                                                                                                                                                                                                                                                                                                                                                                                                                                                                                                                                                                                                                                                                                                                                                                                                                                                                                                                                                                                                                                                                                                                                                            |
| 3. Department - Usdu                                                                                                                                                                                                                                                                                                                                                                                                                                                                                                                                                                                                                                                                                                                                                                                                                                                                                                                                                                                                                                                                                                                                                                                                                                                                                                                                                                                                                                                                                                                                                                                                                                                                                                                                                                                                                                                                                                                                                                                                                                                                                                           |
| 4. Phone Number • 88 40555 327                                                                                                                                                                                                                                                                                                                                                                                                                                                                                                                                                                                                                                                                                                                                                                                                                                                                                                                                                                                                                                                                                                                                                                                                                                                                                                                                                                                                                                                                                                                                                                                                                                                                                                                                                                                                                                                                                                                                                                                                                                                                                                 |
| 5. Designation - Assistant Professor                                                                                                                                                                                                                                                                                                                                                                                                                                                                                                                                                                                                                                                                                                                                                                                                                                                                                                                                                                                                                                                                                                                                                                                                                                                                                                                                                                                                                                                                                                                                                                                                                                                                                                                                                                                                                                                                                                                                                                                                                                                                                           |
| The state of the s |
| How will you rate that your college provides a good teaching environment? *  Satisfactory Good Sa      |
| Excellent Onsatisfactory                                                                                                                                                                                                                                                                                                                                                                                                                                                                                                                                                                                                                                                                                                                                                                                                                                                                                                                                                                                                                                                                                                                                                                                                                                                                                                                                                                                                                                                                                                                                                                                                                                                                                                                                                                                                                                                                                                                                                                                                                                                                                                       |
| <ol> <li>How will you rate that the college provides a supportive atmosphere for effective * teaching?</li> </ol>                                                                                                                                                                                                                                                                                                                                                                                                                                                                                                                                                                                                                                                                                                                                                                                                                                                                                                                                                                                                                                                                                                                                                                                                                                                                                                                                                                                                                                                                                                                                                                                                                                                                                                                                                                                                                                                                                                                                                                                                              |
| Satisfactory Good Excellent Unsatisfactory                                                                                                                                                                                                                                                                                                                                                                                                                                                                                                                                                                                                                                                                                                                                                                                                                                                                                                                                                                                                                                                                                                                                                                                                                                                                                                                                                                                                                                                                                                                                                                                                                                                                                                                                                                                                                                                                                                                                                                                                                                                                                     |
| How effectively are the students involved in the learning process? *  Satisfactory Good Freellers   Processes      |
| Satisfactory Good Excellent Unsatisfactory                                                                                                                                                                                                                                                                                                                                                                                                                                                                                                                                                                                                                                                                                                                                                                                                                                                                                                                                                                                                                                                                                                                                                                                                                                                                                                                                                                                                                                                                                                                                                                                                                                                                                                                                                                                                                                                                                                                                                                                                                                                                                     |
| How do you rate the college's promotion of strategies and activities to promote  *  **  **  **  **  **  **  **  **  *                                                                                                                                                                                                                                                                                                                                                                                                                                                                                                                                                                                                                                                                                                                                                                                                                                                                                                                                                                                                                                                                                                                                                                                                                                                                                                                                                                                                                                                                                                                                                                                                                                                                                                                                                                                                                                                                                                                                                                                                          |
| effective student engagement? Satisfactory Good Excellent Unsatisfactory                                                                                                                                                                                                                                                                                                                                                                                                                                                                                                                                                                                                                                                                                                                                                                                                                                                                                                                                                                                                                                                                                                                                                                                                                                                                                                                                                                                                                                                                                                                                                                                                                                                                                                                                                                                                                                                                                                                                                                                                                                                       |
| 10. How do you rate the college provisions for opportunities for teachers to attend *                                                                                                                                                                                                                                                                                                                                                                                                                                                                                                                                                                                                                                                                                                                                                                                                                                                                                                                                                                                                                                                                                                                                                                                                                                                                                                                                                                                                                                                                                                                                                                                                                                                                                                                                                                                                                                                                                                                                                                                                                                          |
| workshops, conferences or pursue further studies?                                                                                                                                                                                                                                                                                                                                                                                                                                                                                                                                                                                                                                                                                                                                                                                                                                                                                                                                                                                                                                                                                                                                                                                                                                                                                                                                                                                                                                                                                                                                                                                                                                                                                                                                                                                                                                                                                                                                                                                                                                                                              |
| Satisfactory Good Excellent Unsatisfactory                                                                                                                                                                                                                                                                                                                                                                                                                                                                                                                                                                                                                                                                                                                                                                                                                                                                                                                                                                                                                                                                                                                                                                                                                                                                                                                                                                                                                                                                                                                                                                                                                                                                                                                                                                                                                                                                                                                                                                                                                                                                                     |
| 11. How do you rate the college's encouragement for teamwork and exchange of                                                                                                                                                                                                                                                                                                                                                                                                                                                                                                                                                                                                                                                                                                                                                                                                                                                                                                                                                                                                                                                                                                                                                                                                                                                                                                                                                                                                                                                                                                                                                                                                                                                                                                                                                                                                                                                                                                                                                                                                                                                   |
| teaching practices?                                                                                                                                                                                                                                                                                                                                                                                                                                                                                                                                                                                                                                                                                                                                                                                                                                                                                                                                                                                                                                                                                                                                                                                                                                                                                                                                                                                                                                                                                                                                                                                                                                                                                                                                                                                                                                                                                                                                                                                                                                                                                                            |
| Satisfactory Good Excellent Unsatisfactory                                                                                                                                                                                                                                                                                                                                                                                                                                                                                                                                                                                                                                                                                                                                                                                                                                                                                                                                                                                                                                                                                                                                                                                                                                                                                                                                                                                                                                                                                                                                                                                                                                                                                                                                                                                                                                                                                                                                                                                                                                                                                     |
| <ol> <li>How effective do you think is the curriculum and is it relevant and up to date? *</li> </ol>                                                                                                                                                                                                                                                                                                                                                                                                                                                                                                                                                                                                                                                                                                                                                                                                                                                                                                                                                                                                                                                                                                                                                                                                                                                                                                                                                                                                                                                                                                                                                                                                                                                                                                                                                                                                                                                                                                                                                                                                                          |
| Satisfactory Good Excellent Unsatisfactory                                                                                                                                                                                                                                                                                                                                                                                                                                                                                                                                                                                                                                                                                                                                                                                                                                                                                                                                                                                                                                                                                                                                                                                                                                                                                                                                                                                                                                                                                                                                                                                                                                                                                                                                                                                                                                                                                                                                                                                                                                                                                     |
| 13. How do you rate the classroom facilities, including seating arrangements,                                                                                                                                                                                                                                                                                                                                                                                                                                                                                                                                                                                                                                                                                                                                                                                                                                                                                                                                                                                                                                                                                                                                                                                                                                                                                                                                                                                                                                                                                                                                                                                                                                                                                                                                                                                                                                                                                                                                                                                                                                                  |
| technology and overall learning environment?                                                                                                                                                                                                                                                                                                                                                                                                                                                                                                                                                                                                                                                                                                                                                                                                                                                                                                                                                                                                                                                                                                                                                                                                                                                                                                                                                                                                                                                                                                                                                                                                                                                                                                                                                                                                                                                                                                                                                                                                                                                                                   |
| Satisfactory Good Excellent Unsatisfactory                                                                                                                                                                                                                                                                                                                                                                                                                                                                                                                                                                                                                                                                                                                                                                                                                                                                                                                                                                                                                                                                                                                                                                                                                                                                                                                                                                                                                                                                                                                                                                                                                                                                                                                                                                                                                                                                                                                                                                                                                                                                                     |
| 14. How do you rate the college library? *                                                                                                                                                                                                                                                                                                                                                                                                                                                                                                                                                                                                                                                                                                                                                                                                                                                                                                                                                                                                                                                                                                                                                                                                                                                                                                                                                                                                                                                                                                                                                                                                                                                                                                                                                                                                                                                                                                                                                                                                                                                                                     |
| Satisfactory Good Excellent Unsatisfactory                                                                                                                                                                                                                                                                                                                                                                                                                                                                                                                                                                                                                                                                                                                                                                                                                                                                                                                                                                                                                                                                                                                                                                                                                                                                                                                                                                                                                                                                                                                                                                                                                                                                                                                                                                                                                                                                                                                                                                                                                                                                                     |
|                                                                                                                                                                                                                                                                                                                                                                                                                                                                                                                                                                                                                                                                                                                                                                                                                                                                                                                                                                                                                                                                                                                                                                                                                                                                                                                                                                                                                                                                                                                                                                                                                                                                                                                                                                                                                                                                                                                                                                                                                                                                                                                                |
|                                                                                                                                                                                                                                                                                                                                                                                                                                                                                                                                                                                                                                                                                                                                                                                                                                                                                                                                                                                                                                                                                                                                                                                                                                                                                                                                                                                                                                                                                                                                                                                                                                                                                                                                                                                                                                                                                                                                                                                                                                                                                                                                |
|                                                                                                                                                                                                                                                                                                                                                                                                                                                                                                                                                                                                                                                                                                                                                                                                                                                                                                                                                                                                                                                                                                                                                                                                                                                                                                                                                                                                                                                                                                                                                                                                                                                                                                                                                                                                                                                                                                                                                                                                                                                                                                                                |
|                                                                                                                                                                                                                                                                                                                                                                                                                                                                                                                                                                                                                                                                                                                                                                                                                                                                                                                                                                                                                                                                                                                                                                                                                                                                                                                                                                                                                                                                                                                                                                                                                                                                                                                                                                                                                                                                                                                                                                                                                                                                                                                                |
| 15. How do you rate the lab facilities and practical resources for effective teaching?                                                                                                                                                                                                                                                                                                                                                                                                                                                                                                                                                                                                                                                                                                                                                                                                                                                                                                                                                                                                                                                                                                                                                                                                                                                                                                                                                                                                                                                                                                                                                                                                                                                                                                                                                                                                                                                                                                                                                                                                                                         |
| Satisfactory Good Excellent Unsatisfactory                                                                                                                                                                                                                                                                                                                                                                                                                                                                                                                                                                                                                                                                                                                                                                                                                                                                                                                                                                                                                                                                                                                                                                                                                                                                                                                                                                                                                                                                                                                                                                                                                                                                                                                                                                                                                                                                                                                                                                                                                                                                                     |
| 16. How do you rate effective communication between administration and teaching staff?                                                                                                                                                                                                                                                                                                                                                                                                                                                                                                                                                                                                                                                                                                                                                                                                                                                                                                                                                                                                                                                                                                                                                                                                                                                                                                                                                                                                                                                                                                                                                                                                                                                                                                                                                                                                                                                                                                                                                                                                                                         |
| Satisfactory Good Excellent Unsatisfactory                                                                                                                                                                                                                                                                                                                                                                                                                                                                                                                                                                                                                                                                                                                                                                                                                                                                                                                                                                                                                                                                                                                                                                                                                                                                                                                                                                                                                                                                                                                                                                                                                                                                                                                                                                                                                                                                                                                                                                                                                                                                                     |
| 17. How do you rate the college support for a healthy work life balance for the teaching staff?                                                                                                                                                                                                                                                                                                                                                                                                                                                                                                                                                                                                                                                                                                                                                                                                                                                                                                                                                                                                                                                                                                                                                                                                                                                                                                                                                                                                                                                                                                                                                                                                                                                                                                                                                                                                                                                                                                                                                                                                                                |
| Satisfactory Good Excellent Unsatisfactory                                                                                                                                                                                                                                                                                                                                                                                                                                                                                                                                                                                                                                                                                                                                                                                                                                                                                                                                                                                                                                                                                                                                                                                                                                                                                                                                                                                                                                                                                                                                                                                                                                                                                                                                                                                                                                                                                                                                                                                                                                                                                     |
| 18. How effective are the college initiatives or policies that contribute to teacher being?                                                                                                                                                                                                                                                                                                                                                                                                                                                                                                                                                                                                                                                                                                                                                                                                                                                                                                                                                                                                                                                                                                                                                                                                                                                                                                                                                                                                                                                                                                                                                                                                                                                                                                                                                                                                                                                                                                                                                                                                                                    |
| Satisfactory Good Excellent Unsatisfactory                                                                                                                                                                                                                                                                                                                                                                                                                                                                                                                                                                                                                                                                                                                                                                                                                                                                                                                                                                                                                                                                                                                                                                                                                                                                                                                                                                                                                                                                                                                                                                                                                                                                                                                                                                                                                                                                                                                                                                                                                                                                                     |